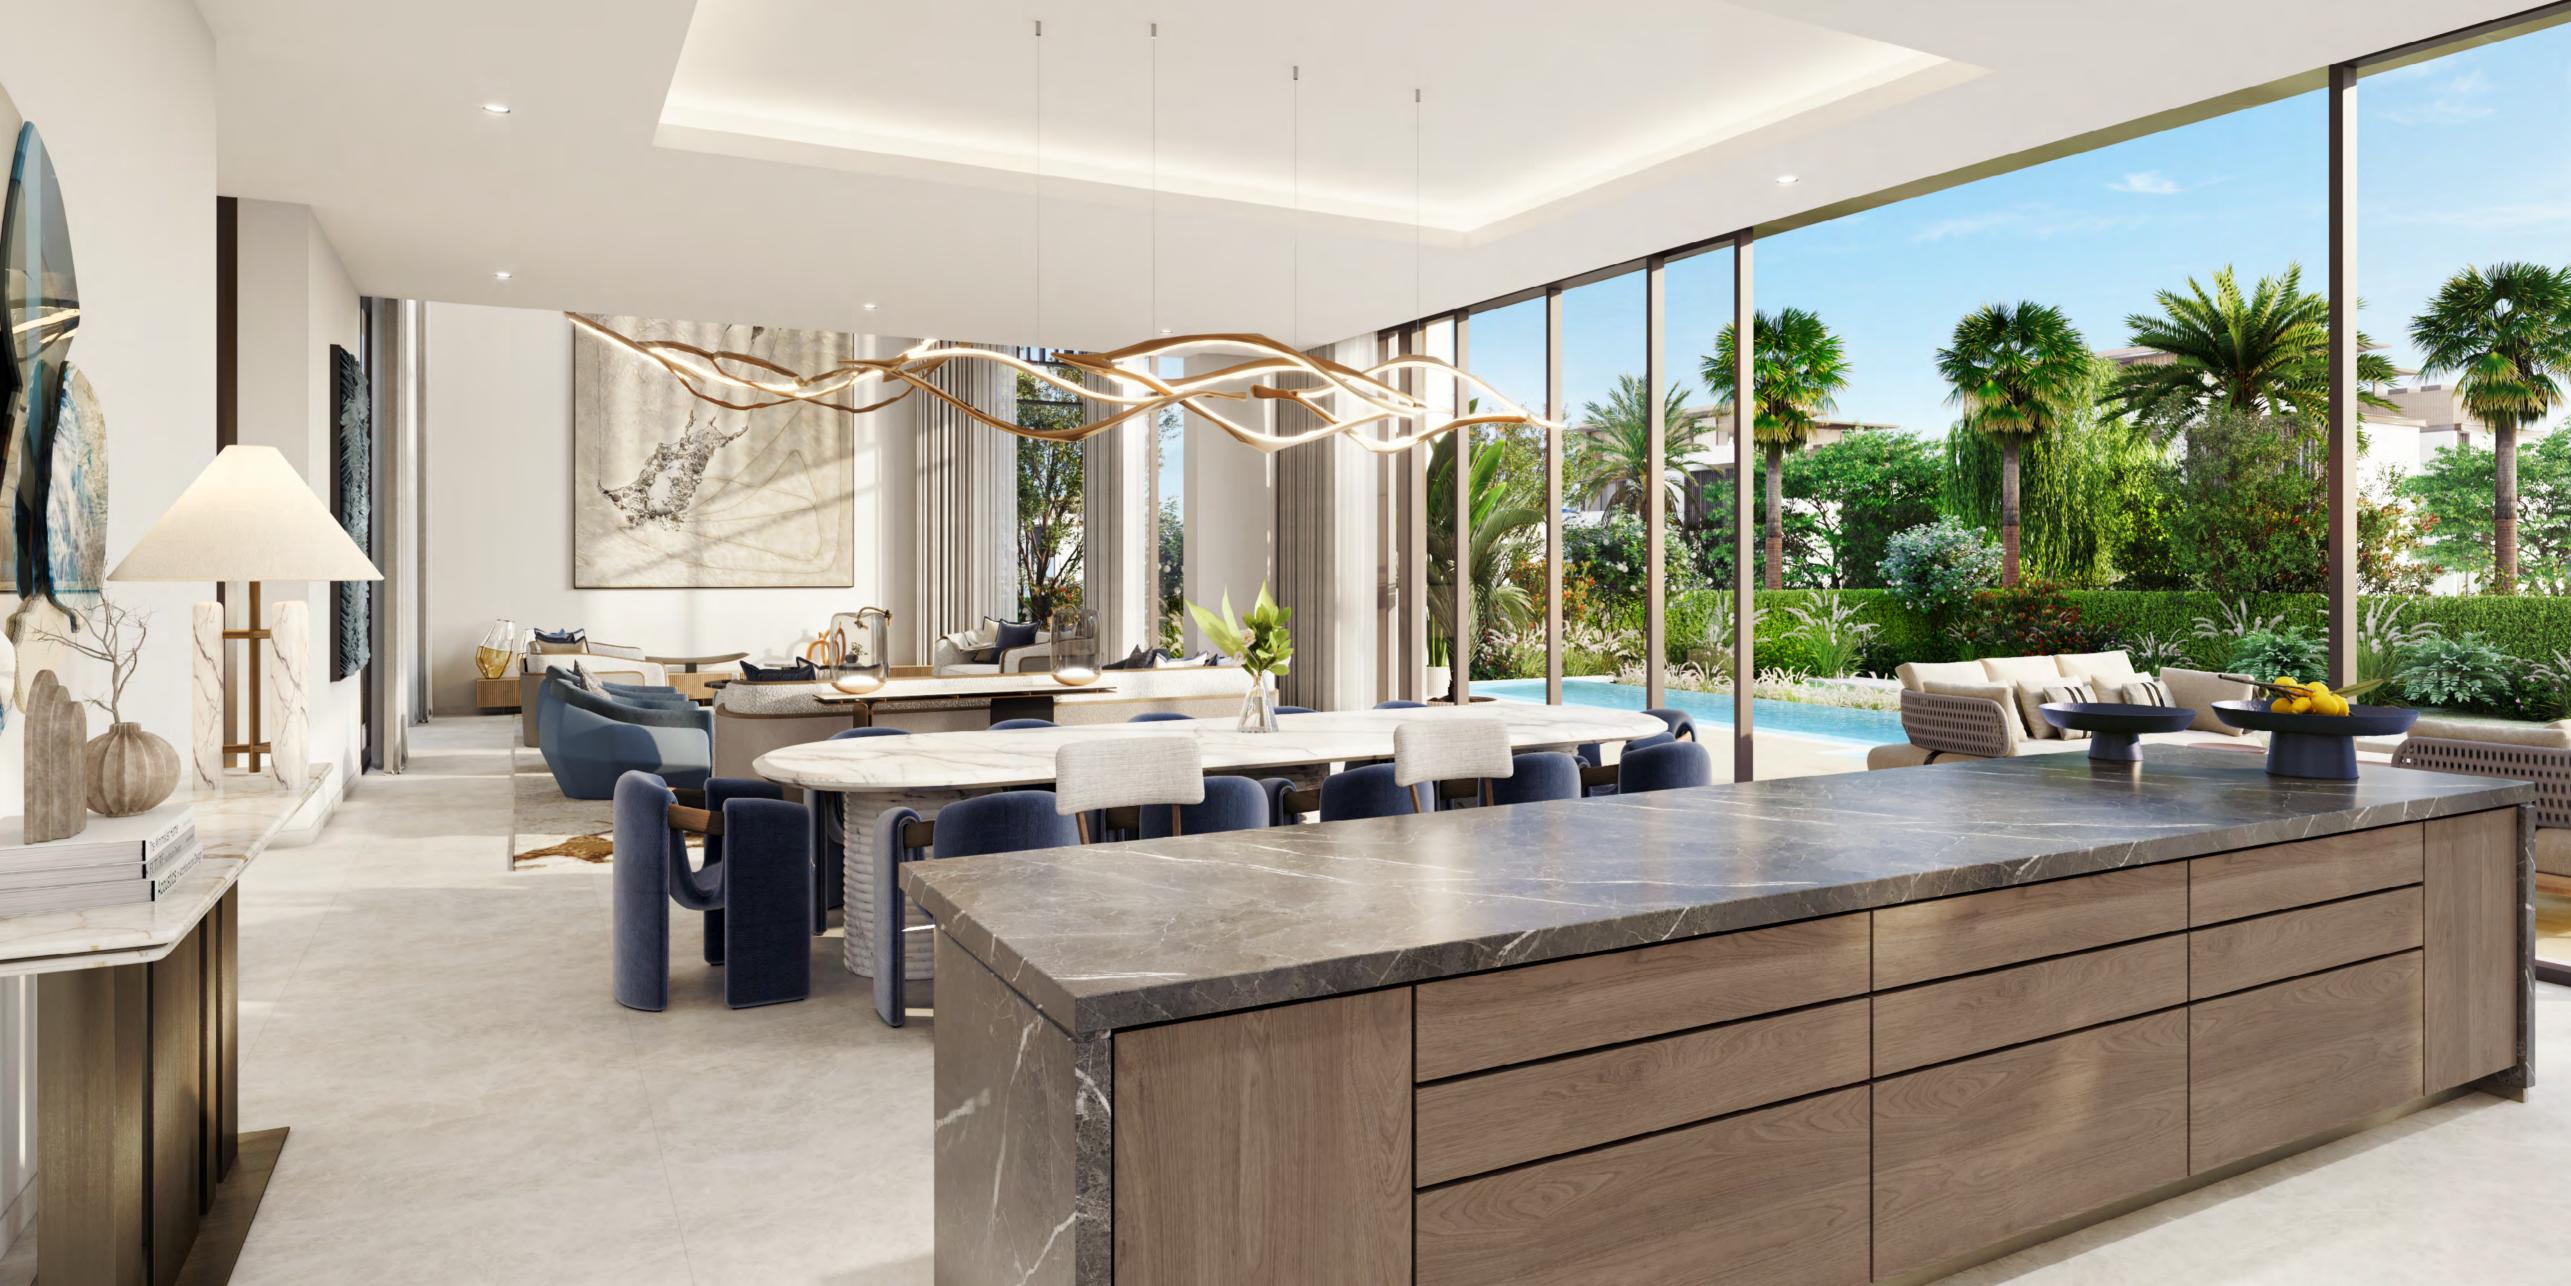

## 3-BEDROOM TOWNHOUSES

These luxurious townhouses, available in G+1 or G+2 layouts, epitomise modern architecture and the signature style of Nad Al Sheba Gardens. With sleek exteriors featuring clean lines, articulated masses, bronze aluminum screens, and wide glass windows, they offer a sophisticated aesthetic while ensuring bright, inviting interiors with expansive double-height ceilings. The design enhances outdoor living with airy, open second floors that expand balcony space.

Inside, the villas are thoughtfully designed with a welcoming open-plan layout. The expansive living and dining area is centred around a striking double-height space that seamlessly connects the entryway to the backyard.