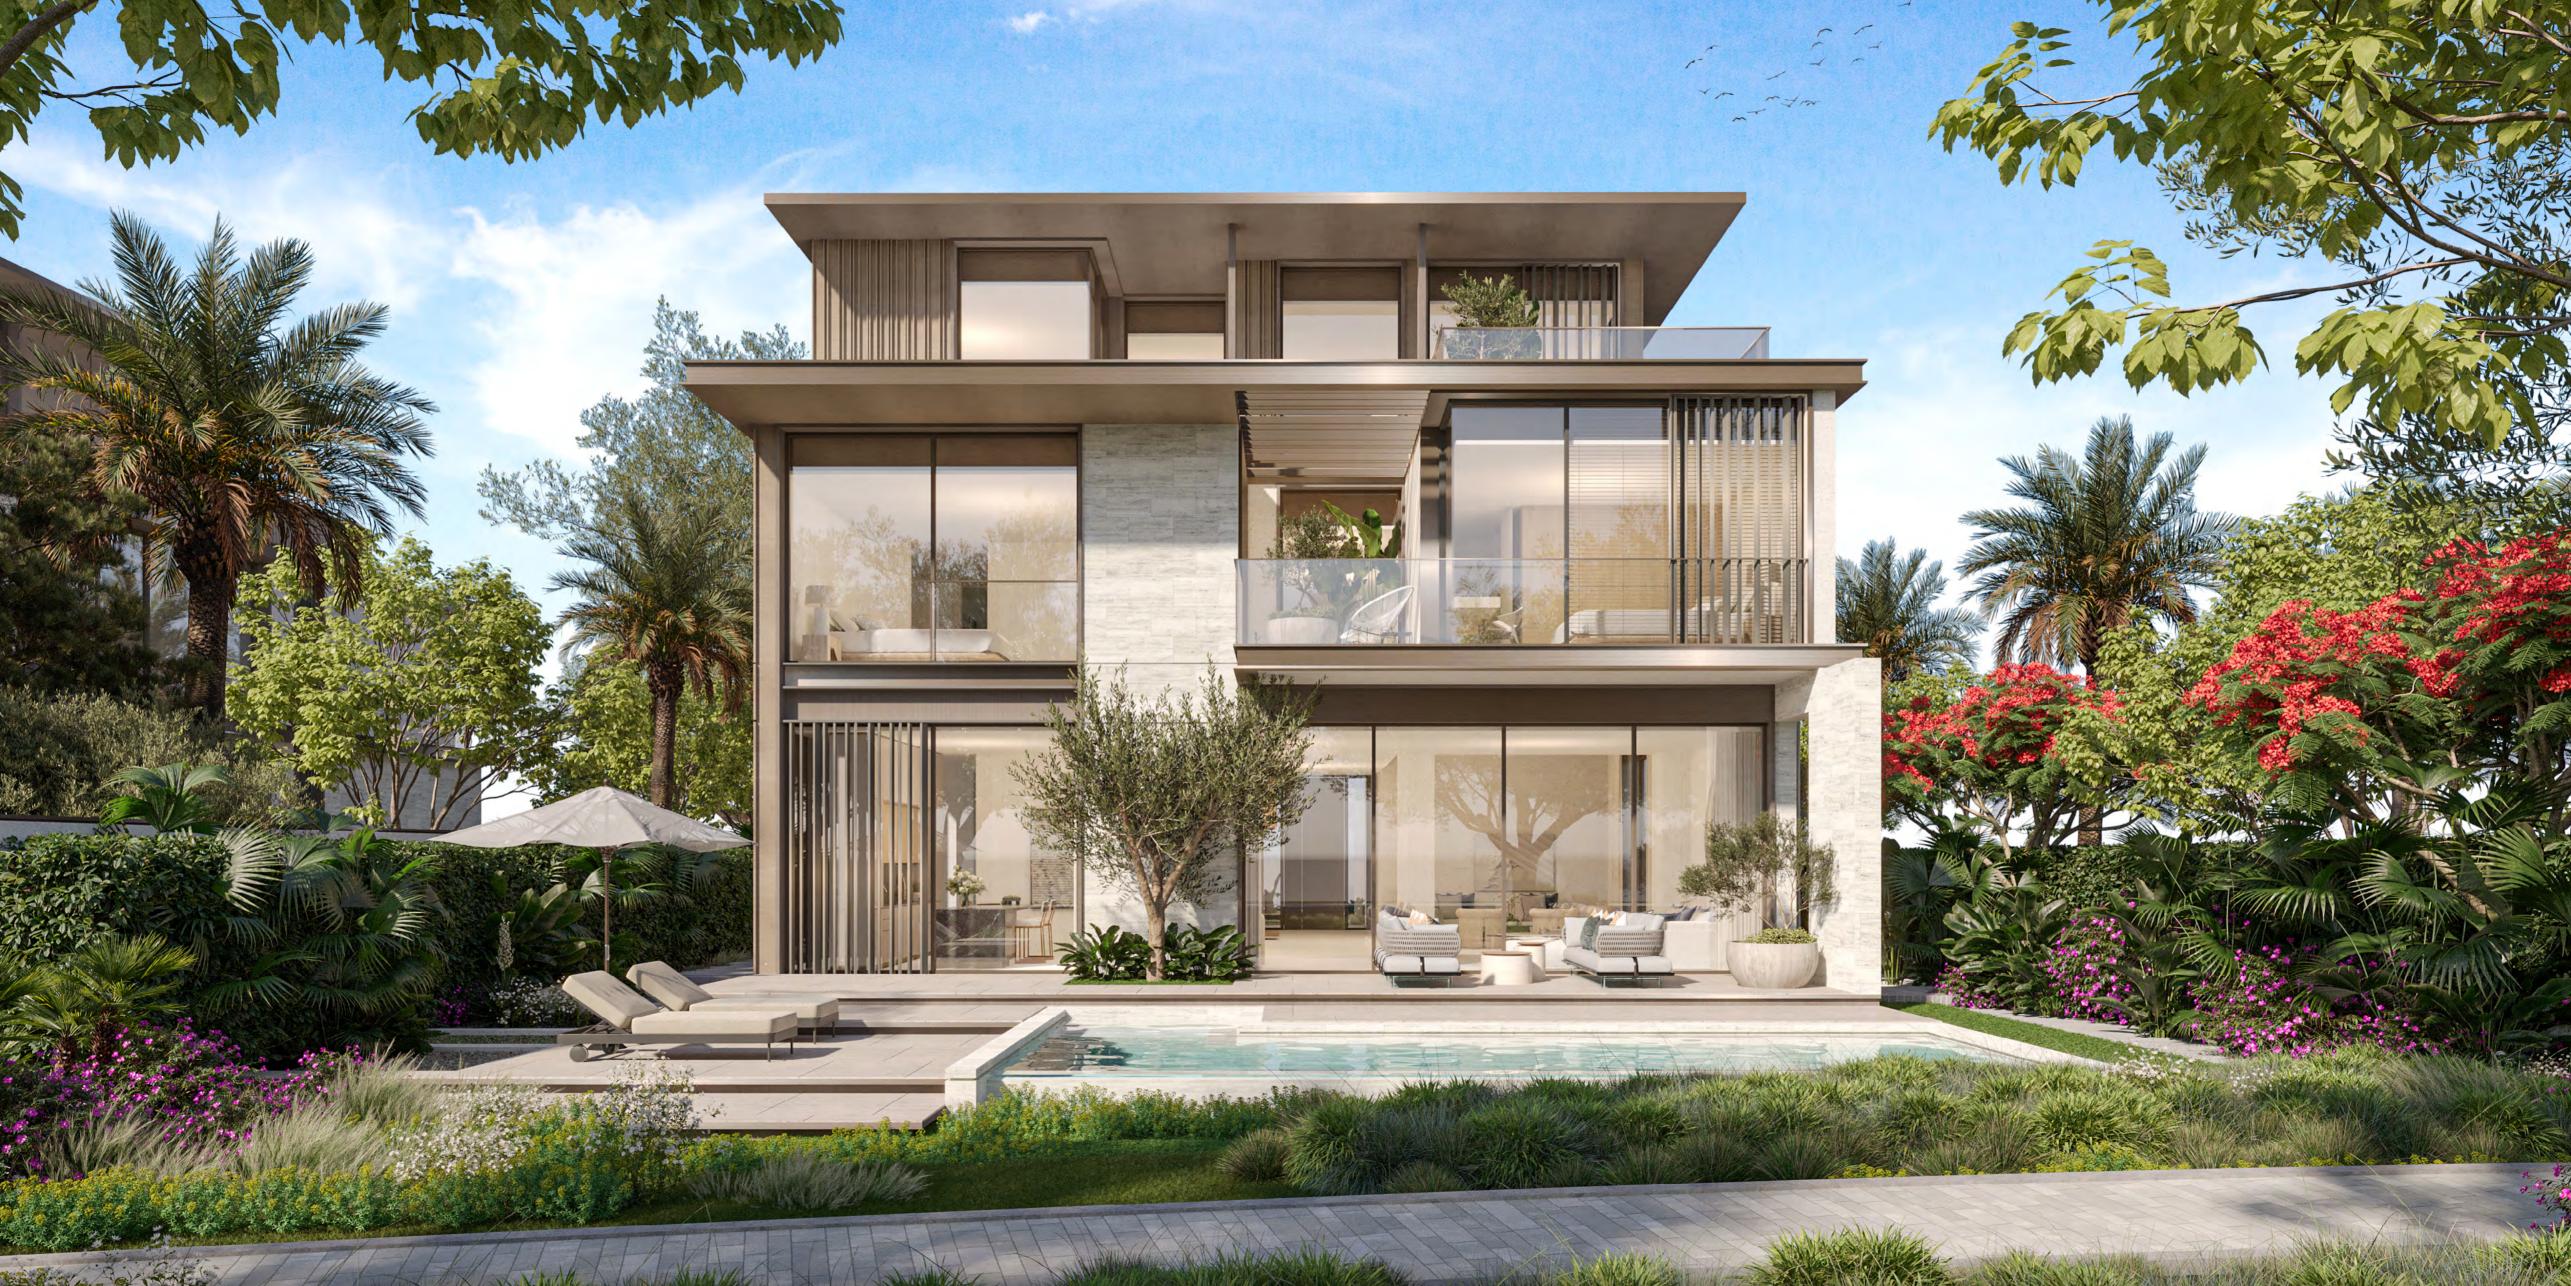

#### 4-BEDROOM VILLAS

The front façade of the 4-bedroom villas captivates with its timeless aesthetic, while the rear design highlights expansive glass windows and stone accents — a true testament to refined craftsmanship.

Inside, the villas feature an open-plan layout anchored by a striking double-height living and dining area, spread across G+2 levels and equipped with a convenient lift. The first floor is designed for comfort and privacy, with two bedrooms and a family room overlooking the rear garden. The second floor is dedicated entirely to the master suite, which features a spacious walk-in closet, a luxurious ensuite bathroom, and a generous terrace.