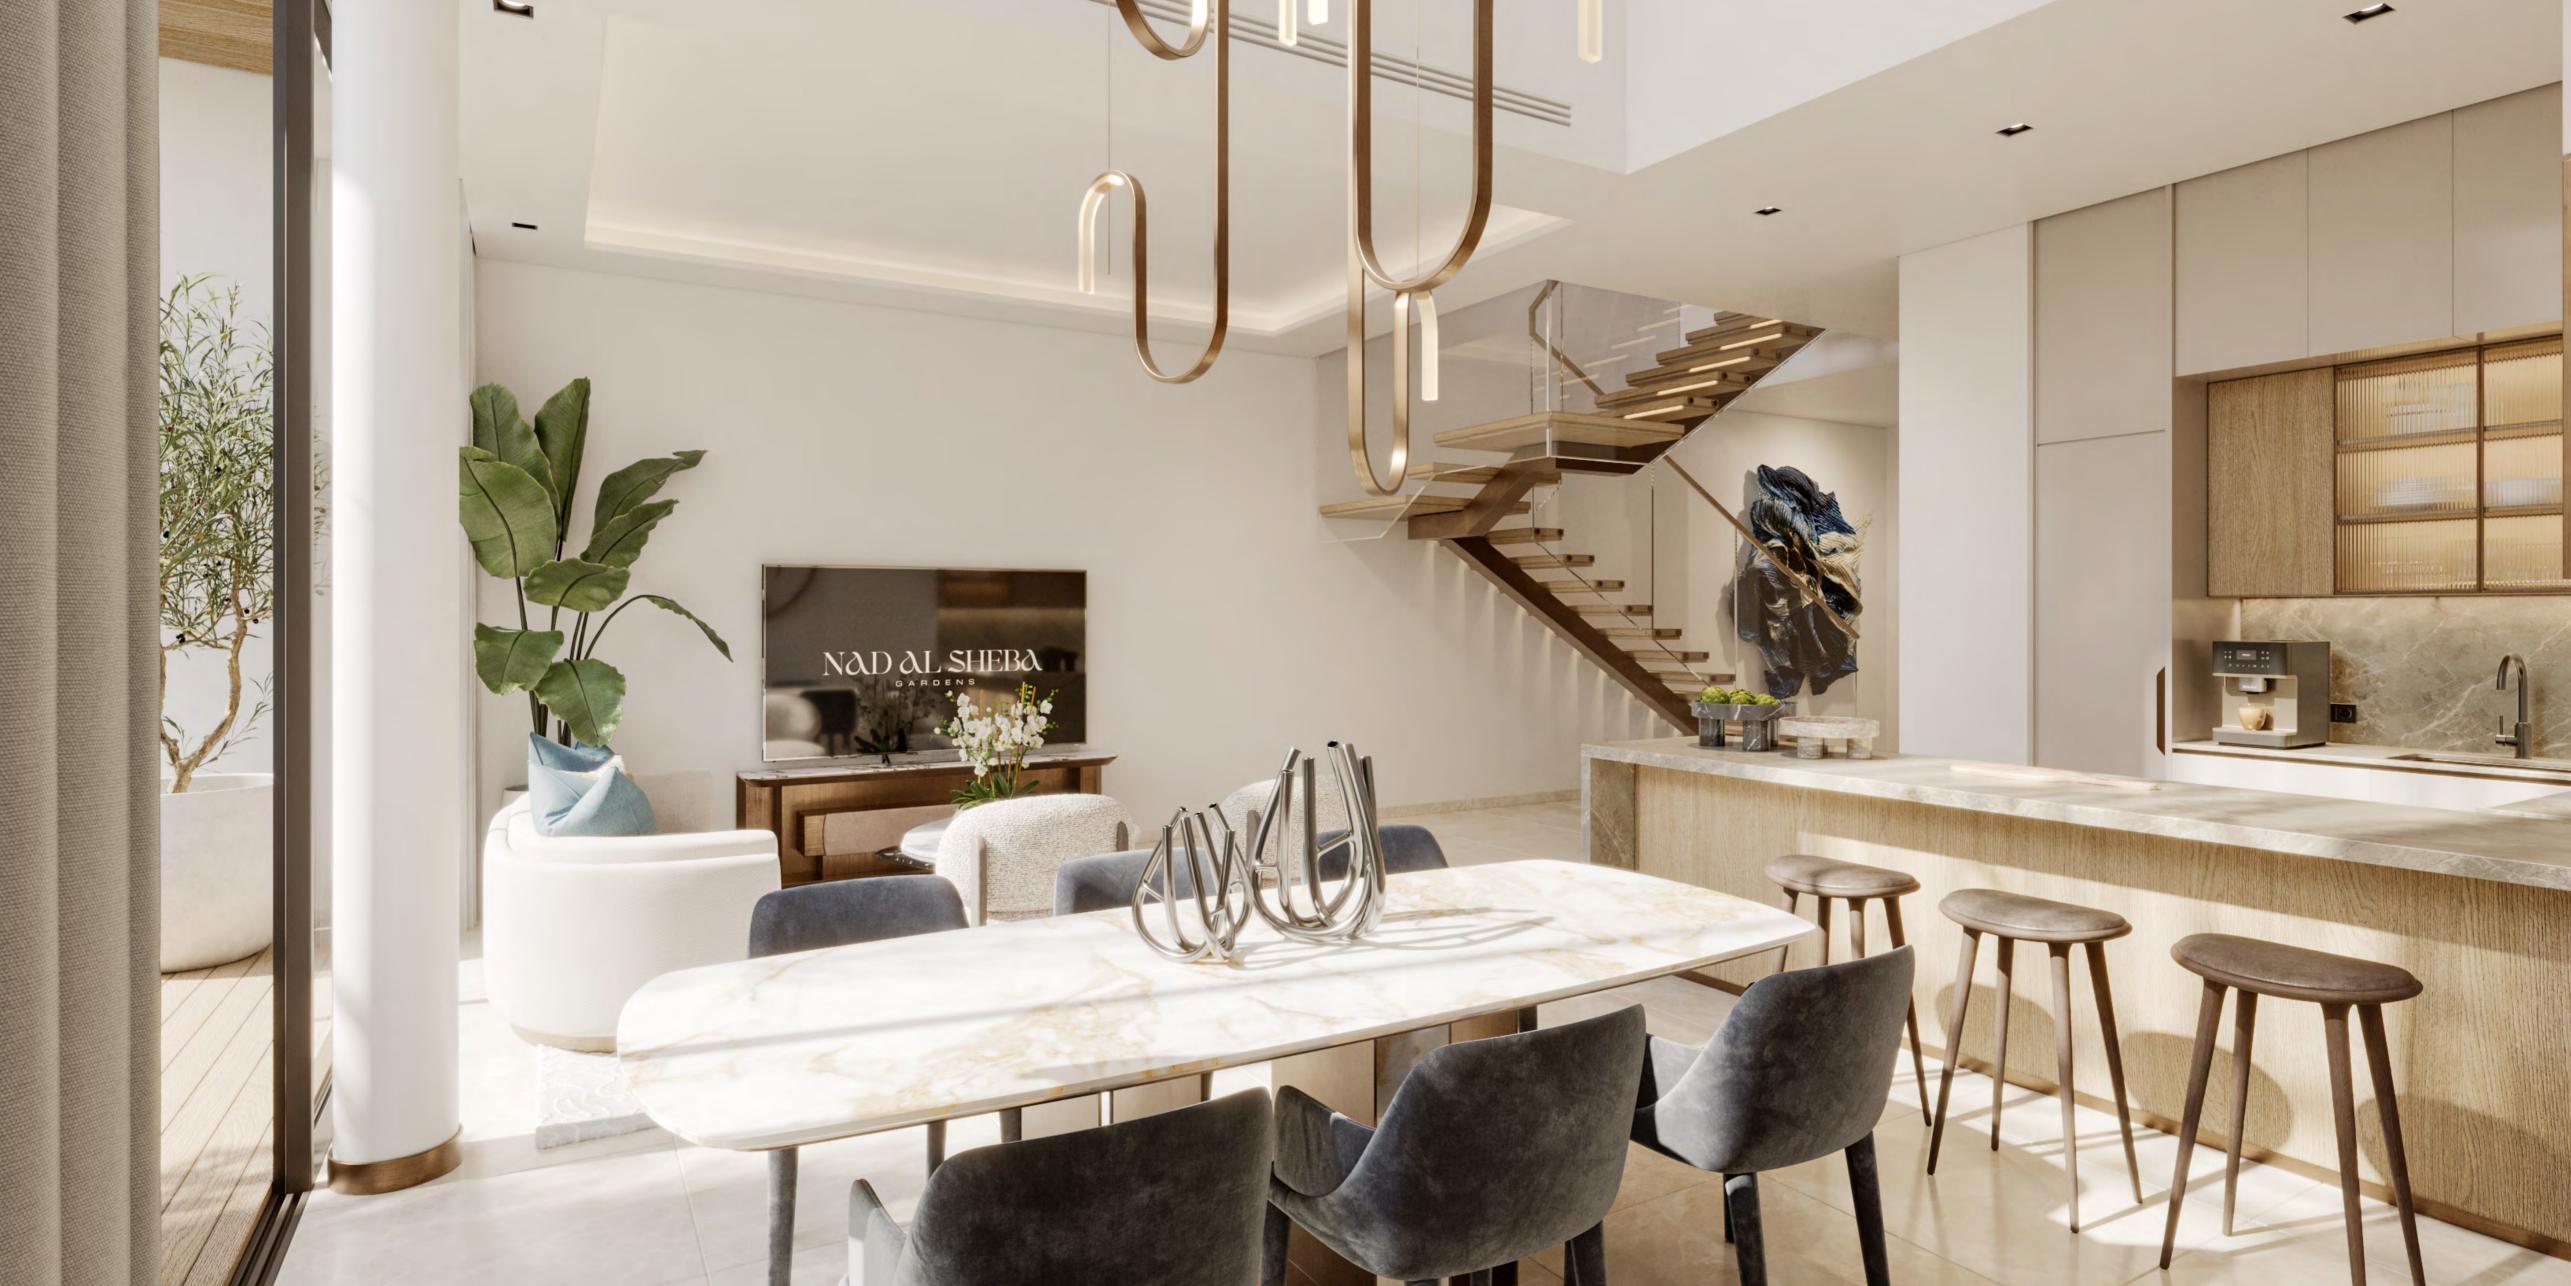

## 3-BEDROOM TOWNHOUSES

These luxurious townhouses, available in G+1 or G+2 layouts, epitomise modern architecture and the signature style of Nad Al Sheba Gardens. With sleek exteriors featuring clean lines, articulated masses, bronze aluminum screens, and wide glass windows, they offer a sophisticated aesthetic while ensuring bright, inviting interiors with expansive double-height ceilings. The design enhances outdoor living with airy, open second floors that expand balcony space.

Inside, the villas are thoughtfully designed with a welcoming open-plan layout. The expansive living and dining area is centred around a striking double-height space that seamlessly connects the entryway to the backyard.