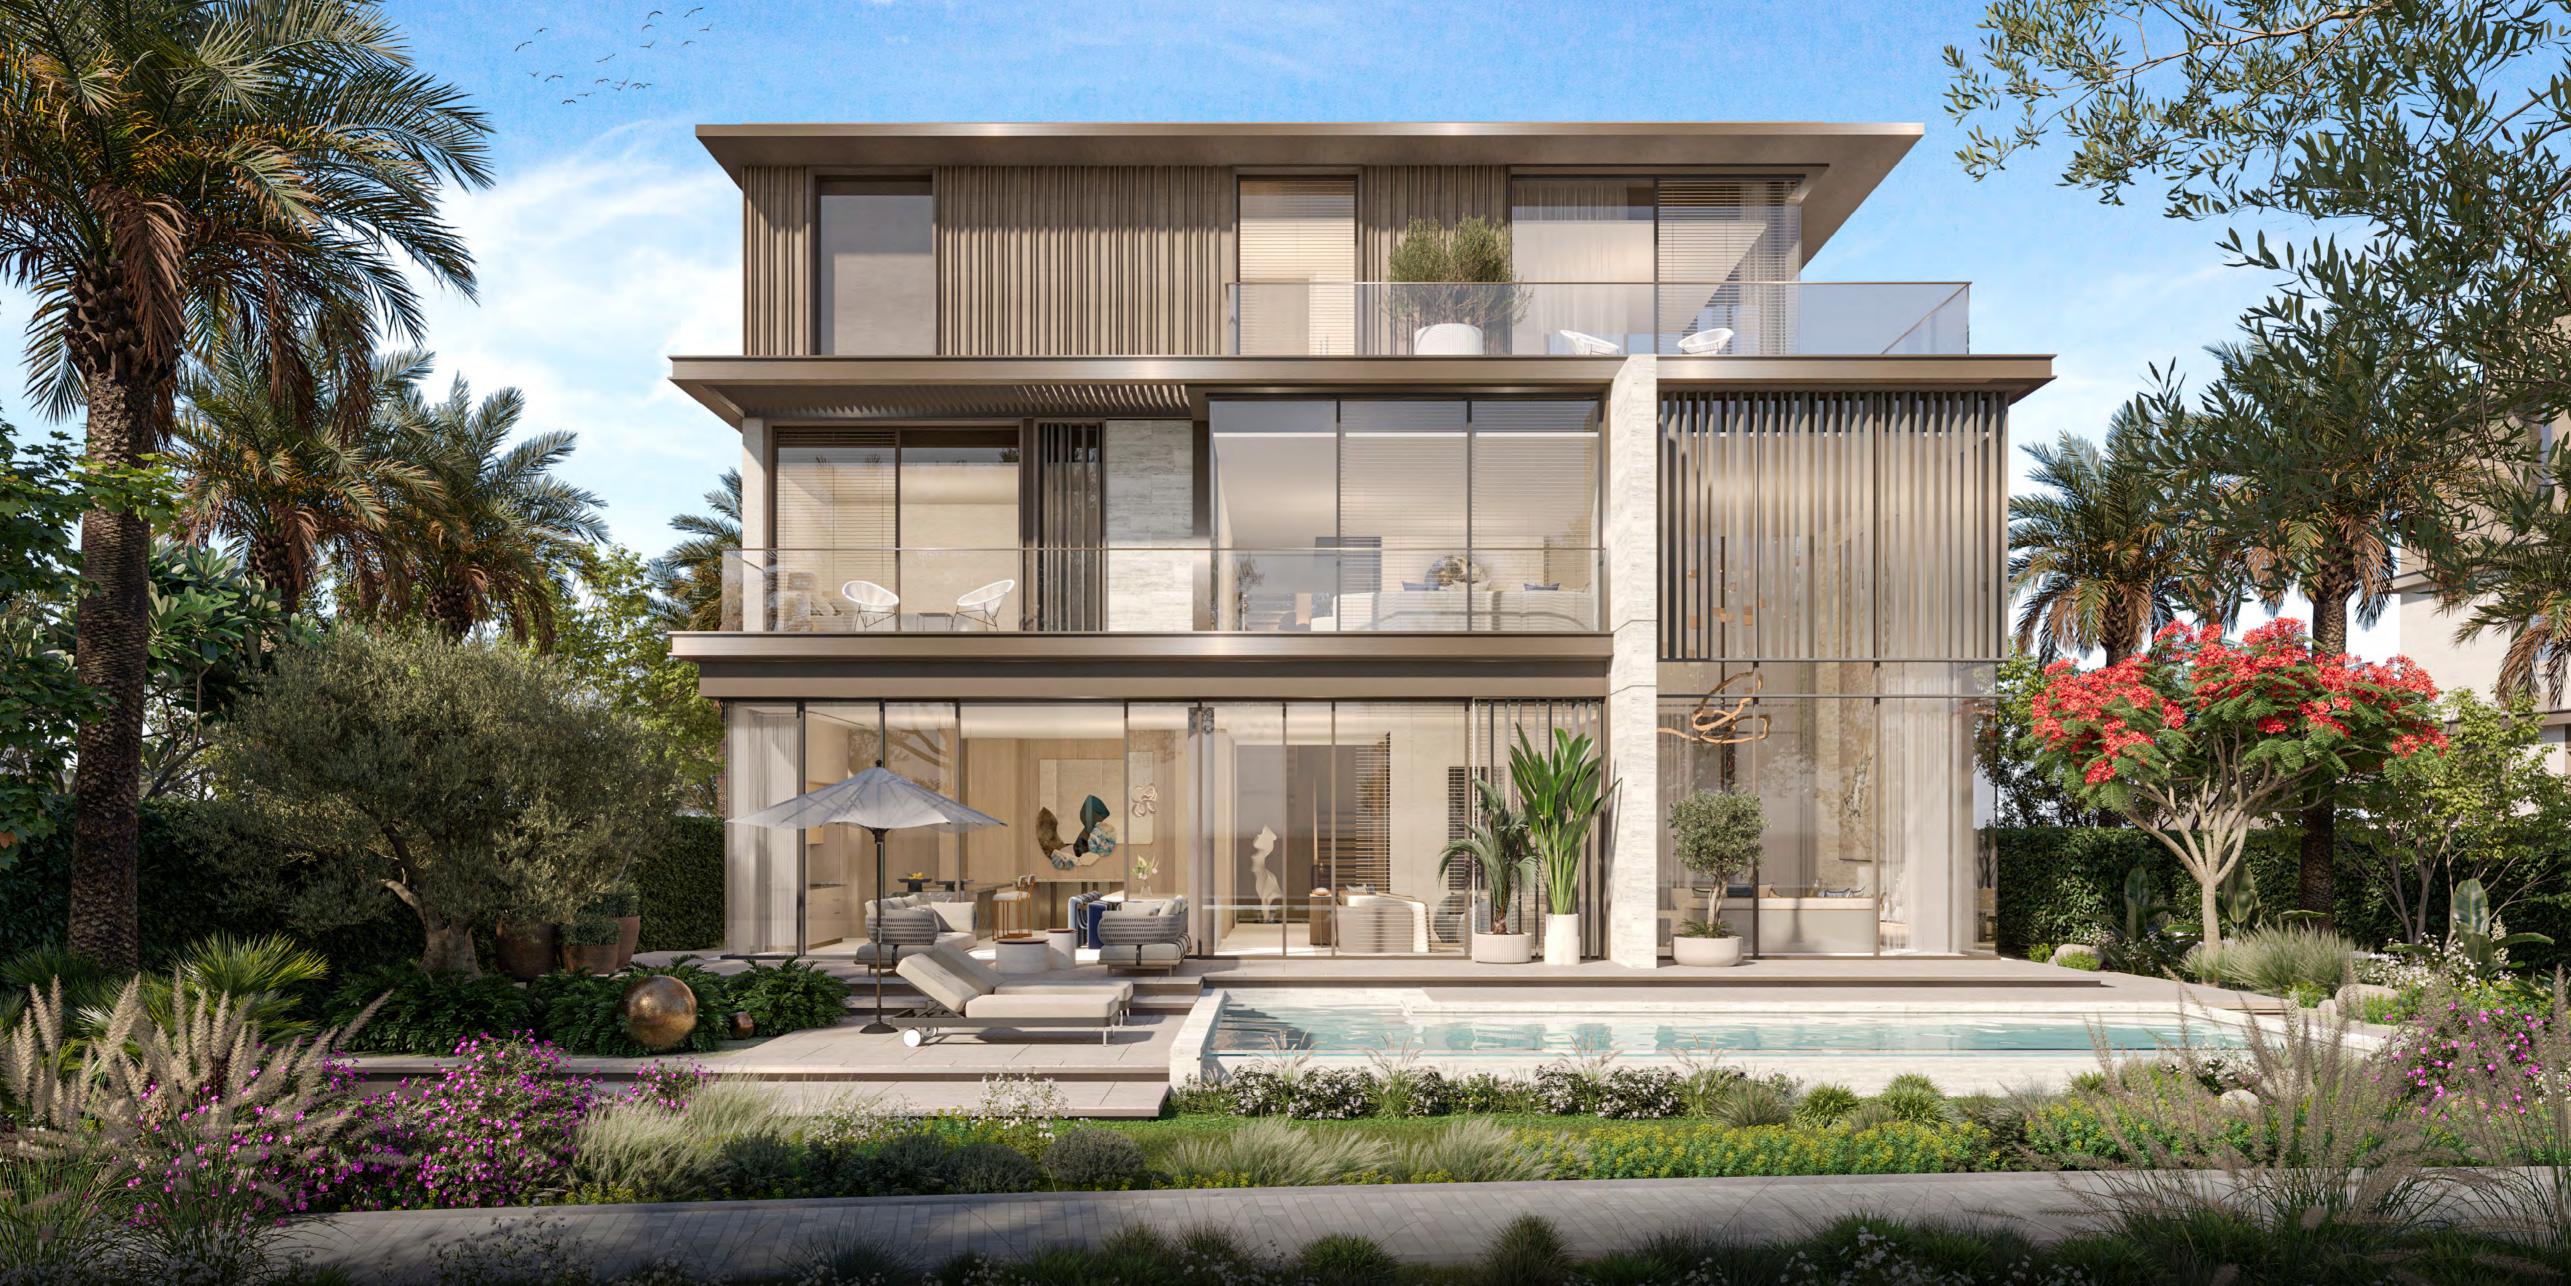

#### 5-BEDROOM VILLAS

Amid scenic surroundings, these distinguished 5-bedroom villas feature a contemporary design with a light-beige base that rises gracefully to an elegant roof. The dynamic cubic exterior, adorned with honeycomb tones and brushed bronze accents, exudes sophistication and timeless appeal.

Inside, the villas are thoughtfully designed with a welcoming open-plan layout. The expansive living and dining area is centred around a striking double-height space that seamlessly connects the entryway to the backyard.