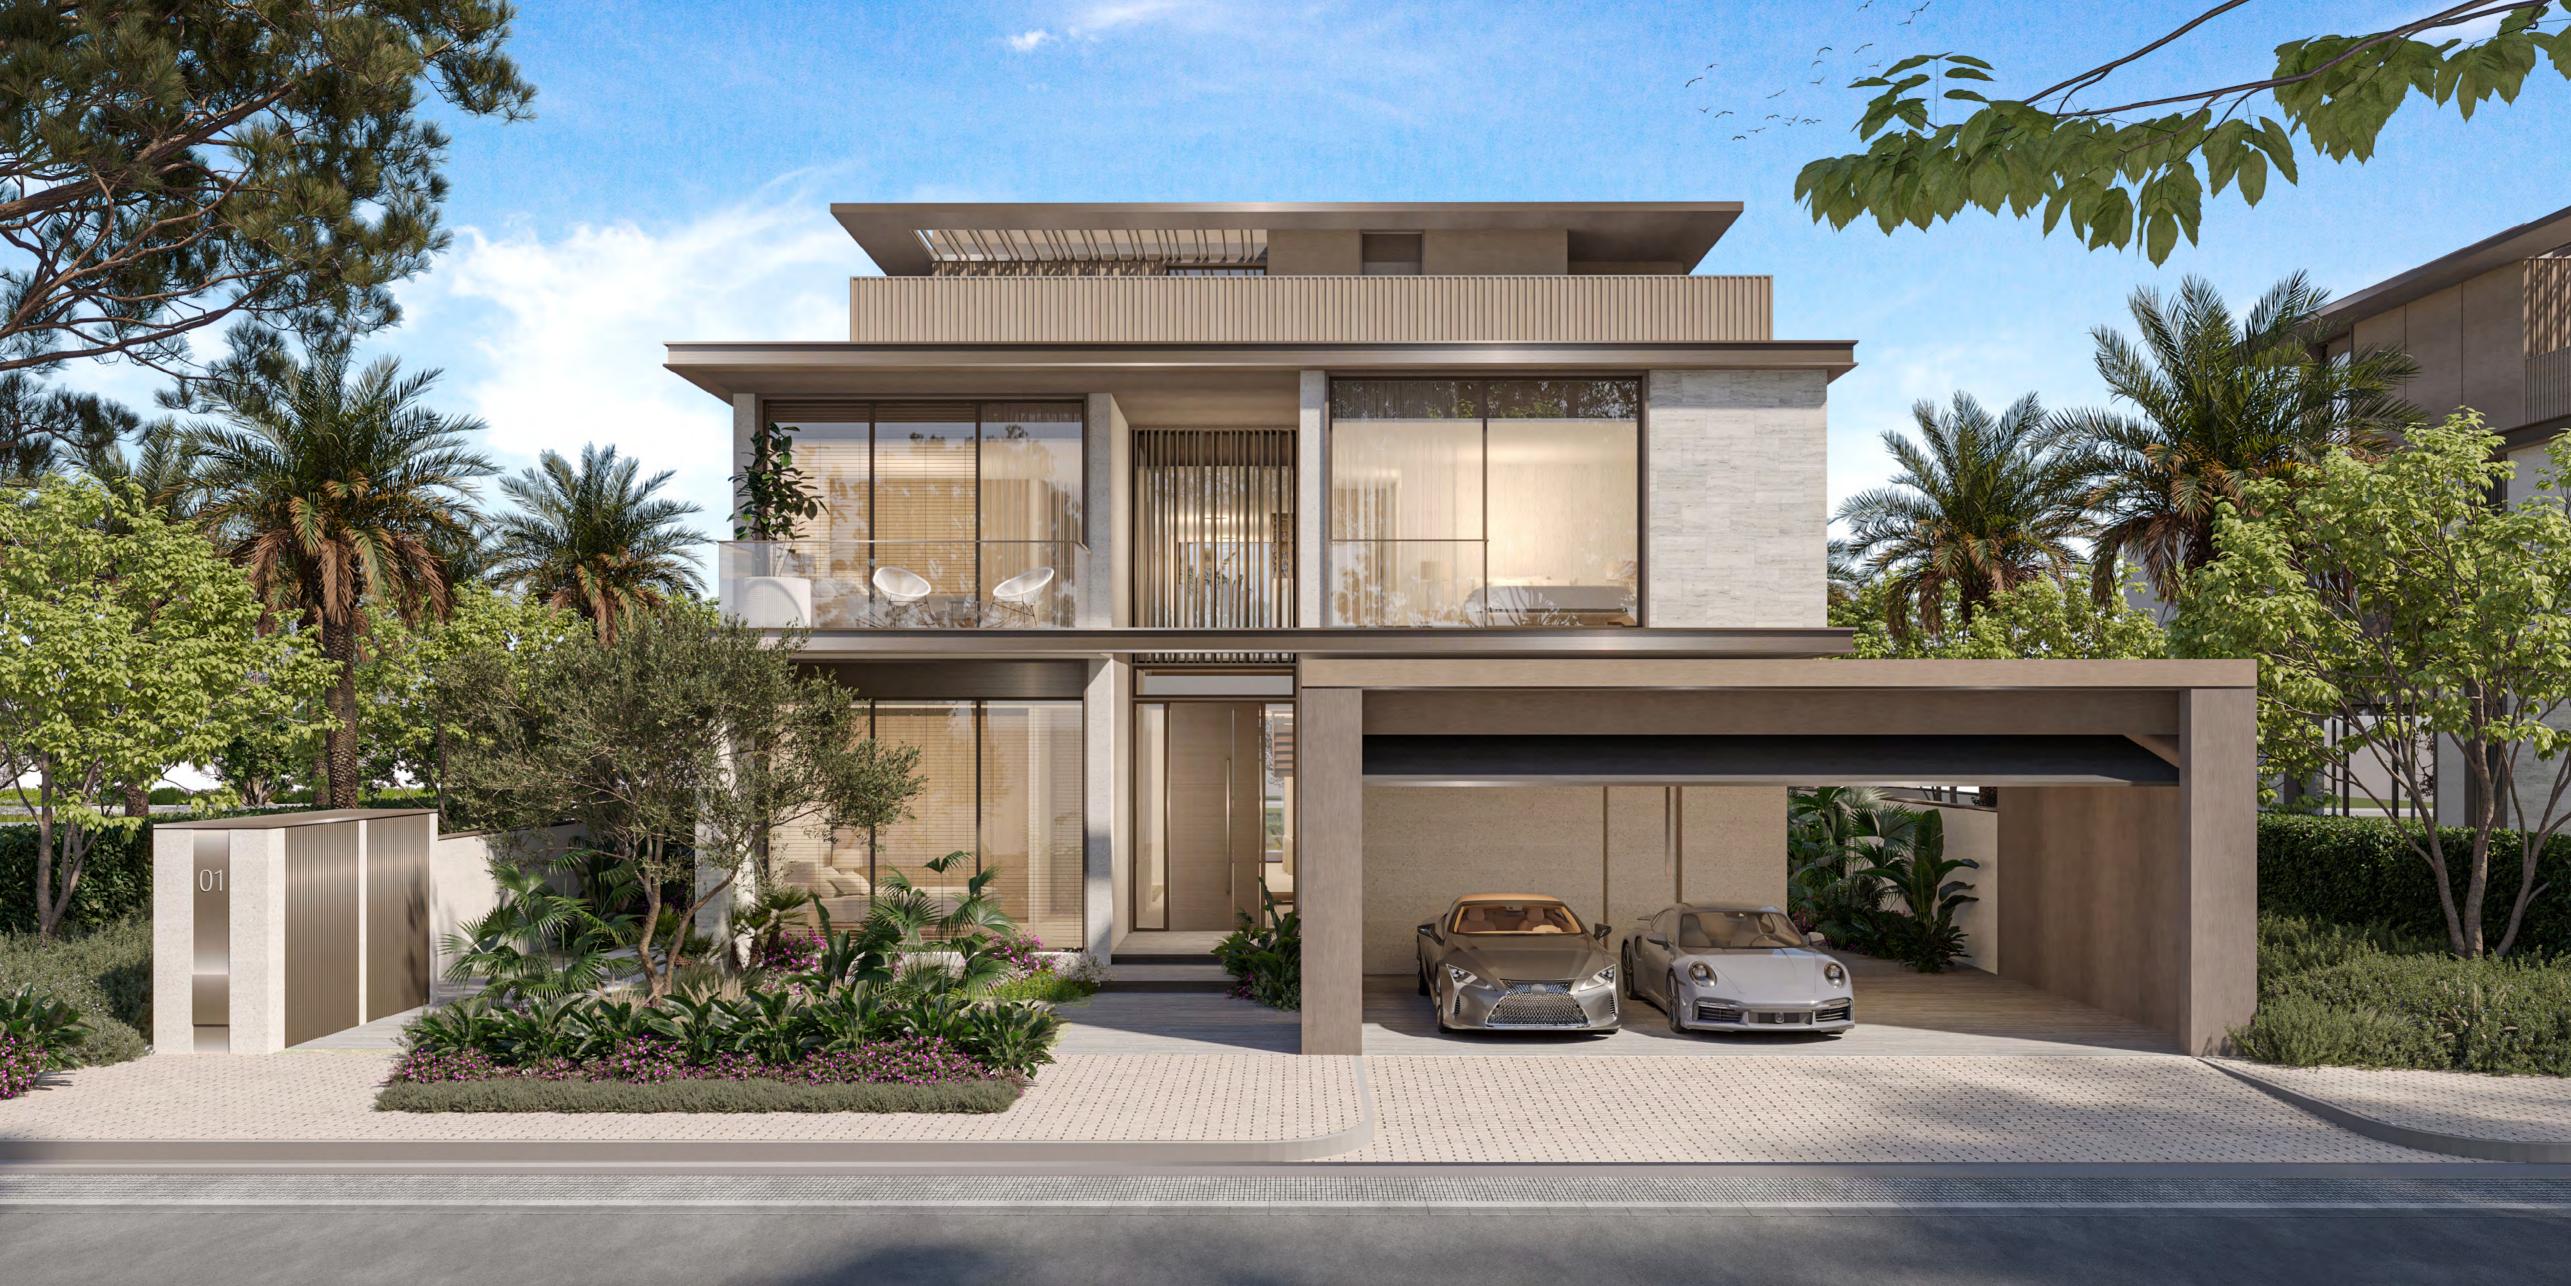

## 3-BEDROOM TOWNHOUSES

These luxurious townhouses, available in G+1 or G+2 layouts, epitomise modern architecture and the signature style of Nad Al Sheba Gardens. With sleek exteriors featuring clean lines, articulated masses, bronze aluminum screens, and wide glass windows, they offer a sophisticated aesthetic while ensuring bright, inviting interiors with expansive double-height ceilings. The design enhances outdoor living with airy, open second floors that expand balcony space.

#### 4-BEDROOM VILLAS

The front façade of the 4-bedroom villas captivates with its timeless aesthetic, while the rear design highlights expansive glass windows and stone accents — a true testament to refined craftsmanship.