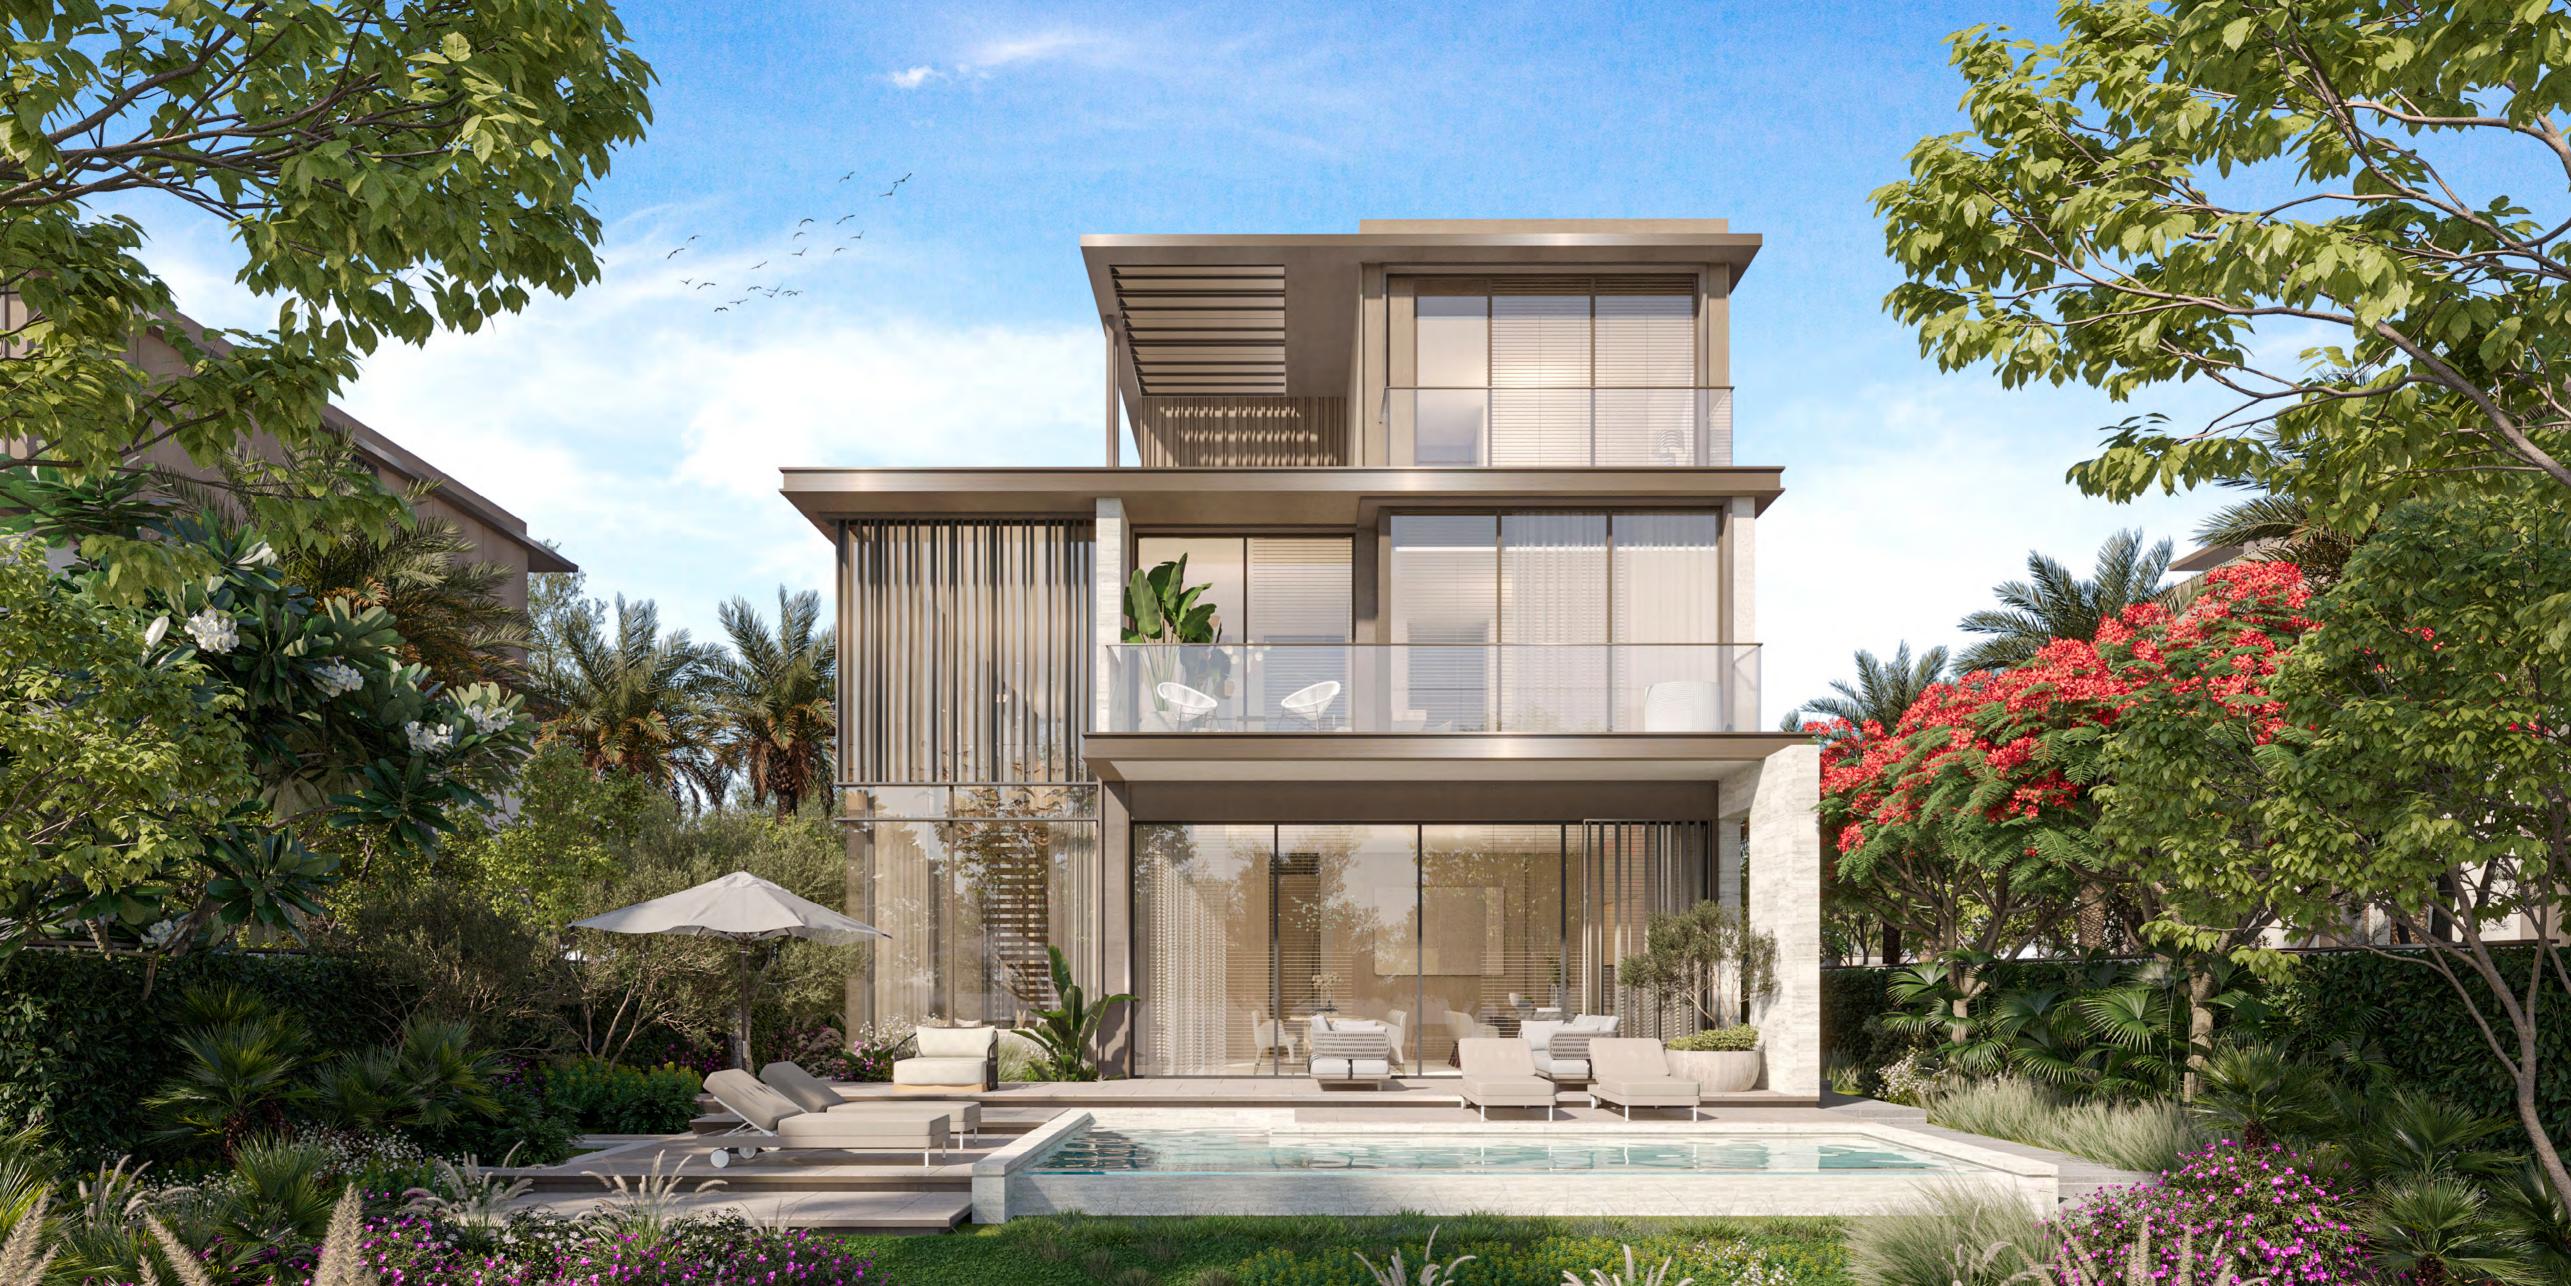

### 6-BEDROOM VILLAS

The 6-bedroom villas, set across a G+2 layout with an integrated lift, embody the perfect balance of elegance and convenience. Its contemporary architecture is a masterpiece of refined design, seamlessly blending the rich textures of stone with the sleek sophistication of aluminum screens.

Inside, the ground floor offers a seamless flow of thoughtfully curated spaces, including formal and family living areas, a dining room, a show kitchen, and a guest bedroom. Upstairs, a spacious family room opens onto an expansive terrace, creating a private sanctuary of comfort and leisure for residents.

### 7-BEDROOM VILLAS

The villas' contemporary architecture, defined by the use of stone and aluminum screens, conveys a sense of luxury and sophistication while enhancing its overall aesthetic. Large windows, aluminum louvers, and stone accents flood the interiors with natural light, creating bright, airy spaces that feel intimately connected to the outdoors.

At the heart of the home, a double-height living area offers panoramic views of the expansive back and side yards. The bedrooms are tranquil retreats, thoughtfully designed with warm timber-effect tiles and calming tones on the walls to integrate the serenity of nature into daily living.