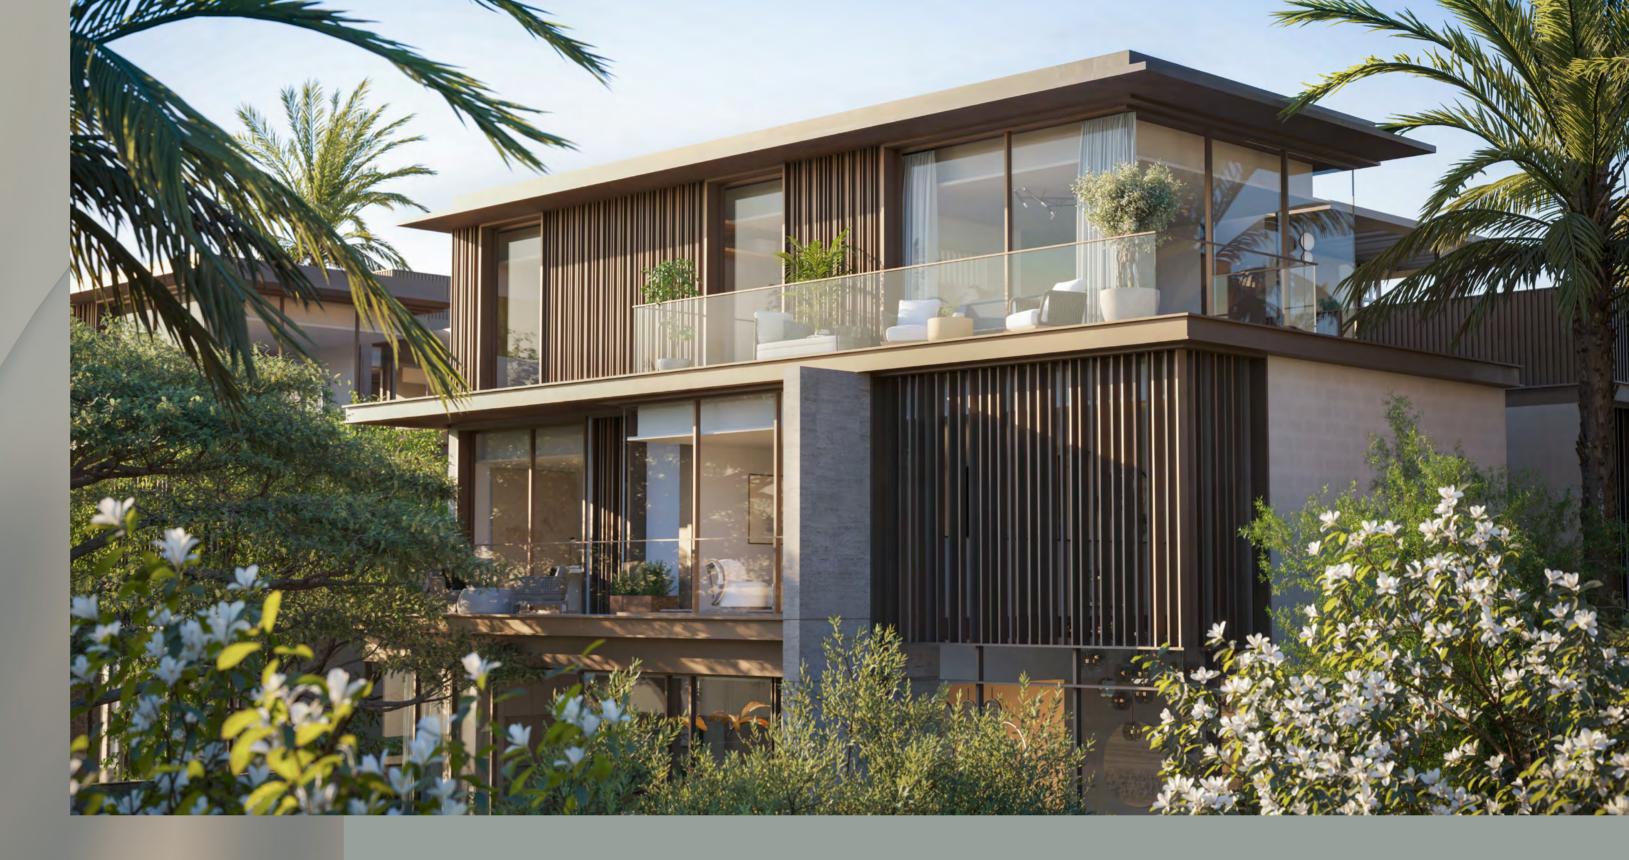

### INTRODUCING PHASE 7

Nad Al Sheba Gardens is a sanctuary of ambition and purpose, thoughtfully designed to cater to contemporary lifestyles and passions. Its captivating districts reflect a commitment to delivering a luxurious living experience. The modern villas, distinguished by signature bronze and grey screens, are carefully crafted to provide premium views of pocket parks while maintaining a sense of privacy.

#### 4-BEDROOM VILLAS

The front façade of the 4-bedroom villas captivates with its timeless aesthetic, while the rear design highlights expansive glass windows and stone accents — a true testament to refined craftsmanship.

Inside, the villas feature an open-plan layout anchored by a striking double-height living and dining area, spread across G+2 levels and equipped with a convenient lift. The first floor is designed for comfort and privacy, with two bedrooms and a family room overlooking the rear garden. The second floor is dedicated entirely to the master suite, which features a spacious walk-in closet, a luxurious ensuite bathroom, and a generous terrace.