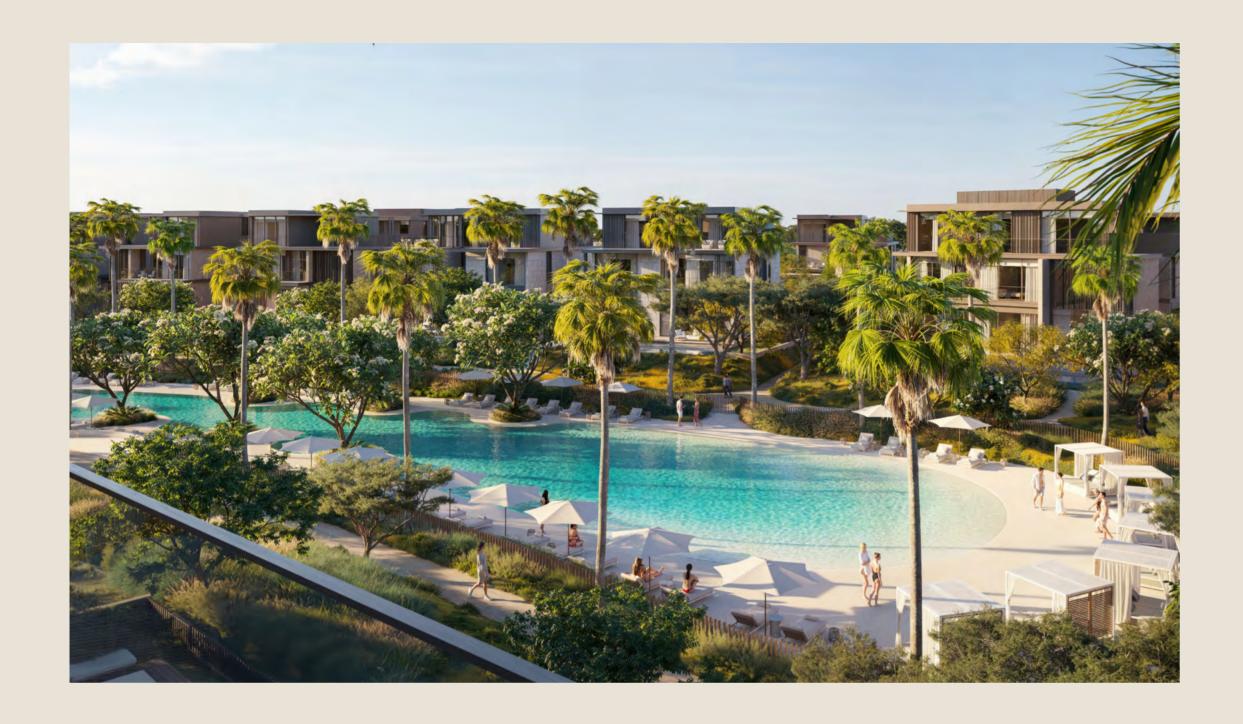

#### LAGOON

A serene oasis nestled in verdant greenery. With waters glinting under the sun's rays, the lagoon offers an enchanting blend of relaxation and recreation, while at twilight, the lagoon transforms into a picture of moonlit serenity.

#### WAVE POOL

A mesmerising aquatic playground that promises immersive fun and adventure as waters surge and swirl to mimic the vitality of ocean tides.