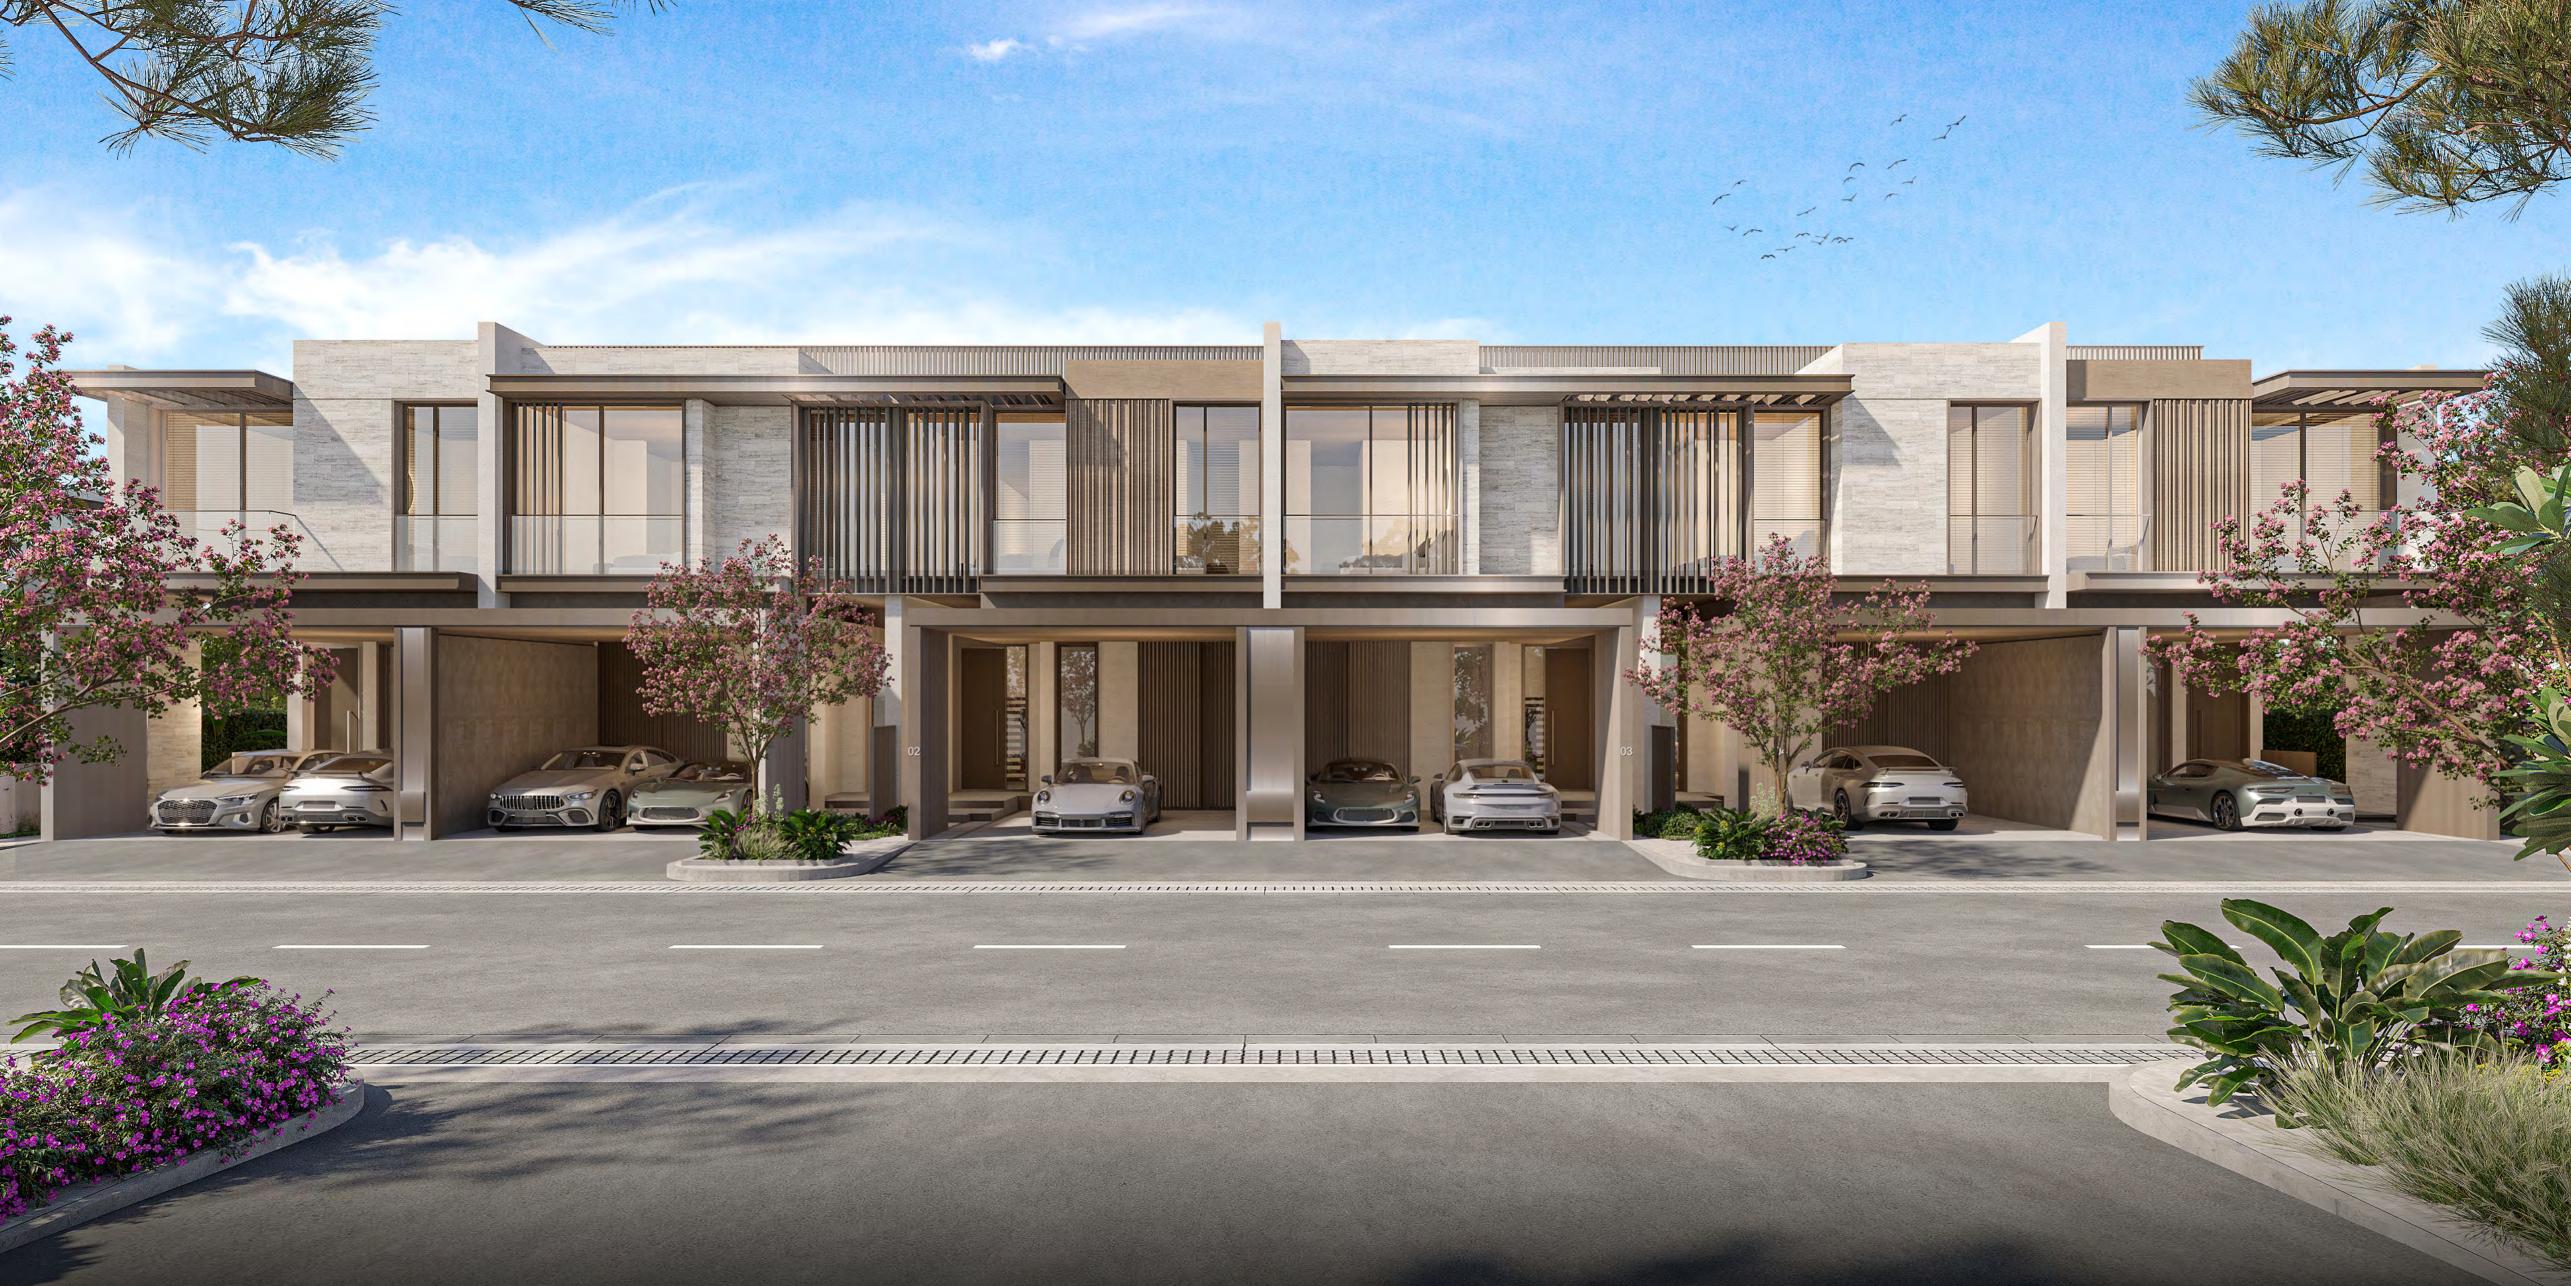

## 3-BEDROOM TOWNHOUSES

These luxurious townhouses, available in G+1 or G+2 layouts, epitomise modern architecture and the signature style of Nad Al Sheba Gardens. With sleek exteriors featuring clean lines, articulated masses, bronze aluminum screens, and wide glass windows, they offer a sophisticated aesthetic while ensuring bright, inviting interiors with expansive double-height ceilings. The design enhances outdoor living with airy, open second floors that expand balcony space.

#### 4-BEDROOM VILLAS

The front façade of the 4-bedroom villas captivates with its timeless aesthetic, while the rear design highlights expansive glass windows and stone accents — a true testament to refined craftsmanship.