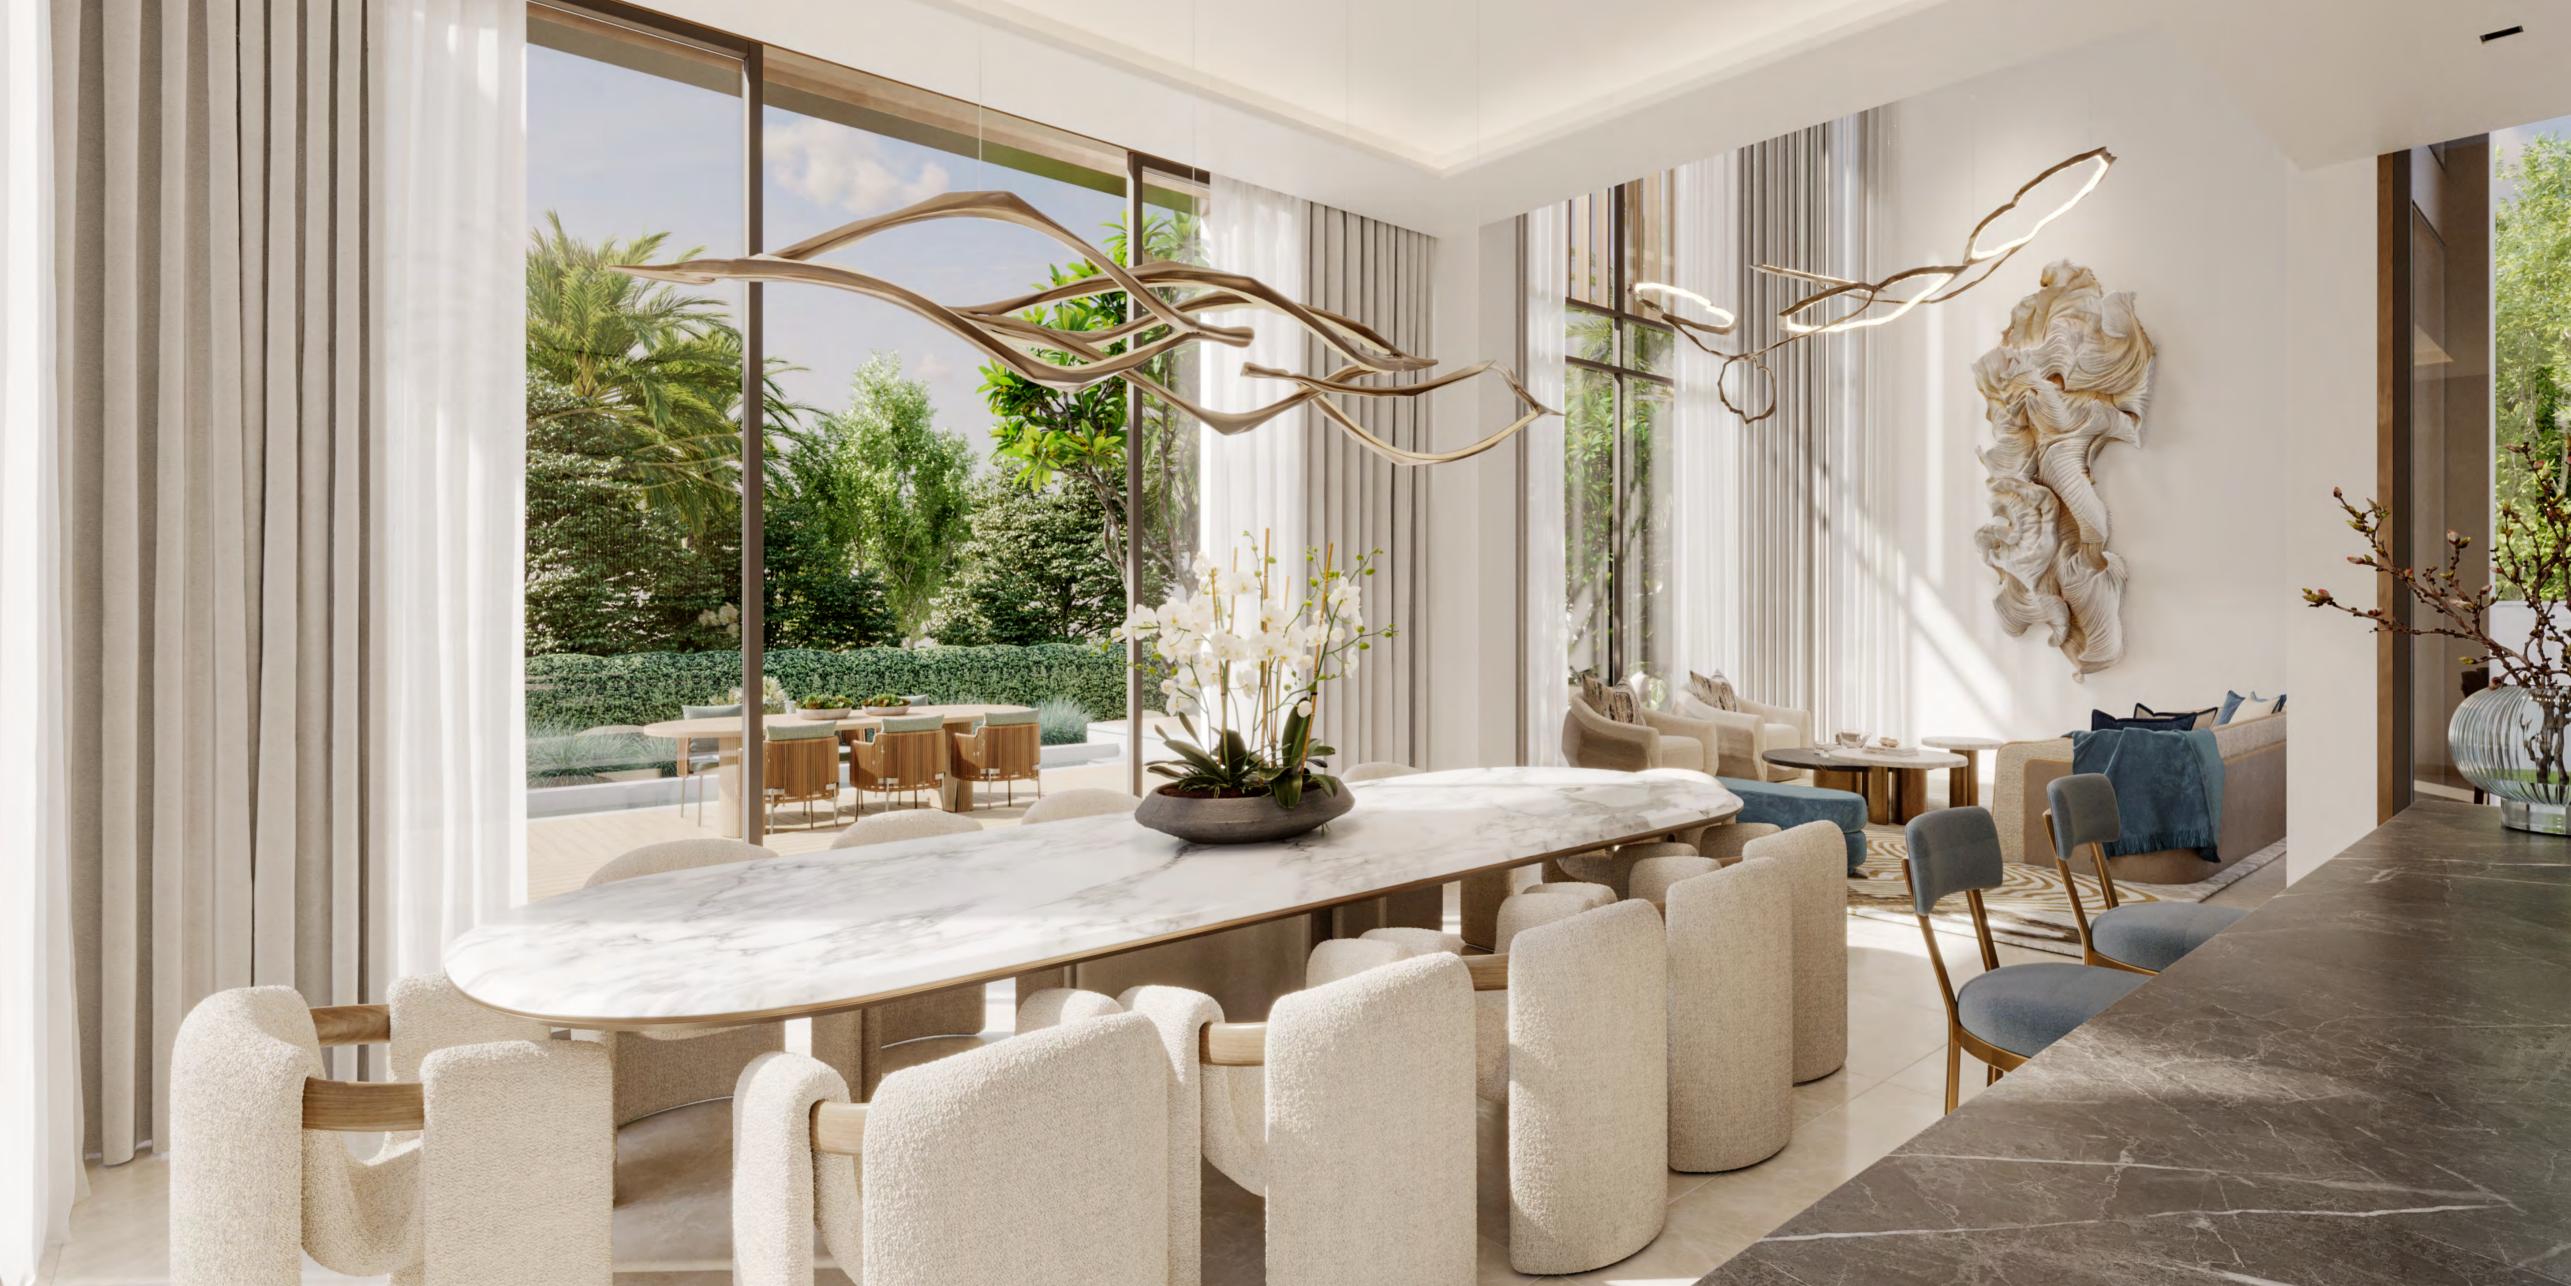

## 3-BEDROOM TOWNHOUSES

These luxurious townhouses, available in G+1 or G+2 layouts, epitomise modern architecture and the signature style of Nad Al Sheba Gardens. With sleek exteriors featuring clean lines, articulated masses, bronze aluminum screens, and wide glass windows, they offer a sophisticated aesthetic while ensuring bright, inviting interiors with expansive double-height ceilings. The design enhances outdoor living with airy, open second floors that expand balcony space.

#### 4-BEDROOM VILLAS

The front façade of the 4-bedroom villas captivates with its timeless aesthetic, while the rear design highlights expansive glass windows and stone accents — a true testament to refined craftsmanship.

Inside, the villas feature an open-plan layout anchored by a striking double-height living and dining area, spread across G+2 levels and equipped with a convenient lift. The first floor is designed for comfort and privacy, with two bedrooms and a family room overlooking the rear garden. The second floor is dedicated entirely to the master suite, which features a spacious walk-in closet, a luxurious ensuite bathroom, and a generous terrace.