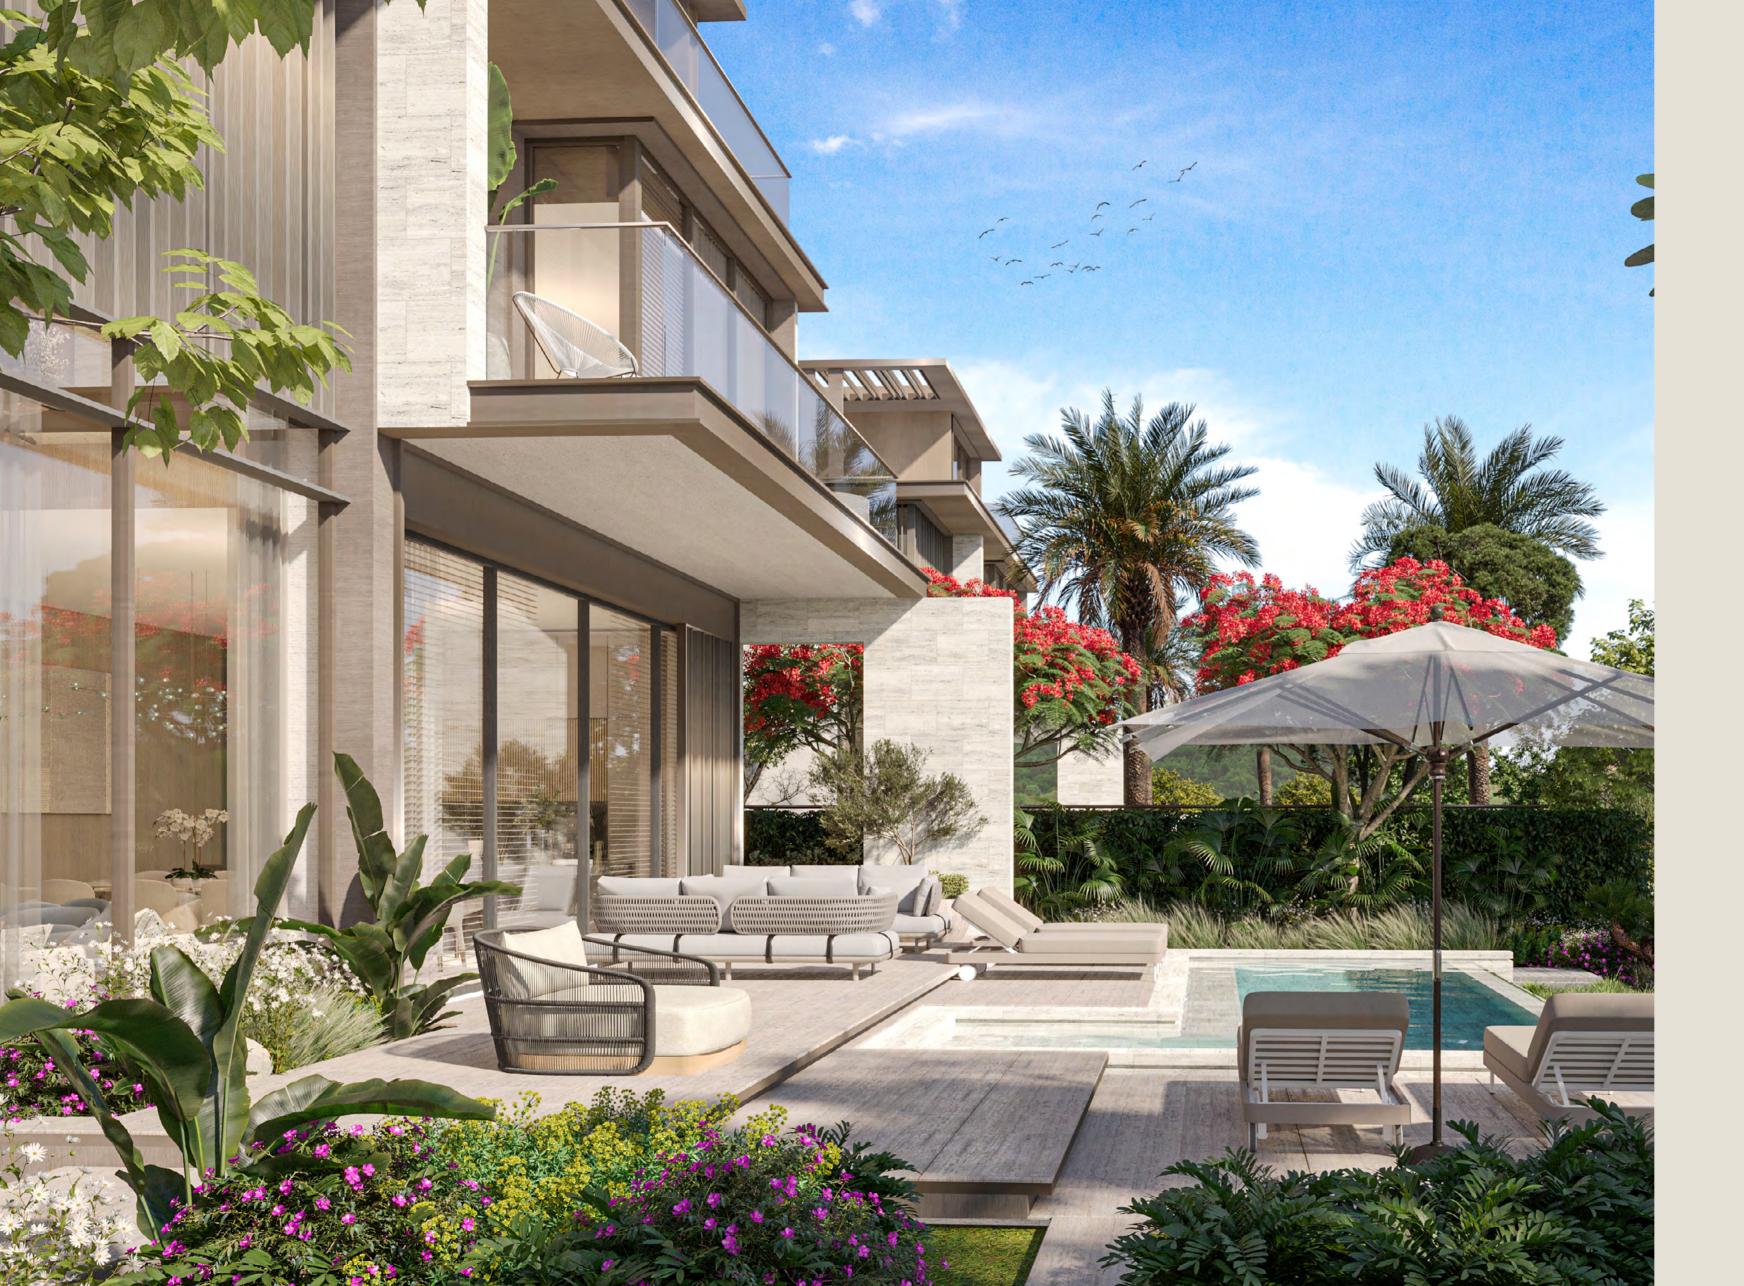

### INTRODUCING PHASE 7

Nad Al Sheba Gardens is a sanctuary of ambition and purpose, thoughtfully designed to cater to contemporary lifestyles and passions. Its captivating districts reflect a commitment to delivering a luxurious living experience. The modern villas, distinguished by signature bronze and grey screens, are carefully crafted to provide premium views of pocket parks while maintaining a sense of privacy.

A standout feature of this phase is the swimmable lagoon, bringing the tranquillity of the shore to residents' doorsteps and seamlessly blending leisure with everyday life. This serene oasis is perfectly positioned adjacent to the spine park, enhancing connectivity and outdoor living.

#### 5-BEDROOM VILLAS

Amid scenic surroundings, these distinguished 5-bedroom villas feature a contemporary design with a light-beige base that rises gracefully to an elegant roof. The dynamic cubic exterior, adorned with honeycomb tones and brushed bronze accents, exudes sophistication and timeless appeal.

Inside, the villas are thoughtfully designed with a welcoming open-plan layout. The expansive living and dining area is centred around a striking double-height space that seamlessly connects the entryway to the backyard.