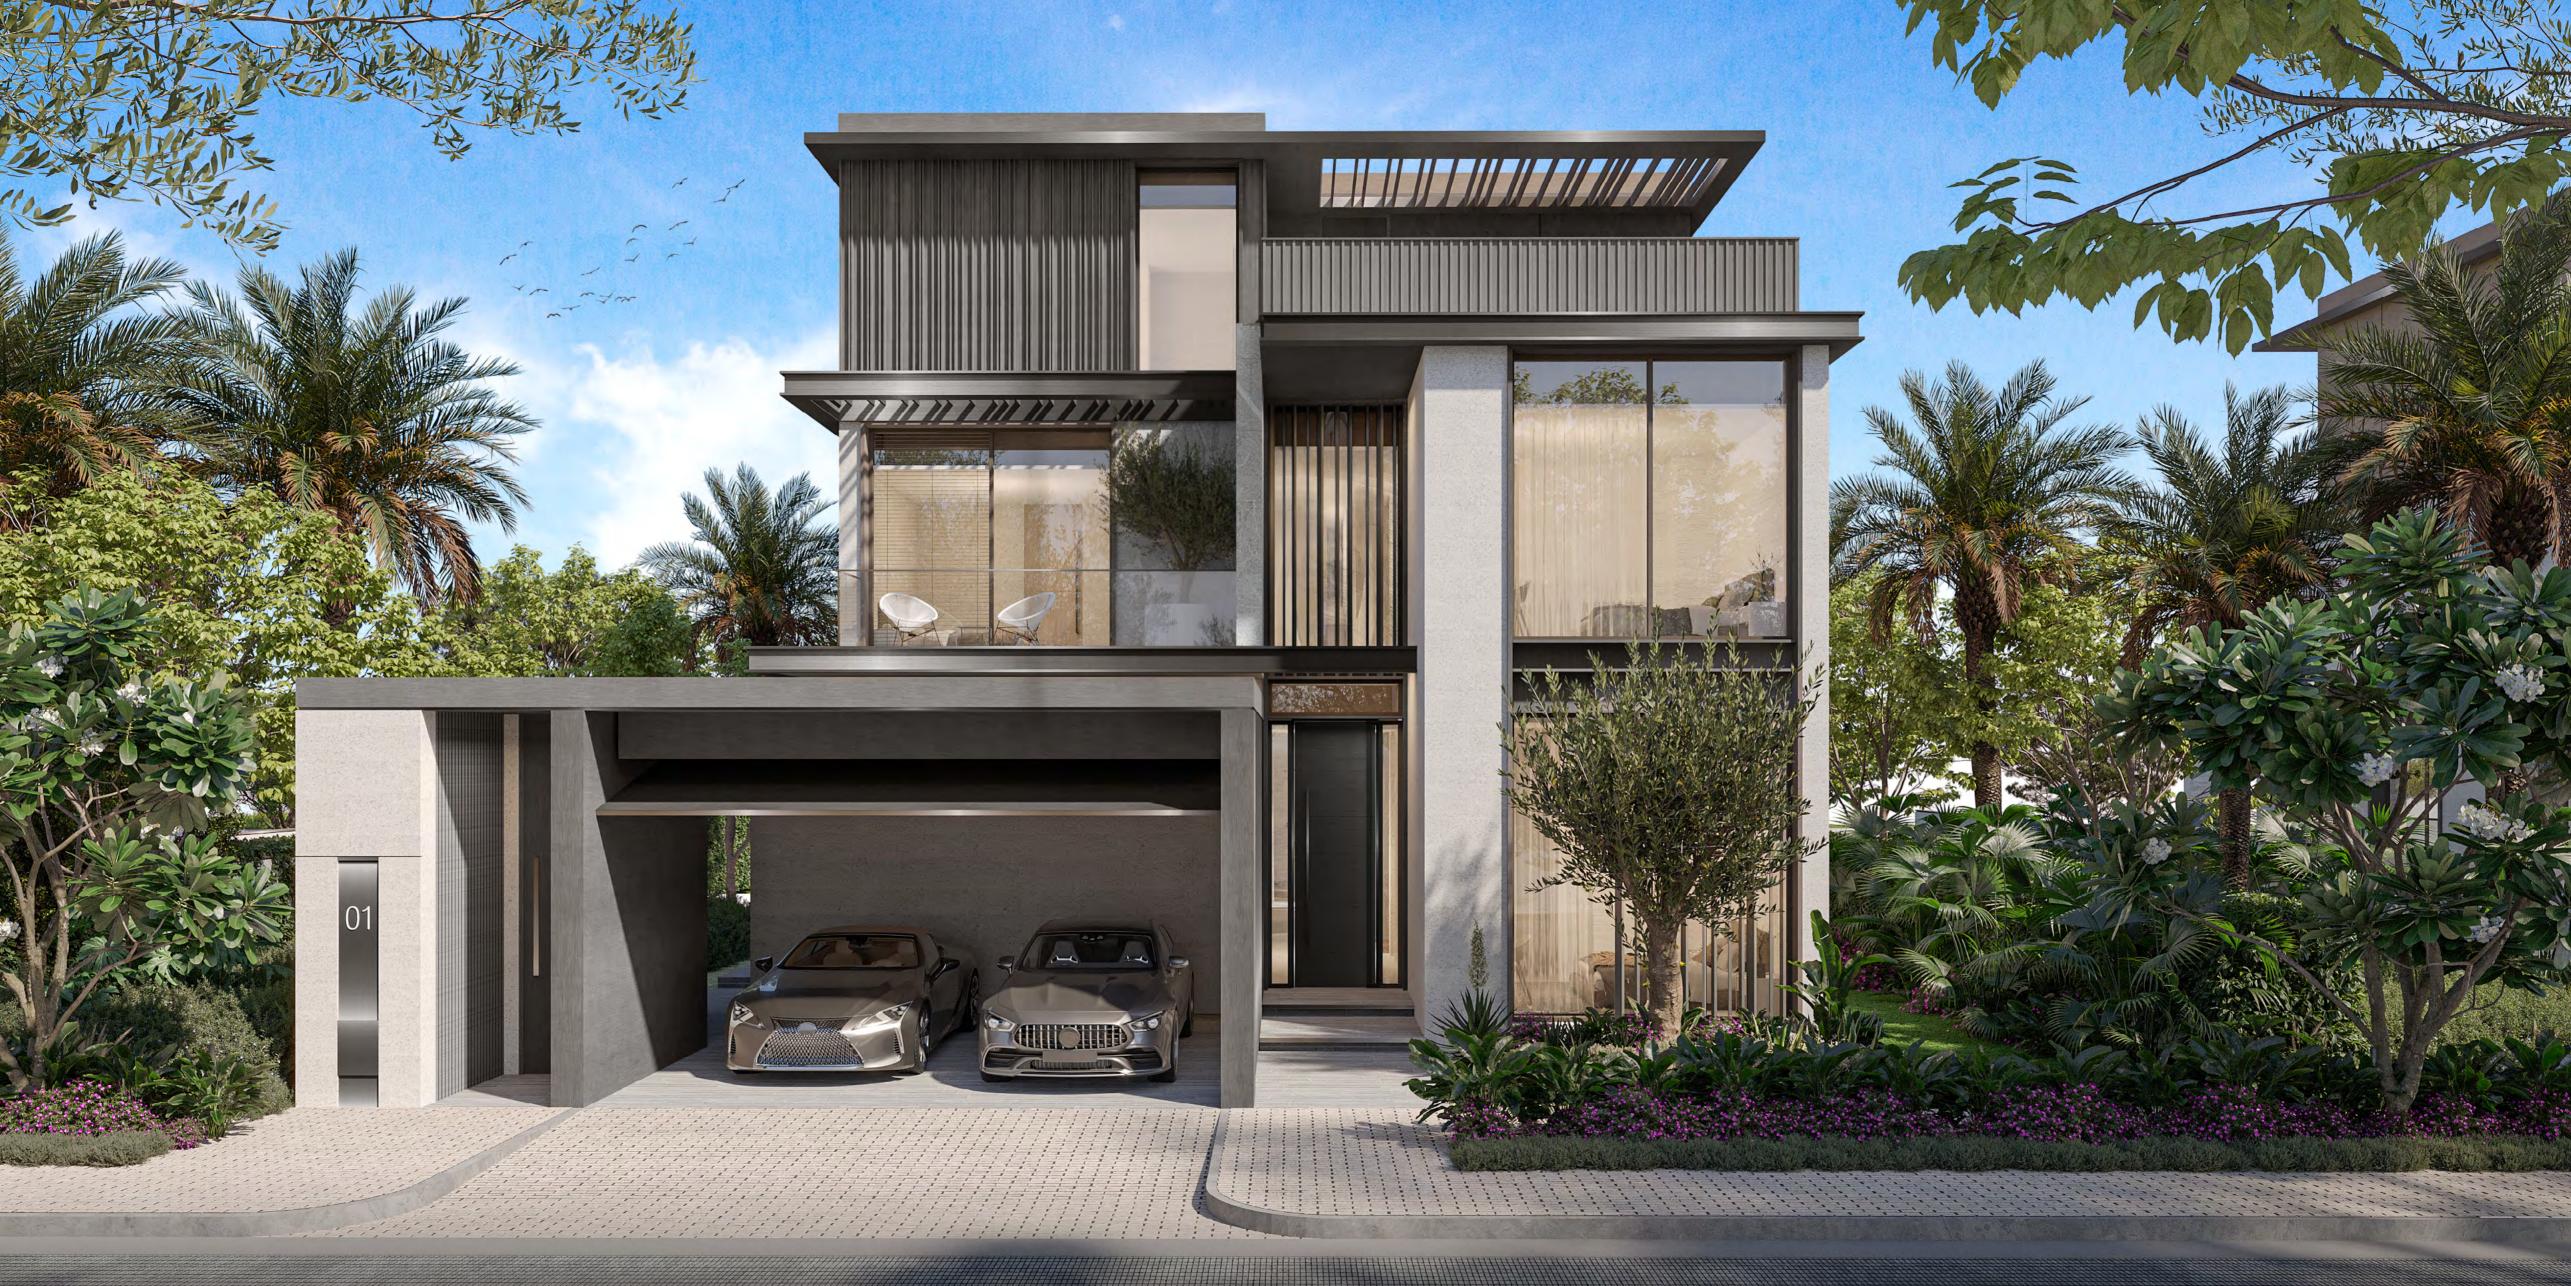

## 3-BEDROOM TOWNHOUSES

These luxurious townhouses, available in G+1 or G+2 layouts, epitomise modern architecture and the signature style of Nad Al Sheba Gardens. With sleek exteriors featuring clean lines, articulated masses, bronze aluminum screens, and wide glass windows, they offer a sophisticated aesthetic while ensuring bright, inviting interiors with expansive double-height ceilings. The design enhances outdoor living with airy, open second floors that expand balcony space.