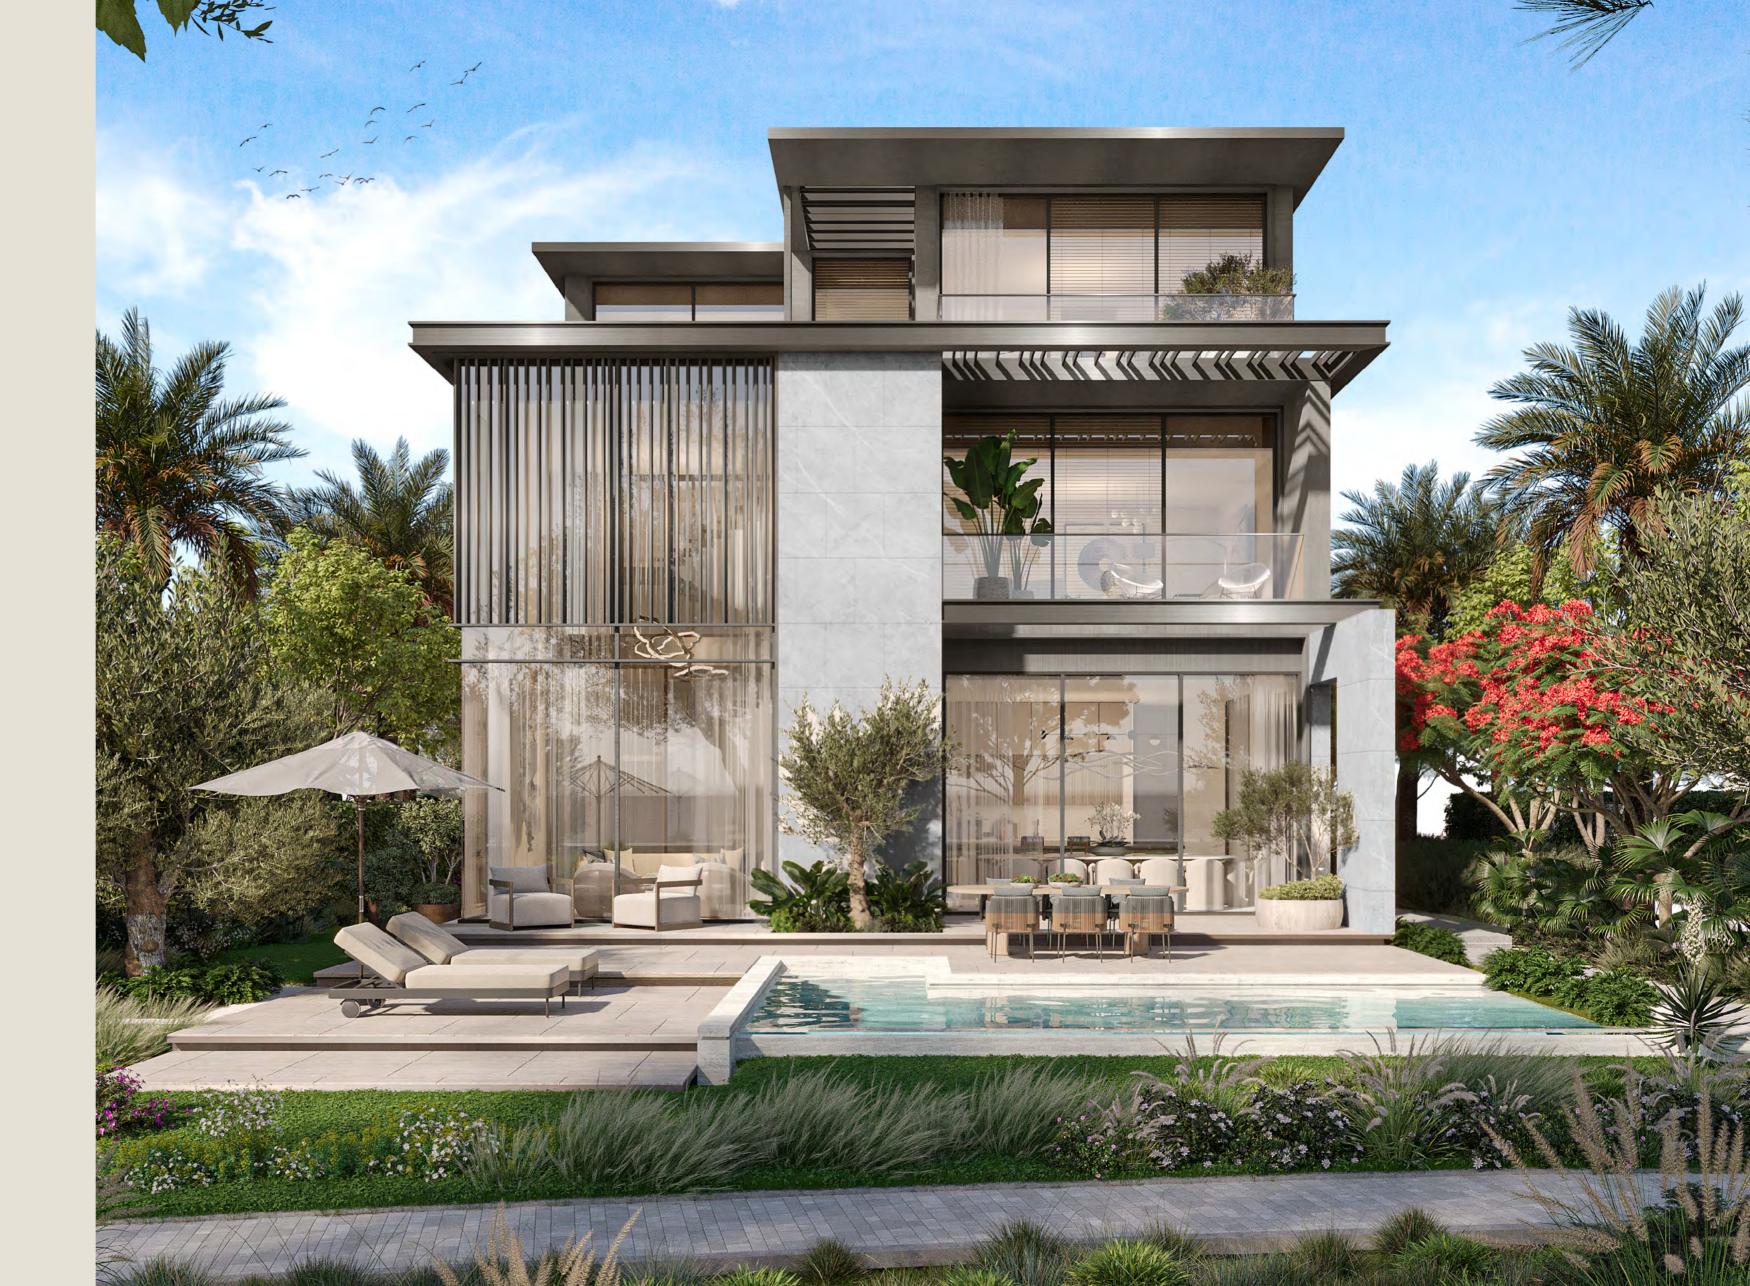

#### 4-BEDROOM VILLAS

The front façade of the 4-bedroom villas captivates with its timeless aesthetic, while the rear design highlights expansive glass windows and stone accents — a true testament to refined craftsmanship.

Inside, the villas feature an open-plan layout anchored by a striking double-height living and dining area, spread across G+2 levels and equipped with a convenient lift. The first floor is designed for comfort and privacy, with two bedrooms and a family room overlooking the rear garden. The second floor is dedicated entirely to the master suite, which features a spacious walk-in closet, a luxurious ensuite bathroom, and a generous terrace.