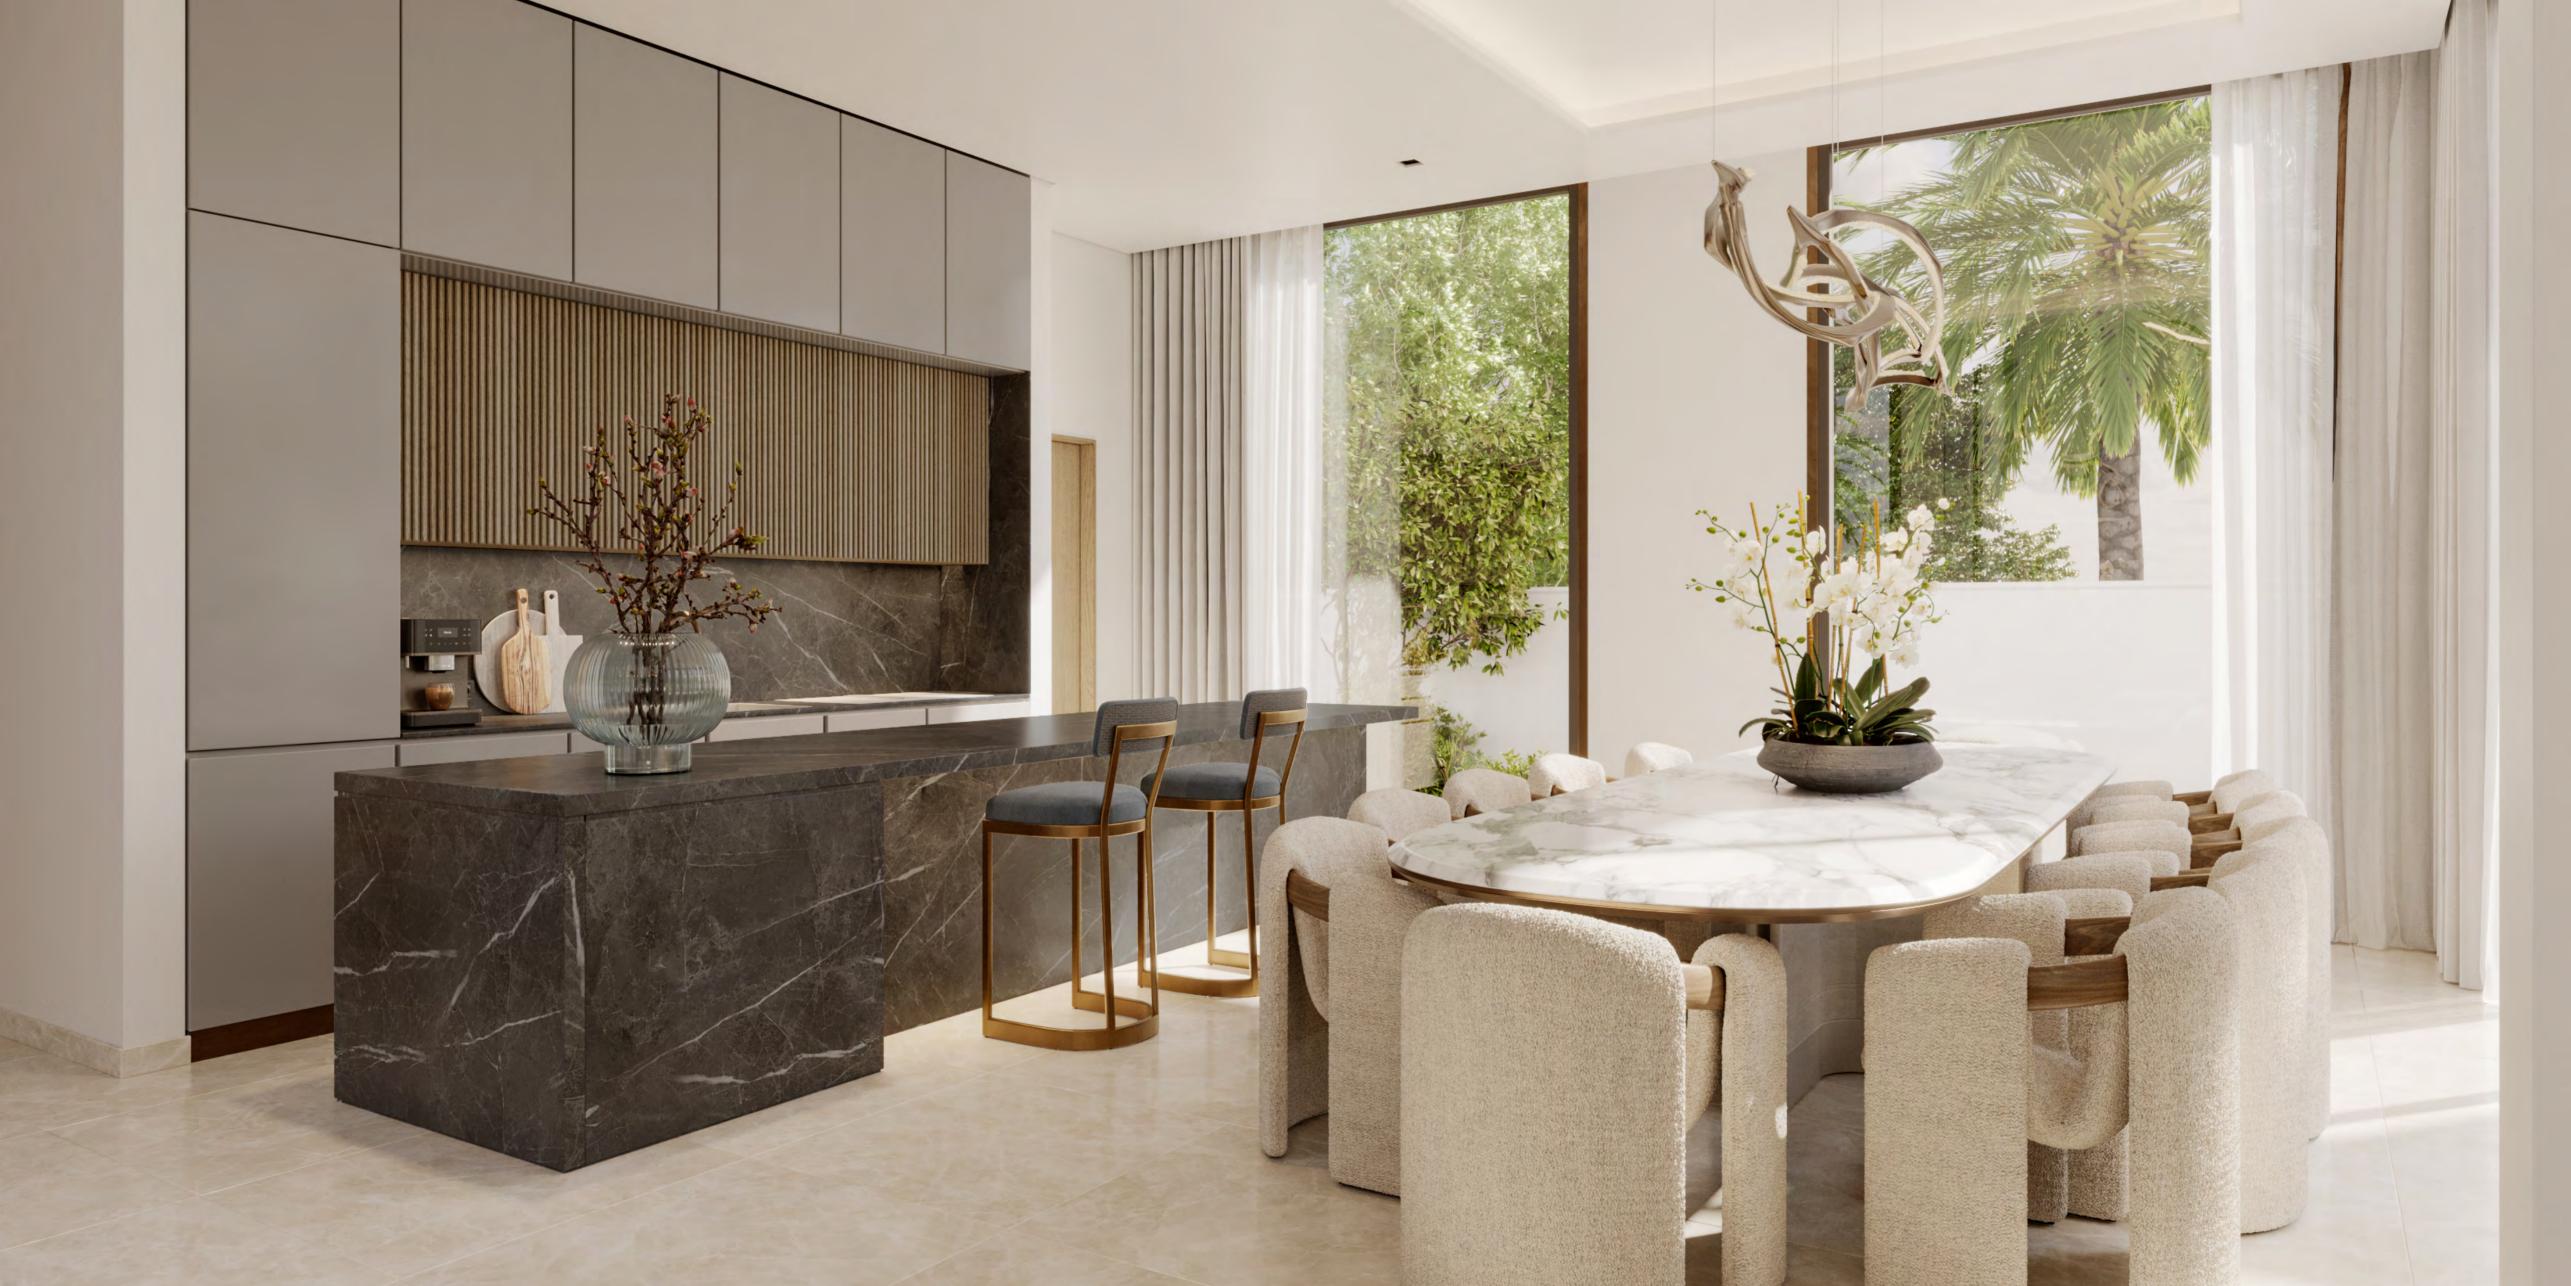

## 3-BEDROOM TOWNHOUSES

These luxurious townhouses, available in G+1 or G+2 layouts, epitomise modern architecture and the signature style of Nad Al Sheba Gardens. With sleek exteriors featuring clean lines, articulated masses, bronze aluminum screens, and wide glass windows, they offer a sophisticated aesthetic while ensuring bright, inviting interiors with expansive double-height ceilings. The design enhances outdoor living with airy, open second floors that expand balcony space.

#### 4-BEDROOM VILLAS

The front façade of the 4-bedroom villas captivates with its timeless aesthetic, while the rear design highlights expansive glass windows and stone accents — a true testament to refined craftsmanship.

Inside, the villas feature an open-plan layout anchored by a striking double-height living and dining area, spread across G+2 levels and equipped with a convenient lift. The first floor is designed for comfort and privacy, with two bedrooms and a family room overlooking the rear garden. The second floor is dedicated entirely to the master suite, which features a spacious walk-in closet, a luxurious ensuite bathroom, and a generous terrace.