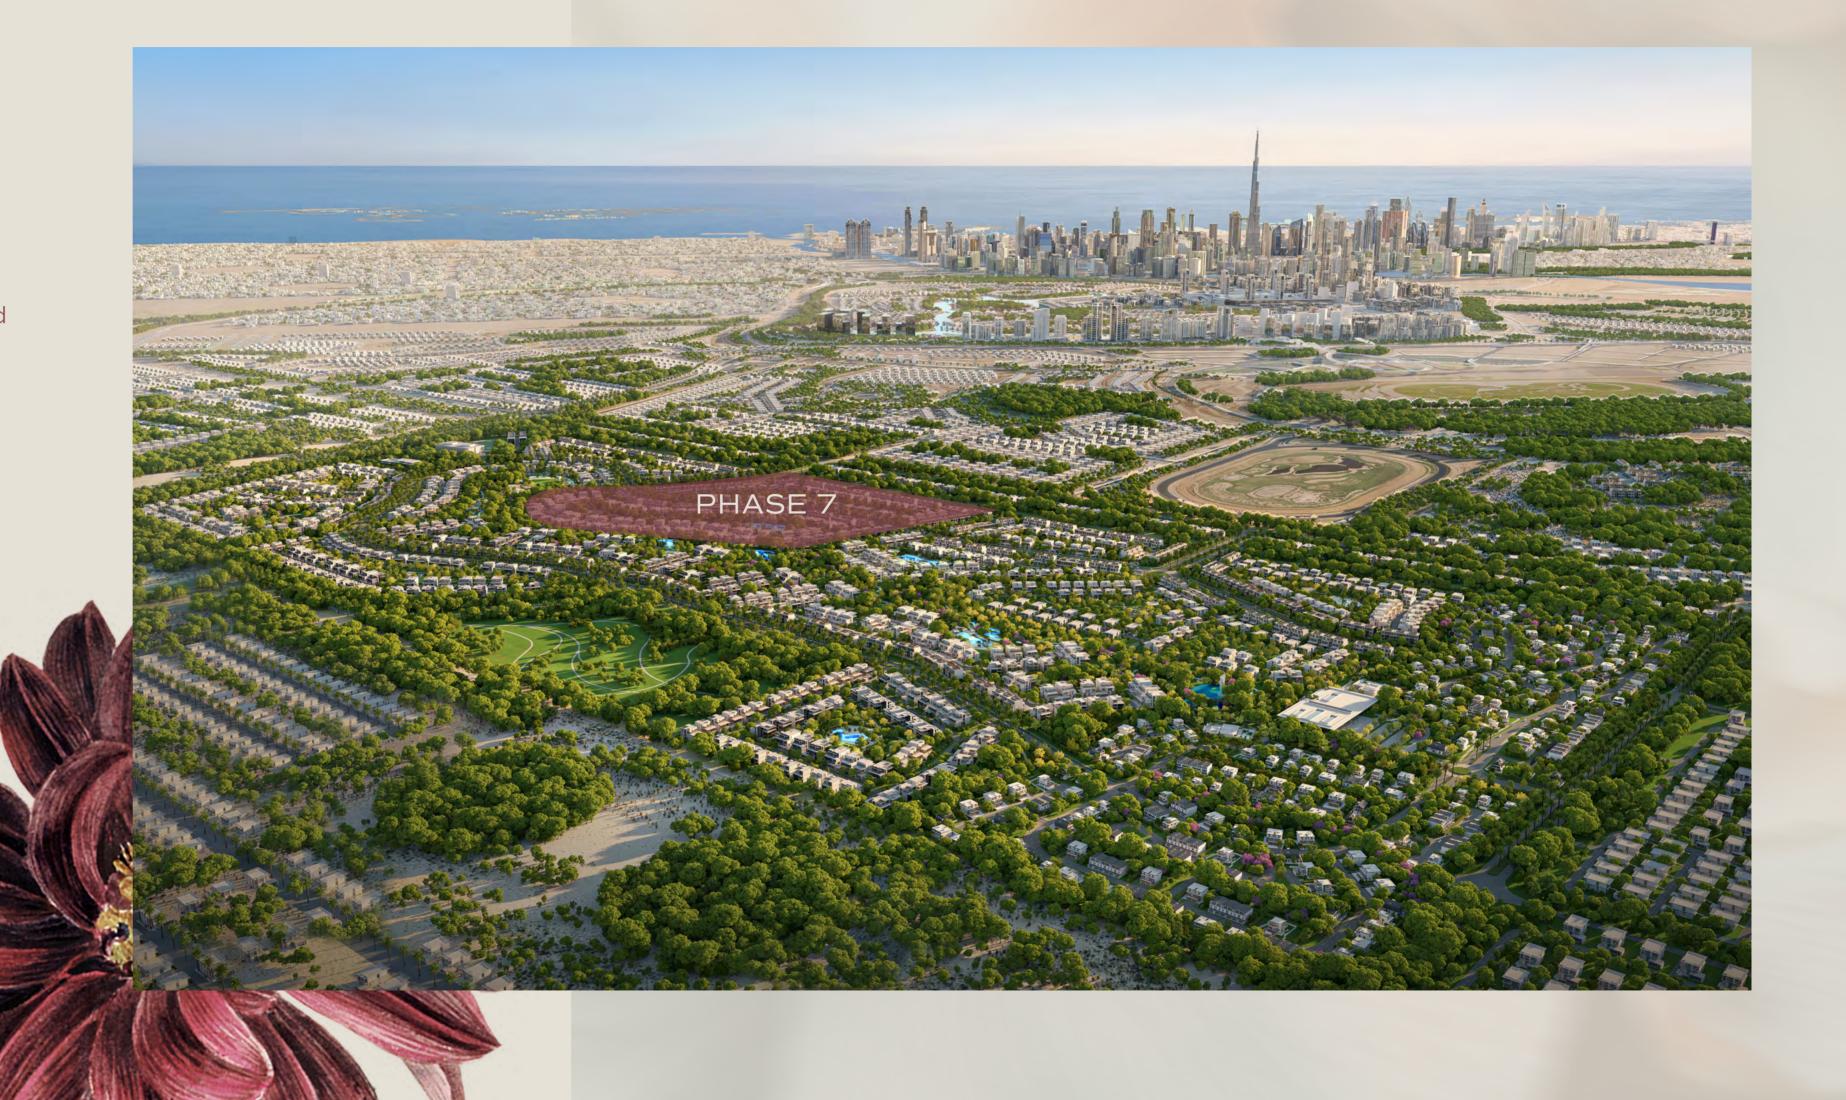

### INTRODUCING PHASE 7

Nad Al Sheba Gardens is a sanctuary of ambition and purpose, thoughtfully designed to cater to contemporary lifestyles and passions. Its captivating districts reflect a commitment to delivering a luxurious living experience. The modern villas, distinguished by signature bronze and grey screens, are carefully crafted to provide premium views of pocket parks while maintaining a sense of privacy.

A standout feature of this phase is the swimmable lagoon, bringing the tranquillity of the shore to residents' doorsteps and seamlessly blending leisure with everyday life. This serene oasis is perfectly positioned adjacent to the spine park, enhancing connectivity and outdoor living.

#### PHASE 7 MASTER PLAN

Whether you need a luxurious three-storey townhouse or a splendid seven-bedroom villa, your dreams and desires are set to blossom into reality under the double-height ceilings of light-flooded living space.