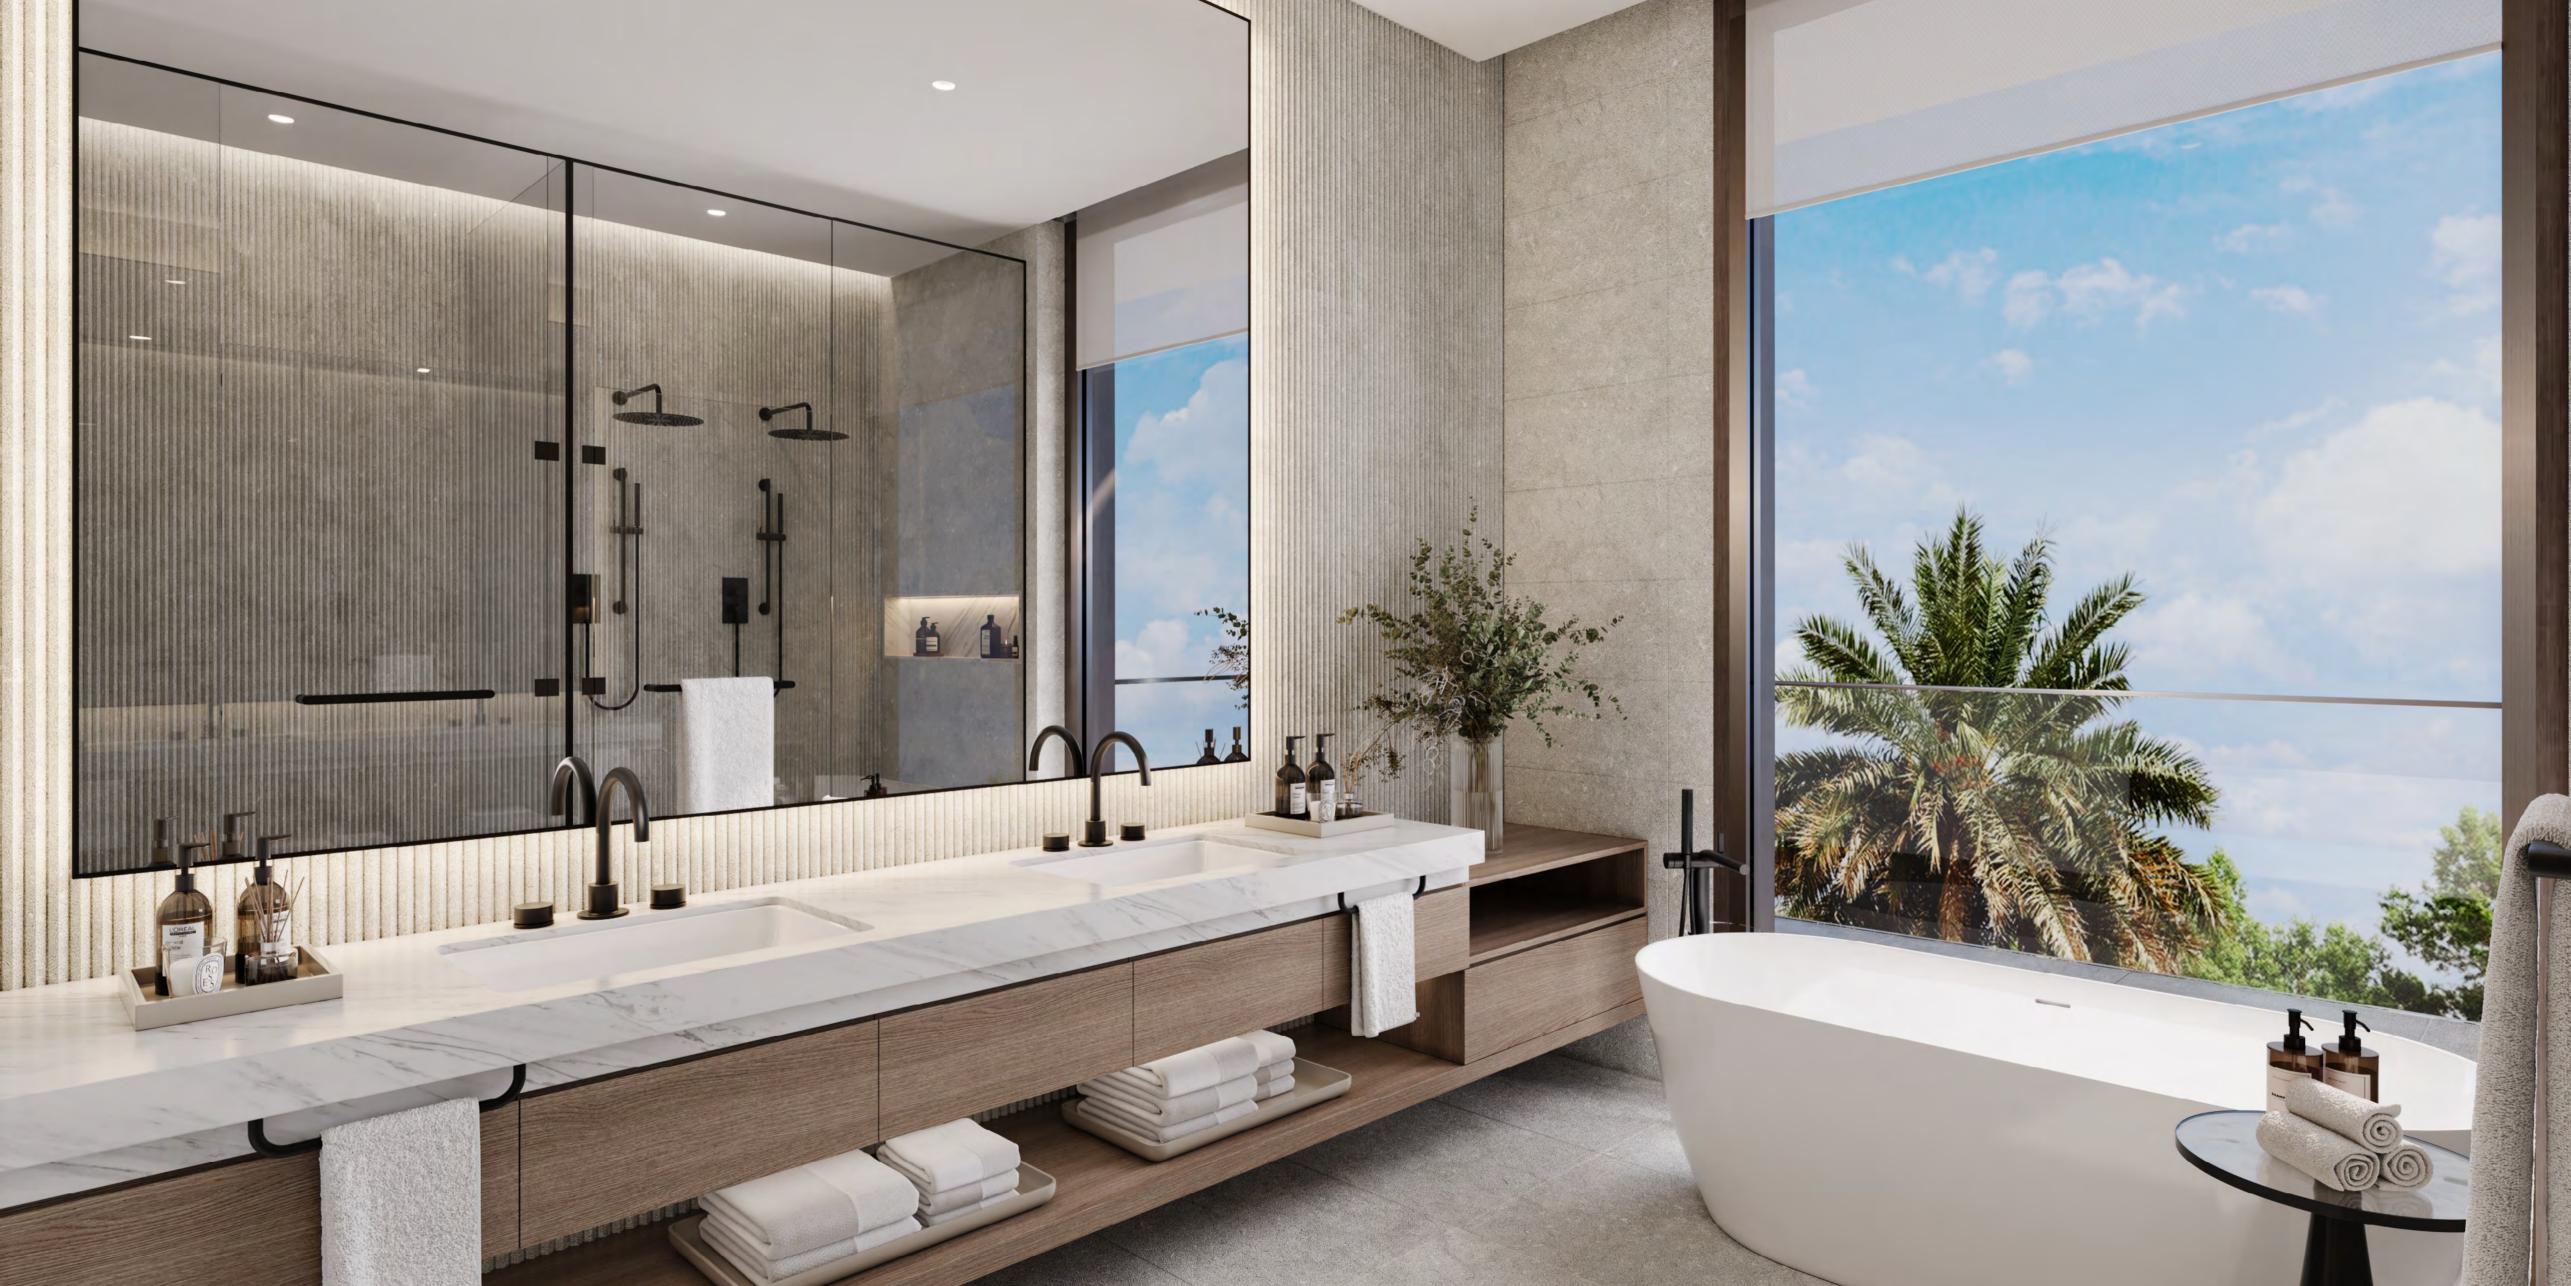

Inside, the villas feature an open-plan layout anchored by a striking double-height living and dining area, spread across G+2 levels and equipped with a convenient lift. The first floor is designed for comfort and privacy, with two bedrooms and a family room overlooking the rear garden. The second floor is dedicated entirely to the master suite, which features a spacious walk-in closet, a luxurious ensuite bathroom, and a generous terrace.

### 7-BEDROOM VILLAS

The villas' contemporary architecture, defined by the use of stone and aluminum screens, conveys a sense of luxury and sophistication while enhancing its overall aesthetic. Large windows, aluminum louvers, and stone accents flood the interiors with natural light, creating bright, airy spaces that feel intimately connected to the outdoors.

At the heart of the home, a double-height living area offers panoramic views of the expansive back and side yards. The bedrooms are tranquil retreats, thoughtfully designed with warm timber-effect tiles and calming tones on the walls to integrate the serenity of nature into daily living.