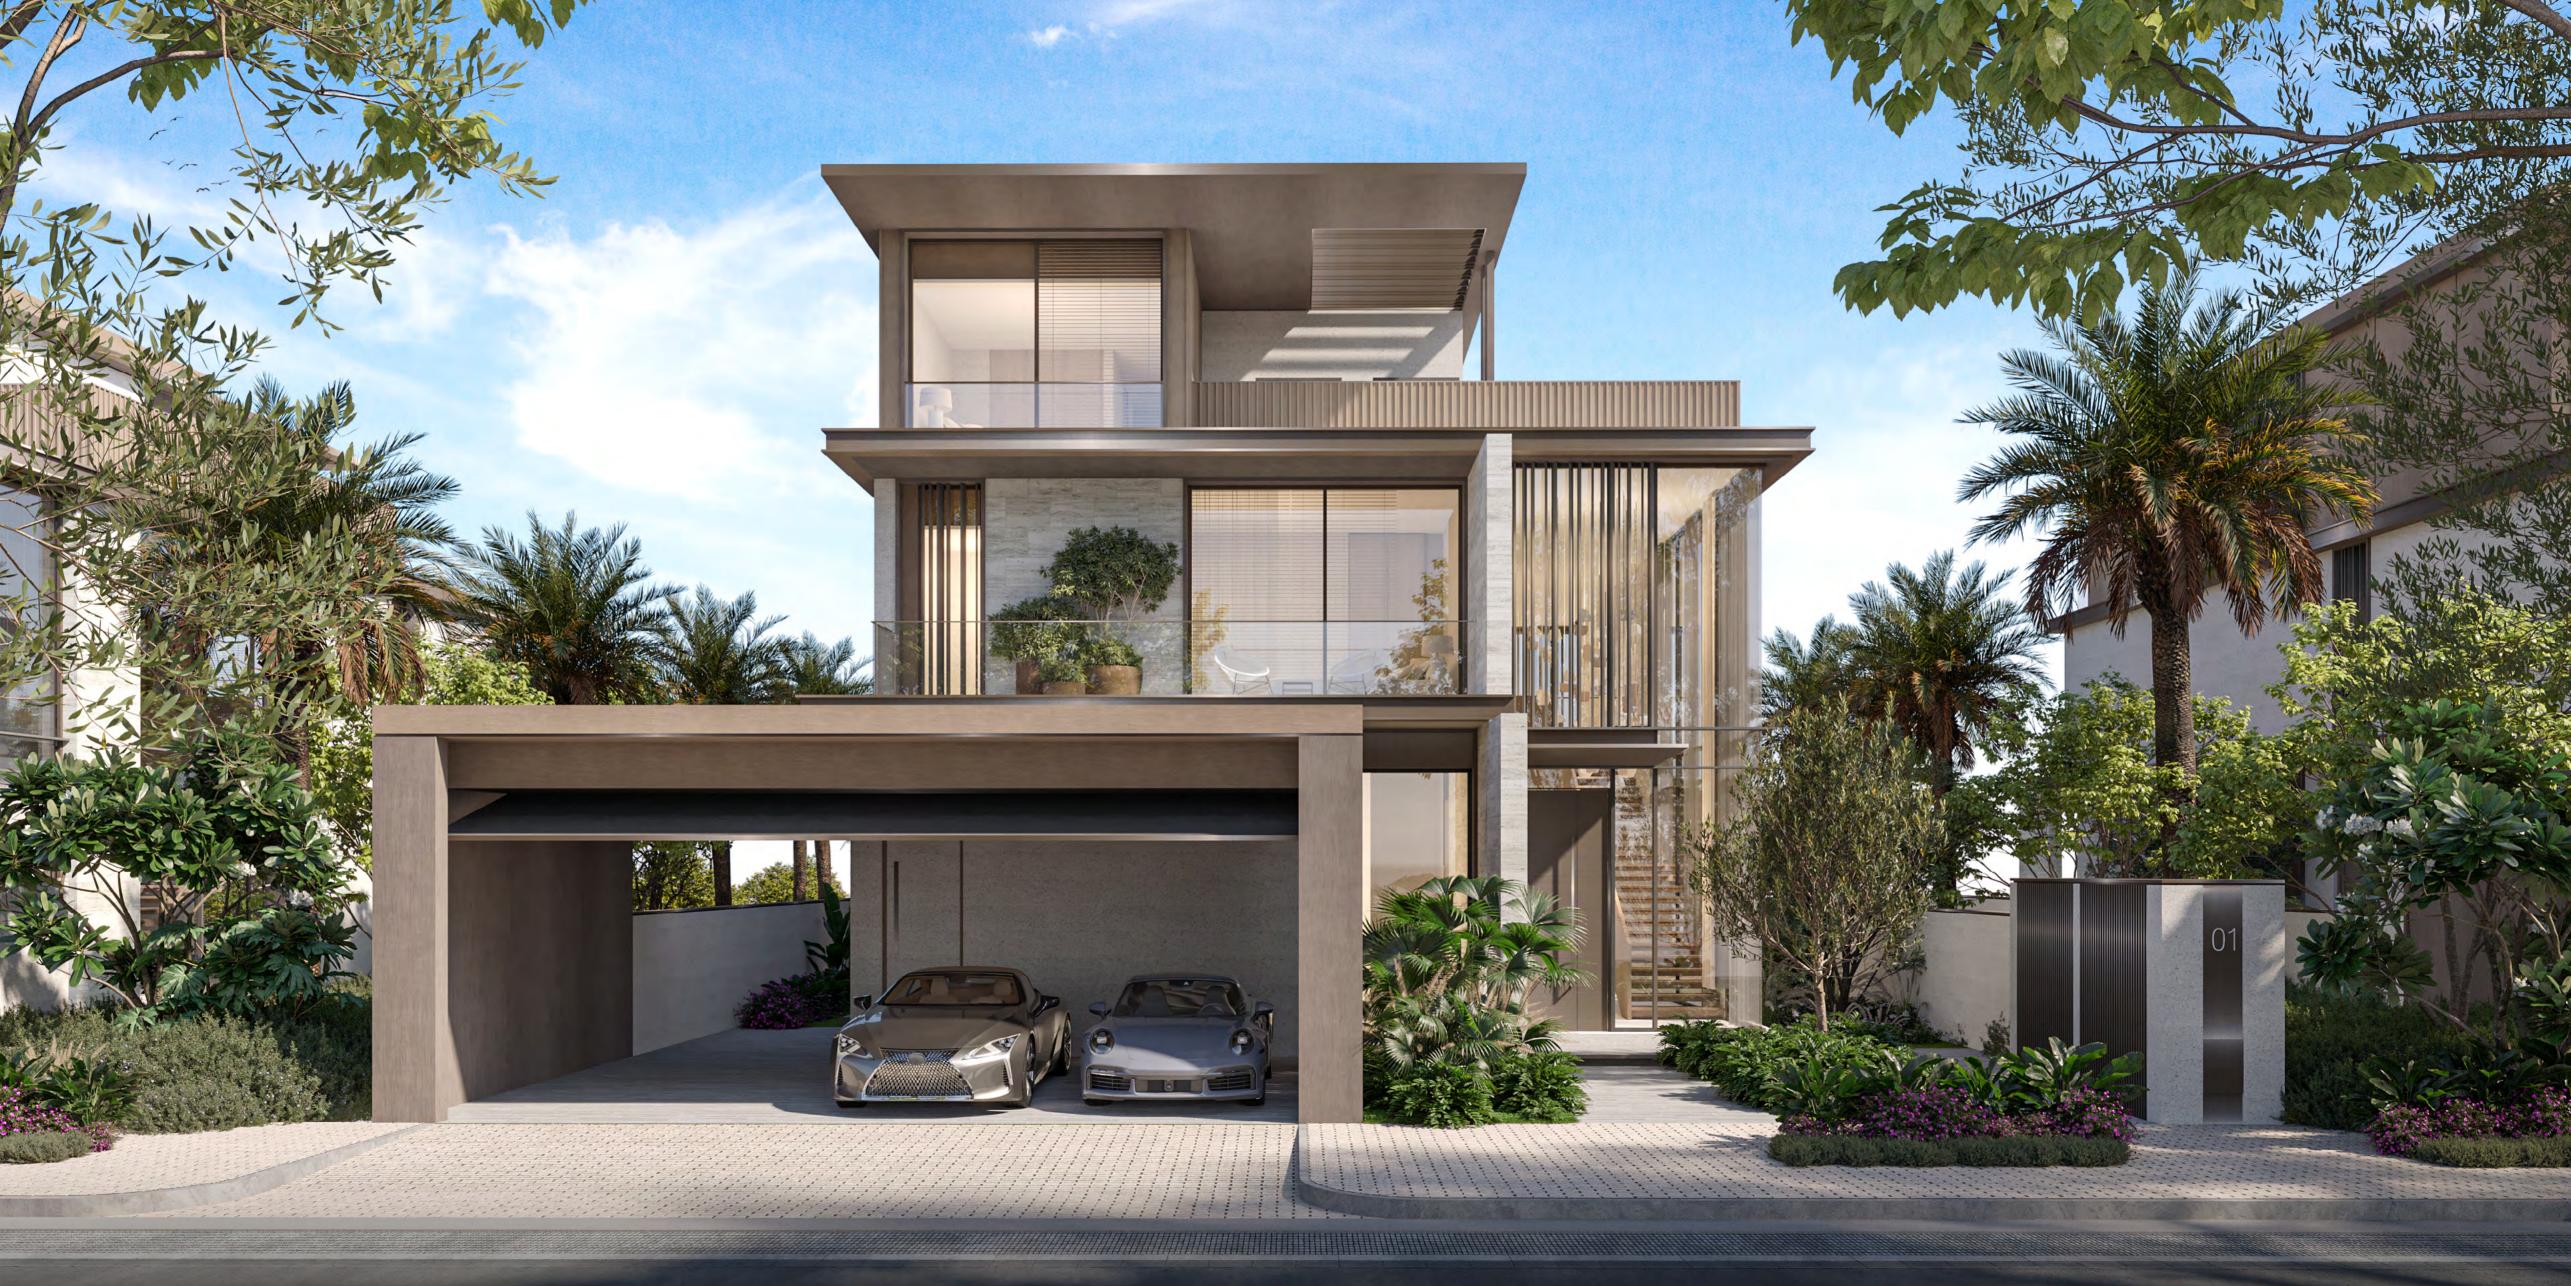

#### 4-BEDROOM VILLAS

The front façade of the 4-bedroom villas captivates with its timeless aesthetic, while the rear design highlights expansive glass windows and stone accents — a true testament to refined craftsmanship.

Inside, the villas feature an open-plan layout anchored by a striking double-height living and dining area, spread across G+2 levels and equipped with a convenient lift. The first floor is designed for comfort and privacy, with two bedrooms and a family room overlooking the rear garden. The second floor is dedicated entirely to the master suite, which features a spacious walk-in closet, a luxurious ensuite bathroom, and a generous terrace.