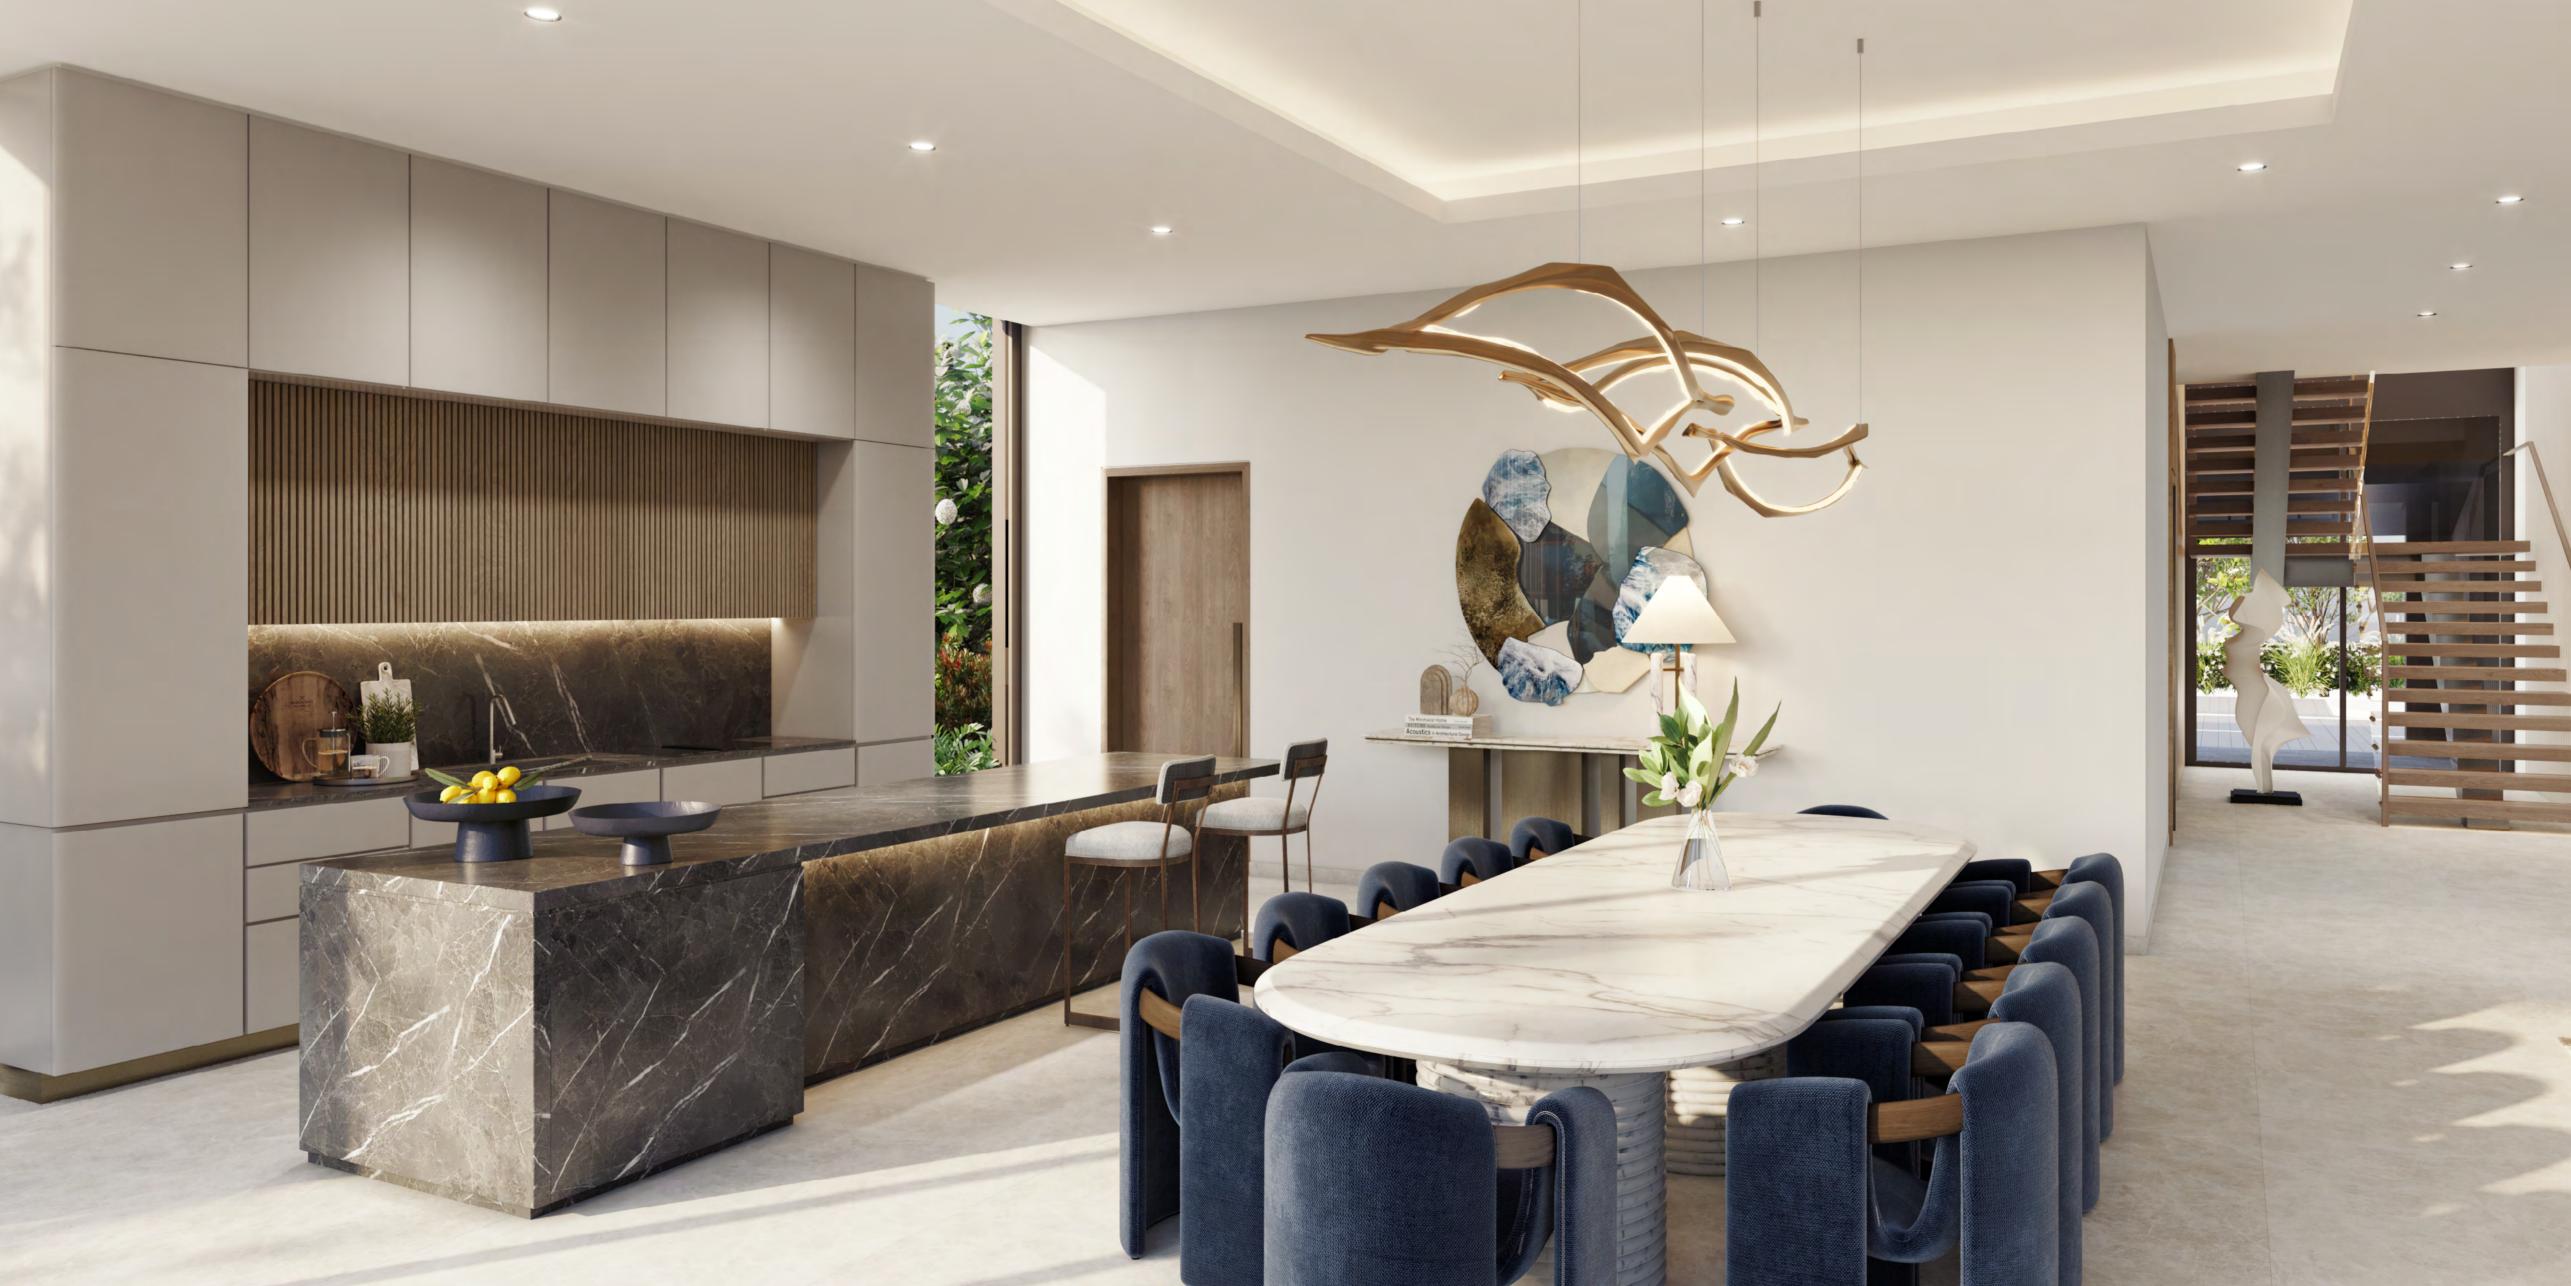

Inside, the ground floor offers a seamless flow of thoughtfully curated spaces, including formal and family living areas, a dining room, a show kitchen, and a guest bedroom. Upstairs, a spacious family room opens onto an expansive terrace, creating a private sanctuary of comfort and leisure for residents.

### 7-BEDROOM VILLAS

The villas' contemporary architecture, defined by the use of stone and aluminum screens, conveys a sense of luxury and sophistication while enhancing its overall aesthetic. Large windows, aluminum louvers, and stone accents flood the interiors with natural light, creating bright, airy spaces that feel intimately connected to the outdoors.