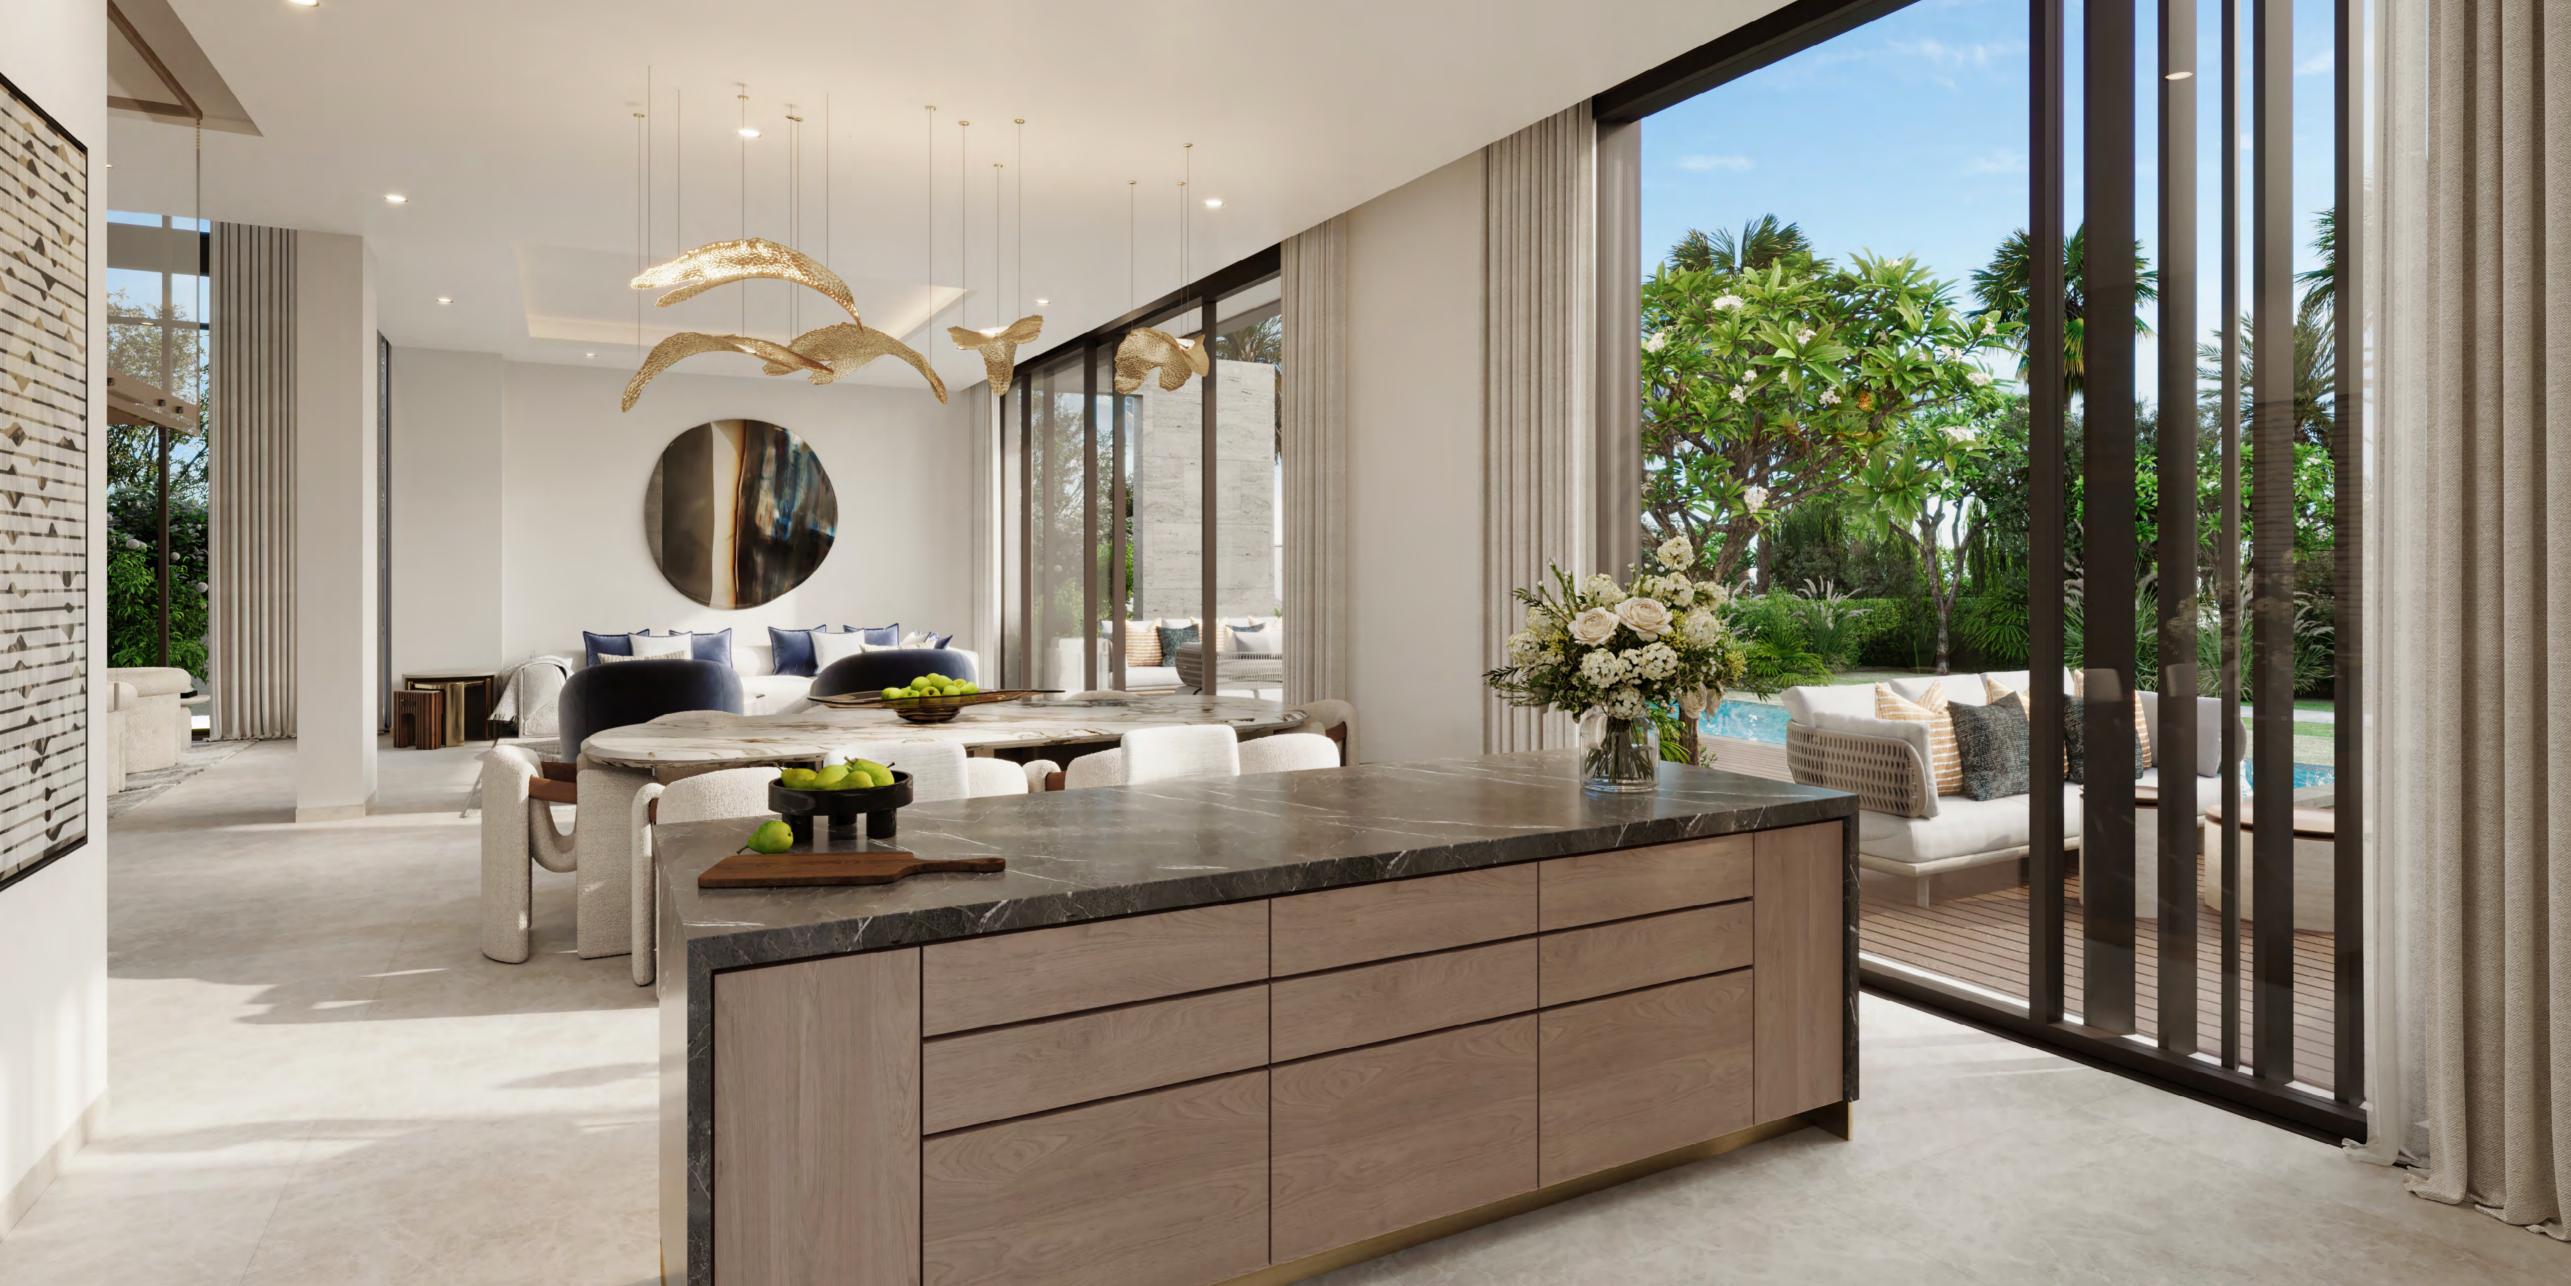

## 3-BEDROOM TOWNHOUSES

These luxurious townhouses, available in G+1 or G+2 layouts, epitomise modern architecture and the signature style of Nad Al Sheba Gardens. With sleek exteriors featuring clean lines, articulated masses, bronze aluminum screens, and wide glass windows, they offer a sophisticated aesthetic while ensuring bright, inviting interiors with expansive double-height ceilings. The design enhances outdoor living with airy, open second floors that expand balcony space.

#### 4-BEDROOM VILLAS

The front façade of the 4-bedroom villas captivates with its timeless aesthetic, while the rear design highlights expansive glass windows and stone accents — a true testament to refined craftsmanship.

Inside, the villas feature an open-plan layout anchored by a striking double-height living and dining area, spread across G+2 levels and equipped with a convenient lift. The first floor is designed for comfort and privacy, with two bedrooms and a family room overlooking the rear garden. The second floor is dedicated entirely to the master suite, which features a spacious walk-in closet, a luxurious ensuite bathroom, and a generous terrace.