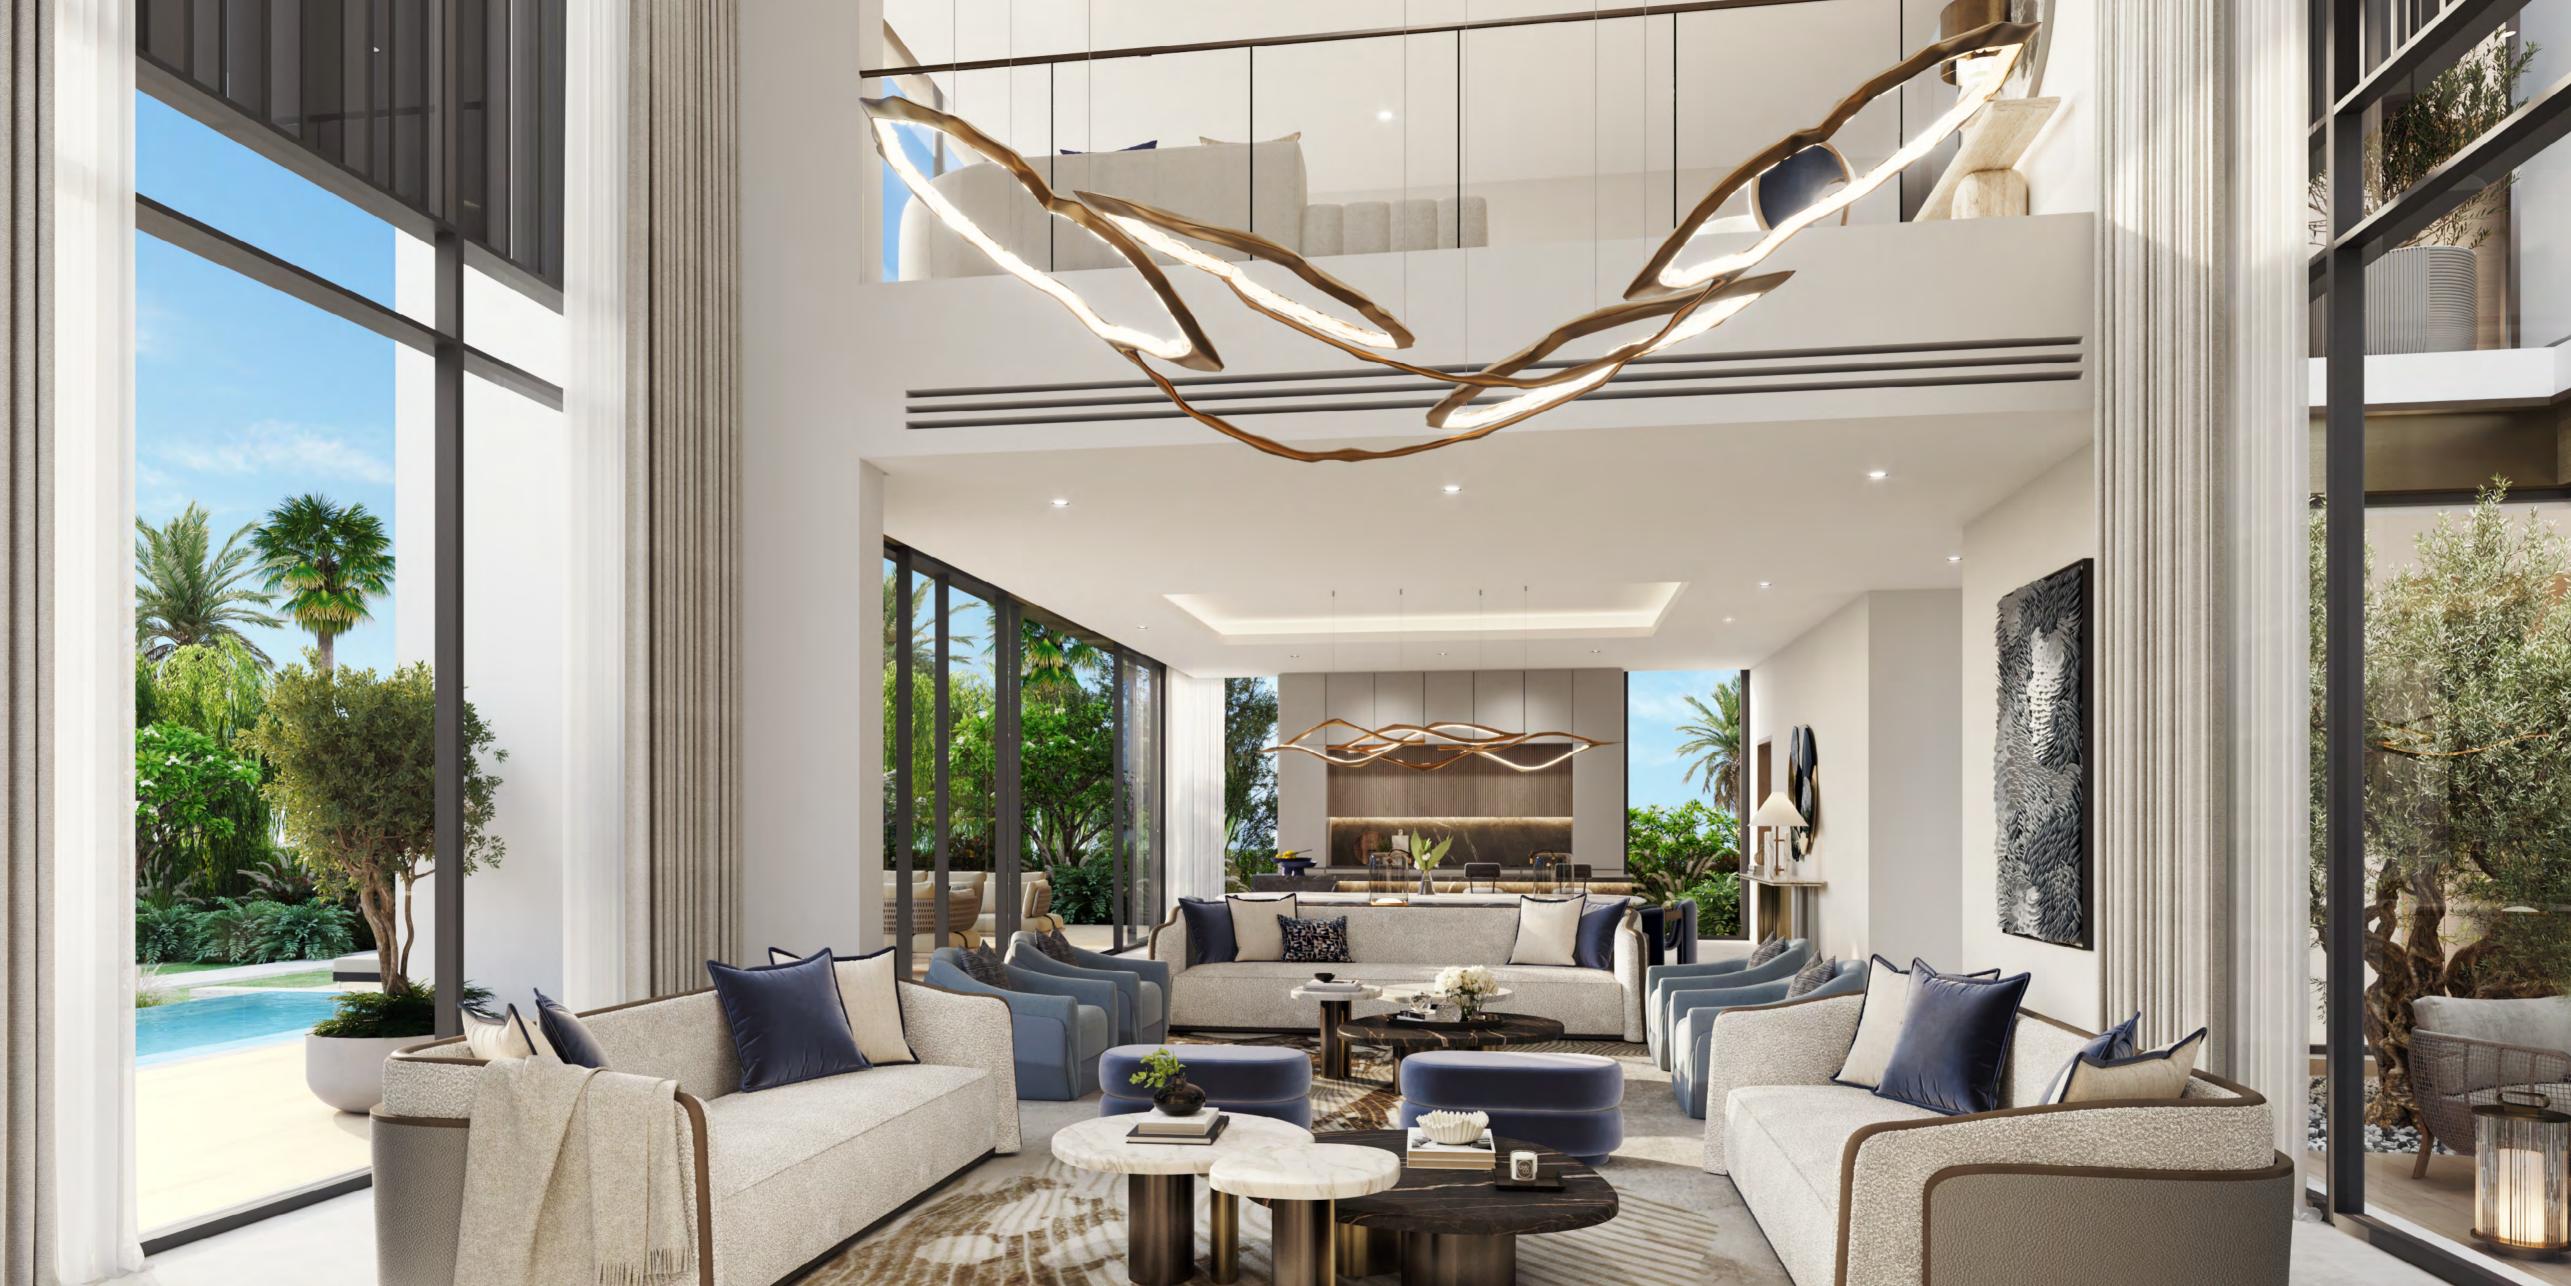

#### PHASE 7 MASTER PLAN

Whether you need a luxurious three-storey townhouse or a splendid seven-bedroom villa, your dreams and desires are set to blossom into reality under the double-height ceilings of light-flooded living space.

Inside, the villas feature an open-plan layout anchored by a striking double-height living and dining area, spread across G+2 levels and equipped with a convenient lift. The first floor is designed for comfort and privacy, with two bedrooms and a family room overlooking the rear garden. The second floor is dedicated entirely to the master suite, which features a spacious walk-in closet, a luxurious ensuite bathroom, and a generous terrace.

Inside, the villas are thoughtfully designed with a welcoming open-plan layout. The expansive living and dining area is centred around a striking double-height space that seamlessly connects the entryway to the backyard.