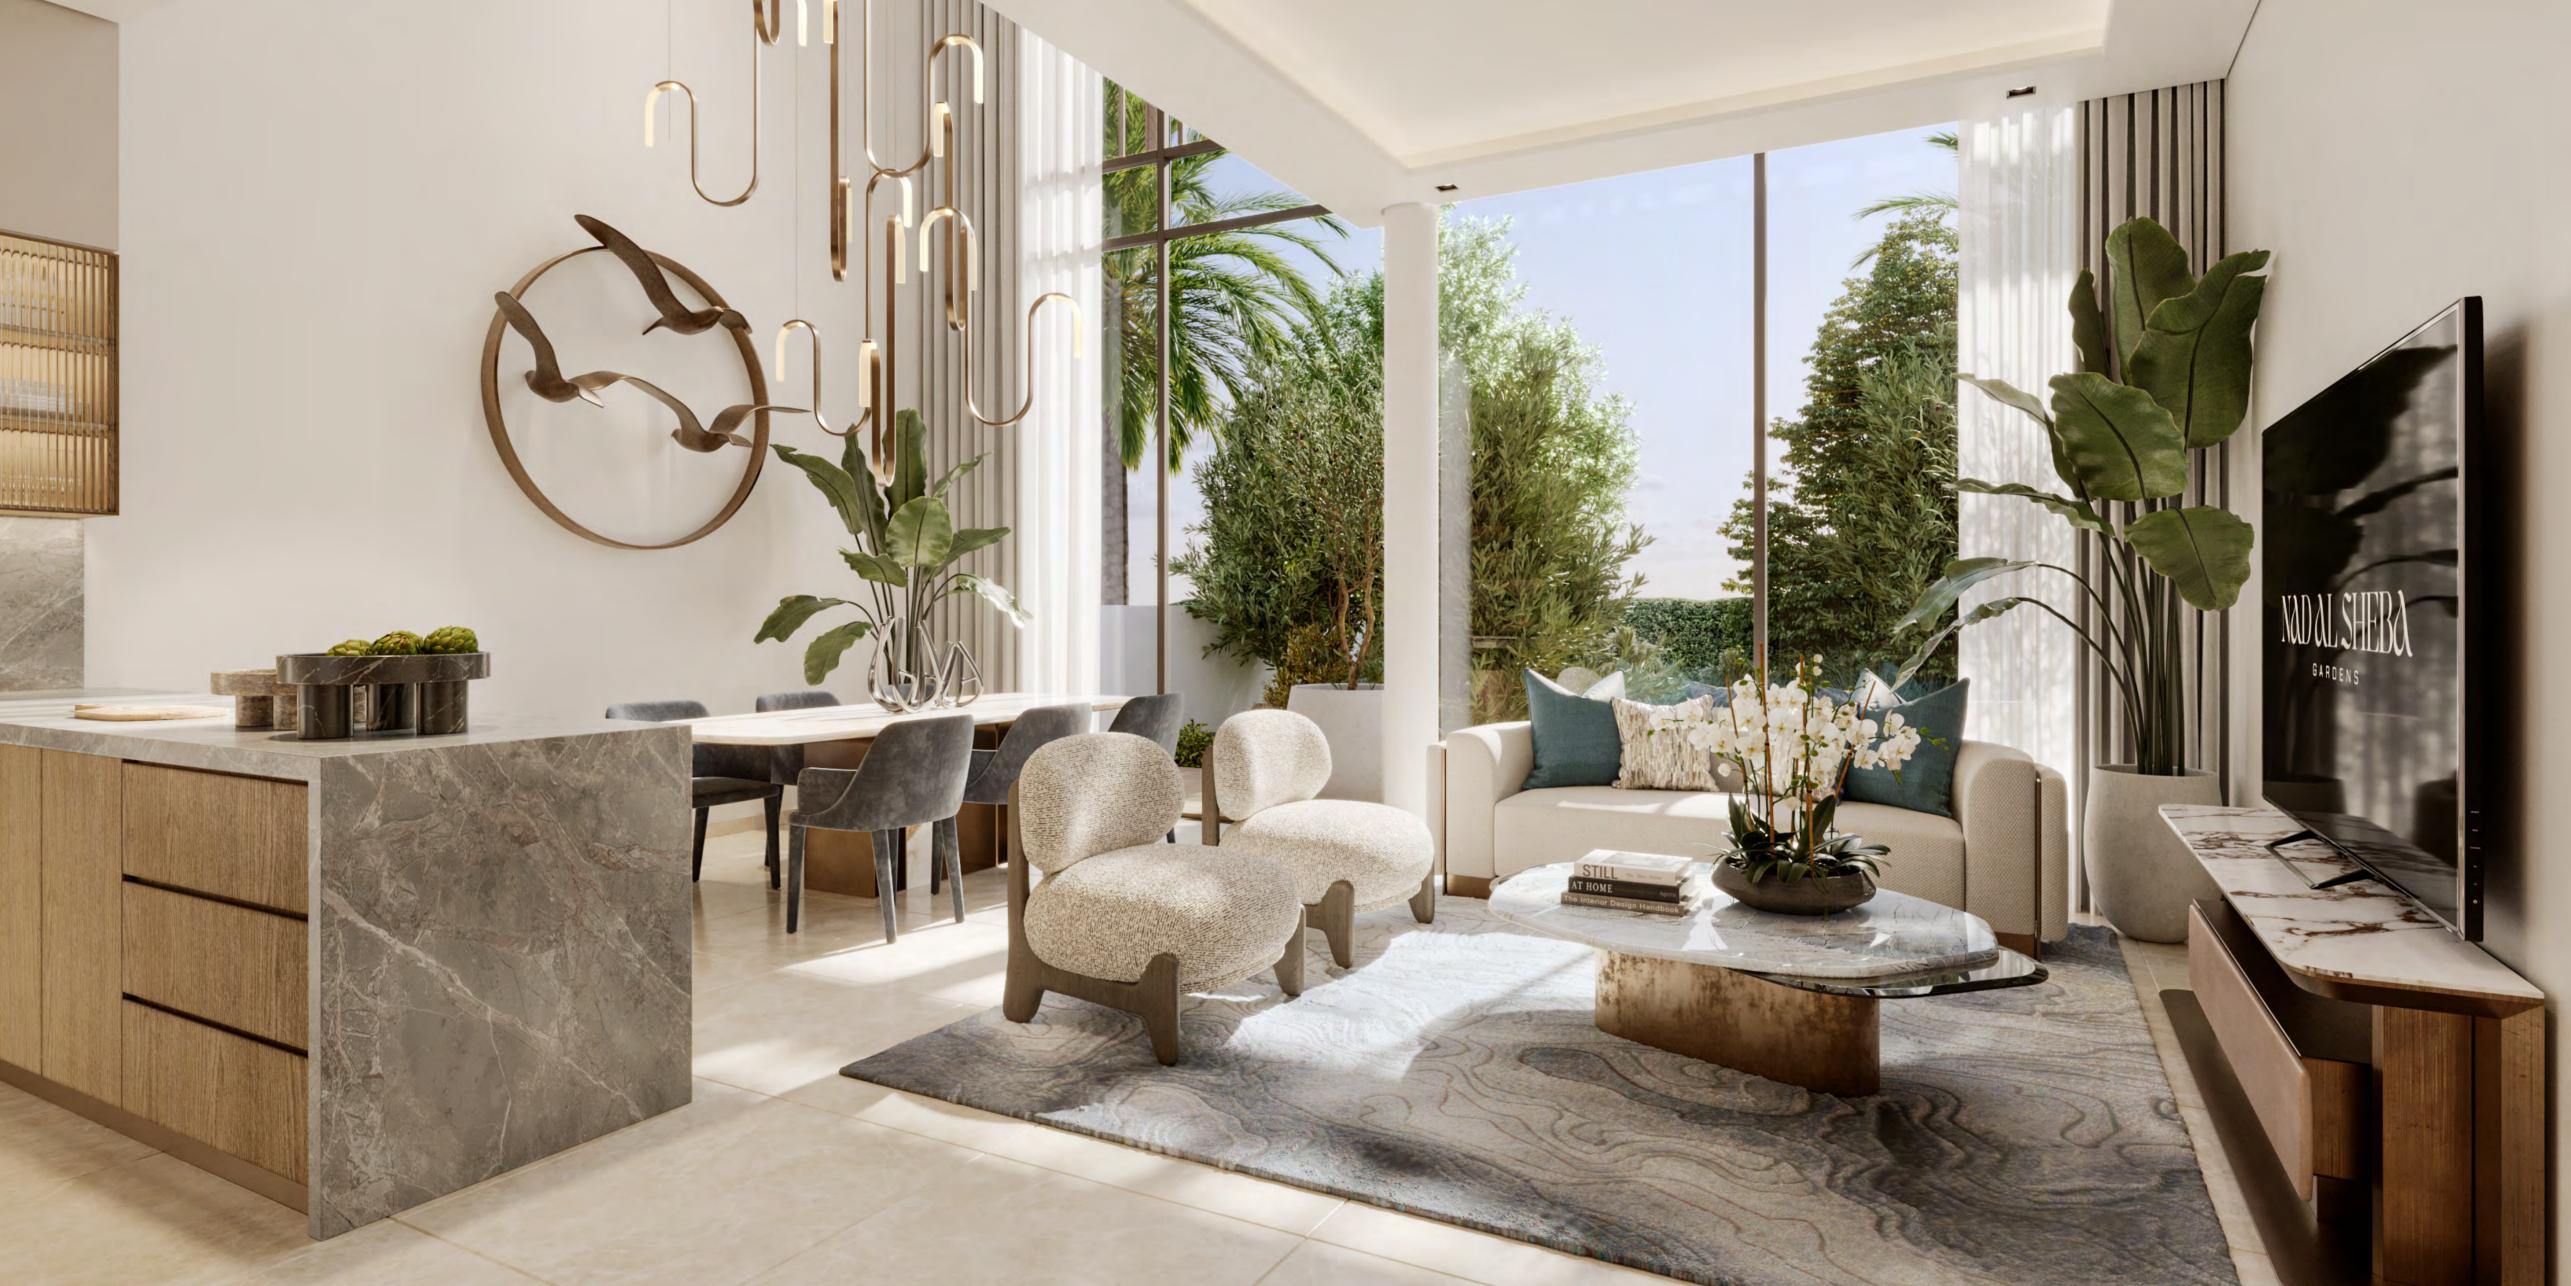

## 3-BEDROOM TOWNHOUSES

These luxurious townhouses, available in G+1 or G+2 layouts, epitomise modern architecture and the signature style of Nad Al Sheba Gardens. With sleek exteriors featuring clean lines, articulated masses, bronze aluminum screens, and wide glass windows, they offer a sophisticated aesthetic while ensuring bright, inviting interiors with expansive double-height ceilings. The design enhances outdoor living with airy, open second floors that expand balcony space.

Inside, the villas feature an open-plan layout anchored by a striking double-height living and dining area, spread across G+2 levels and equipped with a convenient lift. The first floor is designed for comfort and privacy, with two bedrooms and a family room overlooking the rear garden. The second floor is dedicated entirely to the master suite, which features a spacious walk-in closet, a luxurious ensuite bathroom, and a generous terrace.