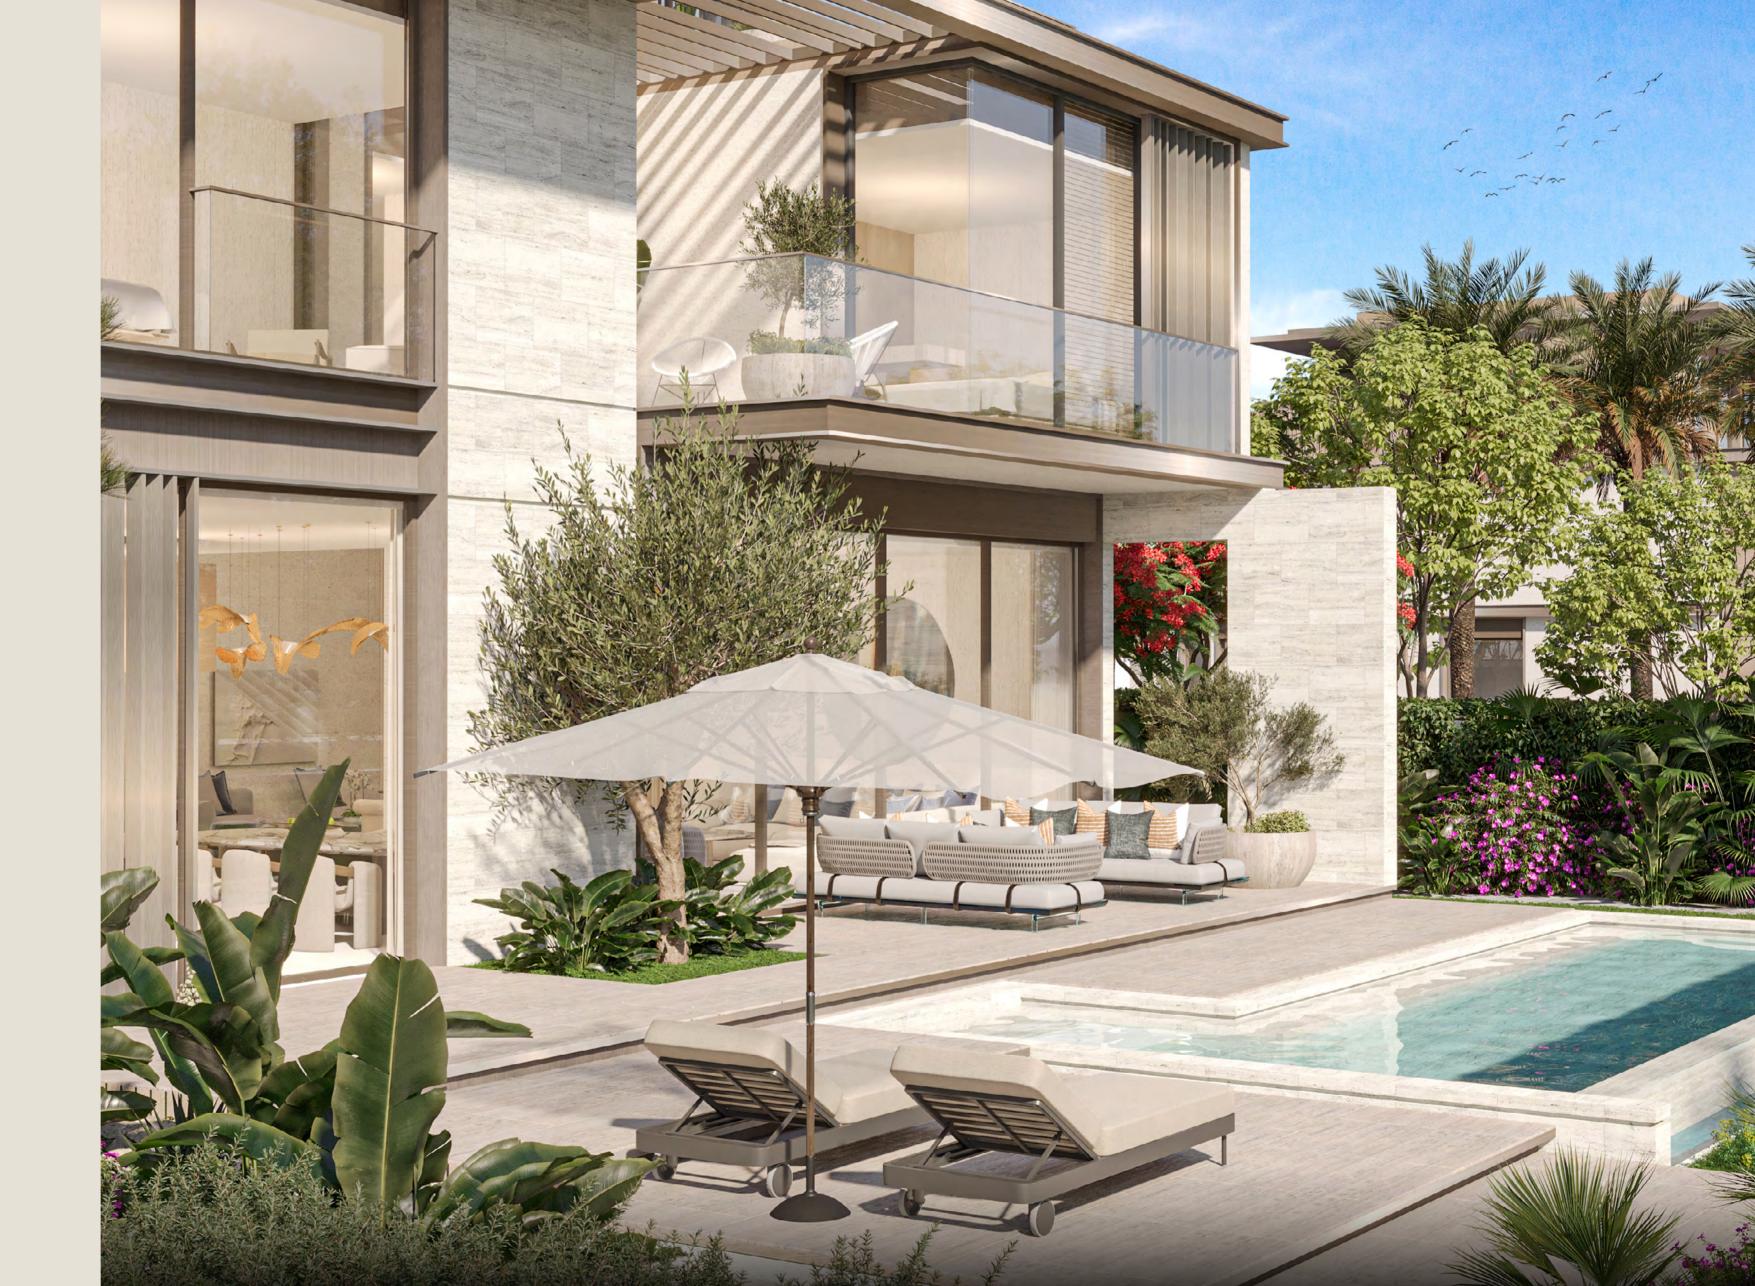

#### 5-BEDROOM VILLAS

Amid scenic surroundings, these distinguished 5-bedroom villas feature a contemporary design with a light-beige base that rises gracefully to an elegant roof. The dynamic cubic exterior, adorned with honeycomb tones and brushed bronze accents, exudes sophistication and timeless appeal.

Inside, the villas are thoughtfully designed with a welcoming open-plan layout. The expansive living and dining area is centred around a striking double-height space that seamlessly connects the entryway to the backyard.