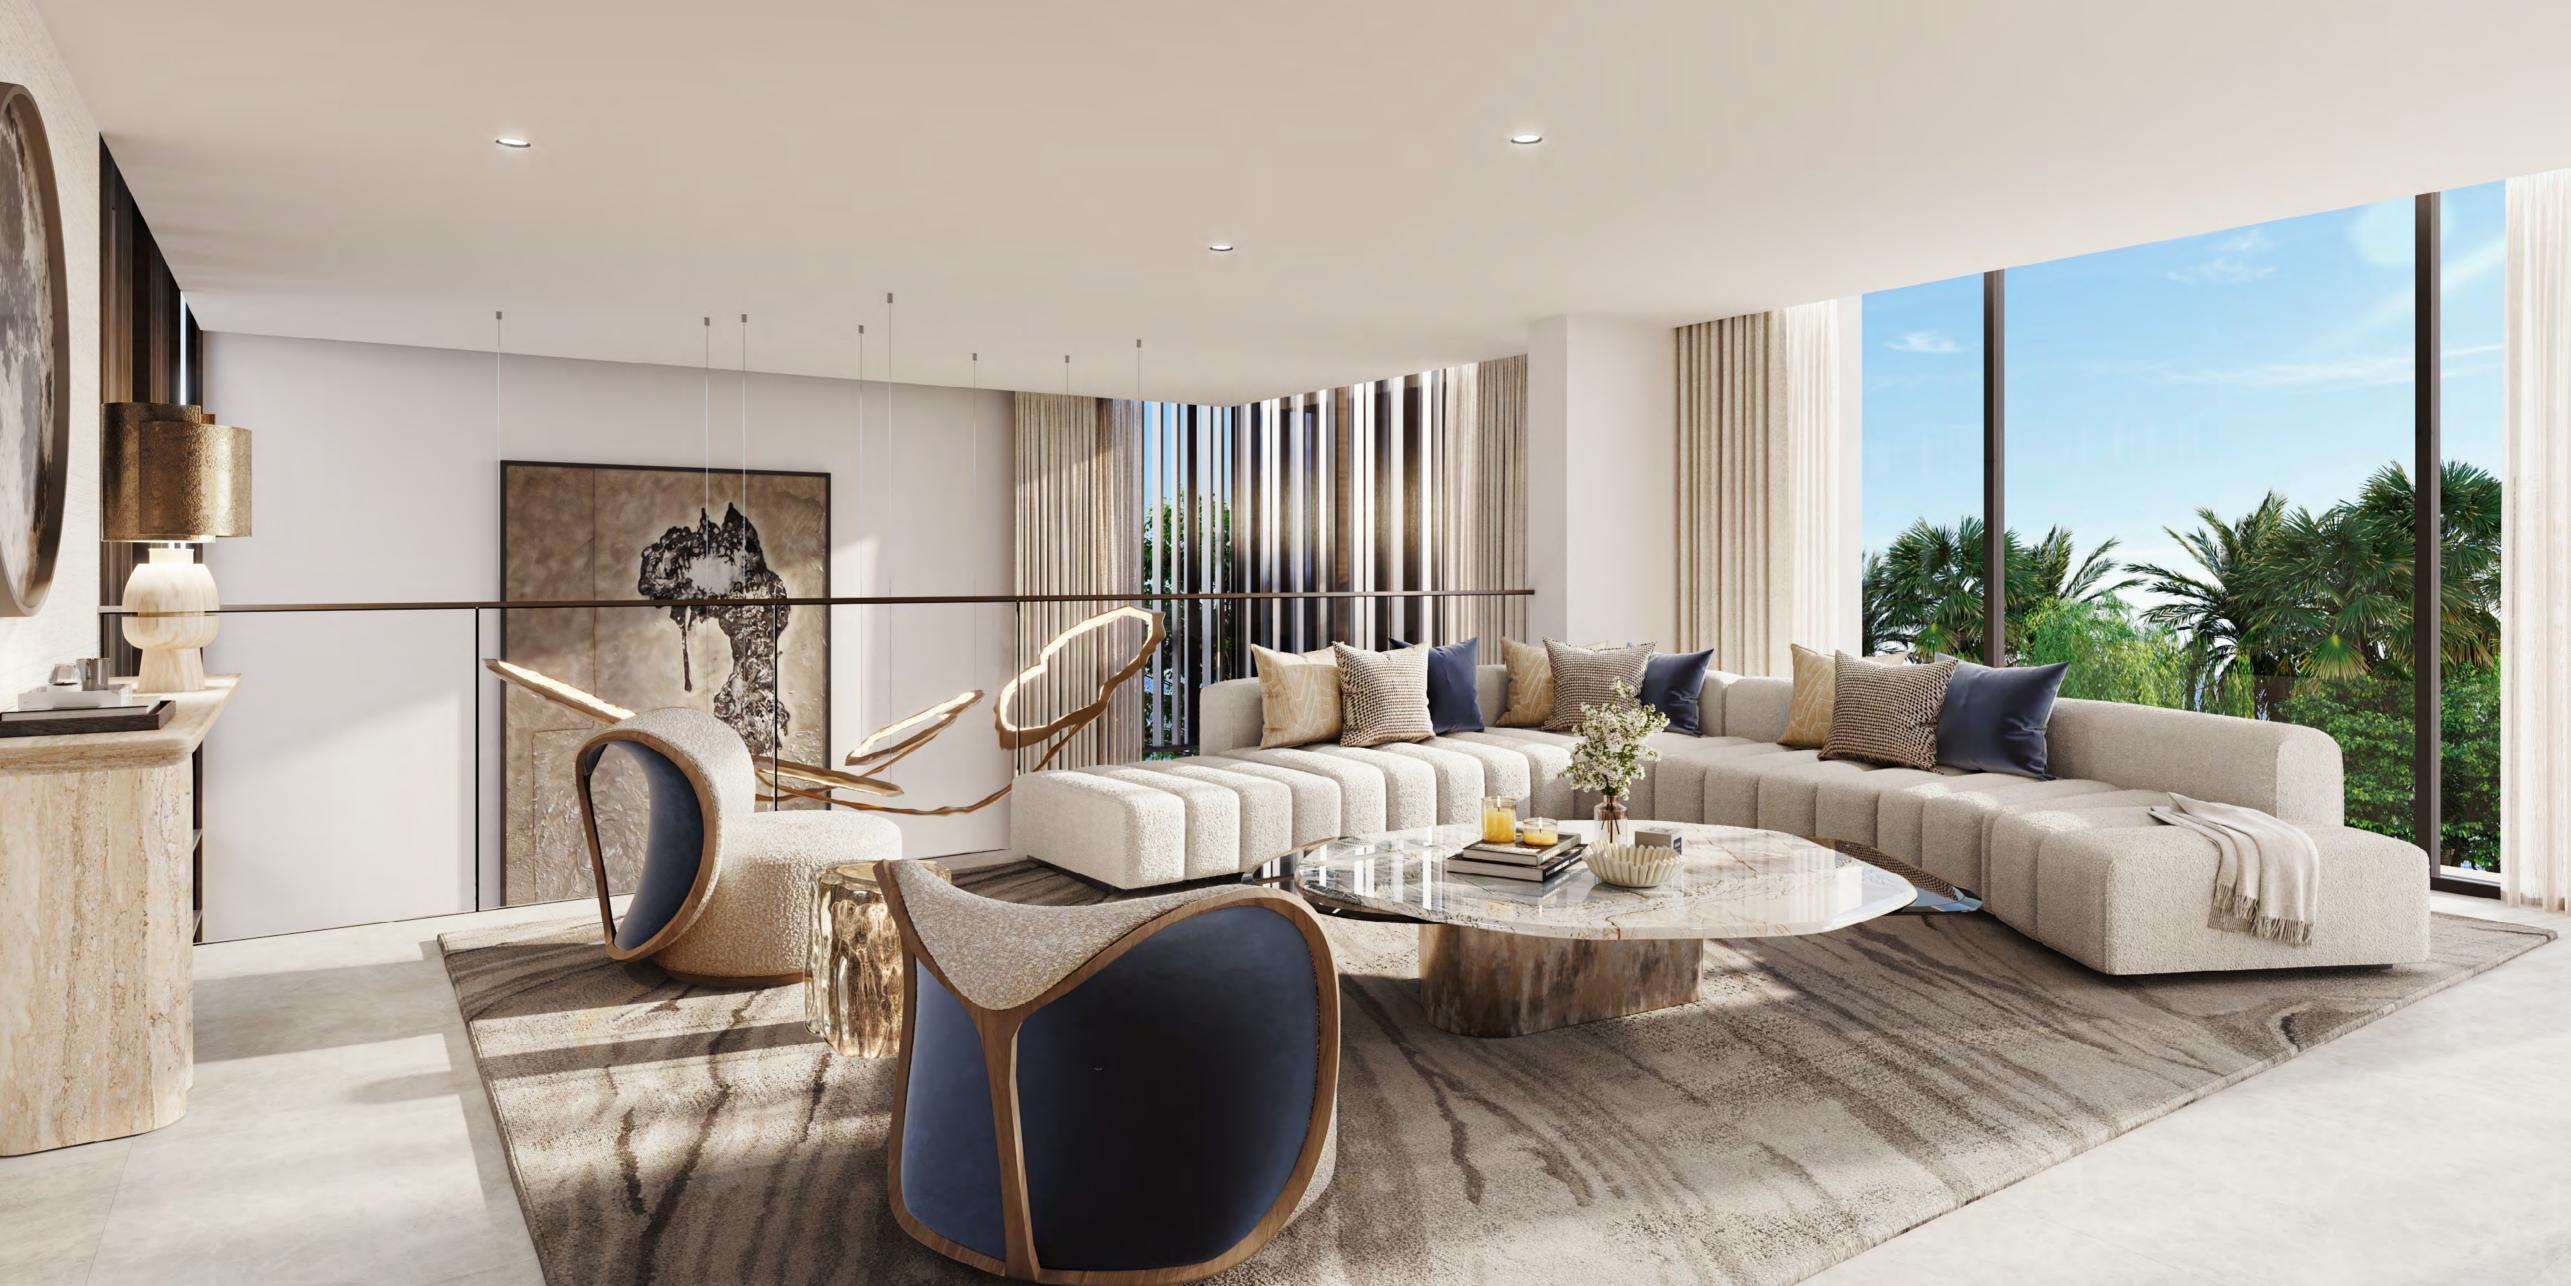

#### PHASE 7 MASTER PLAN

Whether you need a luxurious three-storey townhouse or a splendid seven-bedroom villa, your dreams and desires are set to blossom into reality under the double-height ceilings of light-flooded living space.

## 3-BEDROOM TOWNHOUSES

These luxurious townhouses, available in G+1 or G+2 layouts, epitomise modern architecture and the signature style of Nad Al Sheba Gardens. With sleek exteriors featuring clean lines, articulated masses, bronze aluminum screens, and wide glass windows, they offer a sophisticated aesthetic while ensuring bright, inviting interiors with expansive double-height ceilings. The design enhances outdoor living with airy, open second floors that expand balcony space.

Inside, the villas feature an open-plan layout anchored by a striking double-height living and dining area, spread across G+2 levels and equipped with a convenient lift. The first floor is designed for comfort and privacy, with two bedrooms and a family room overlooking the rear garden. The second floor is dedicated entirely to the master suite, which features a spacious walk-in closet, a luxurious ensuite bathroom, and a generous terrace.