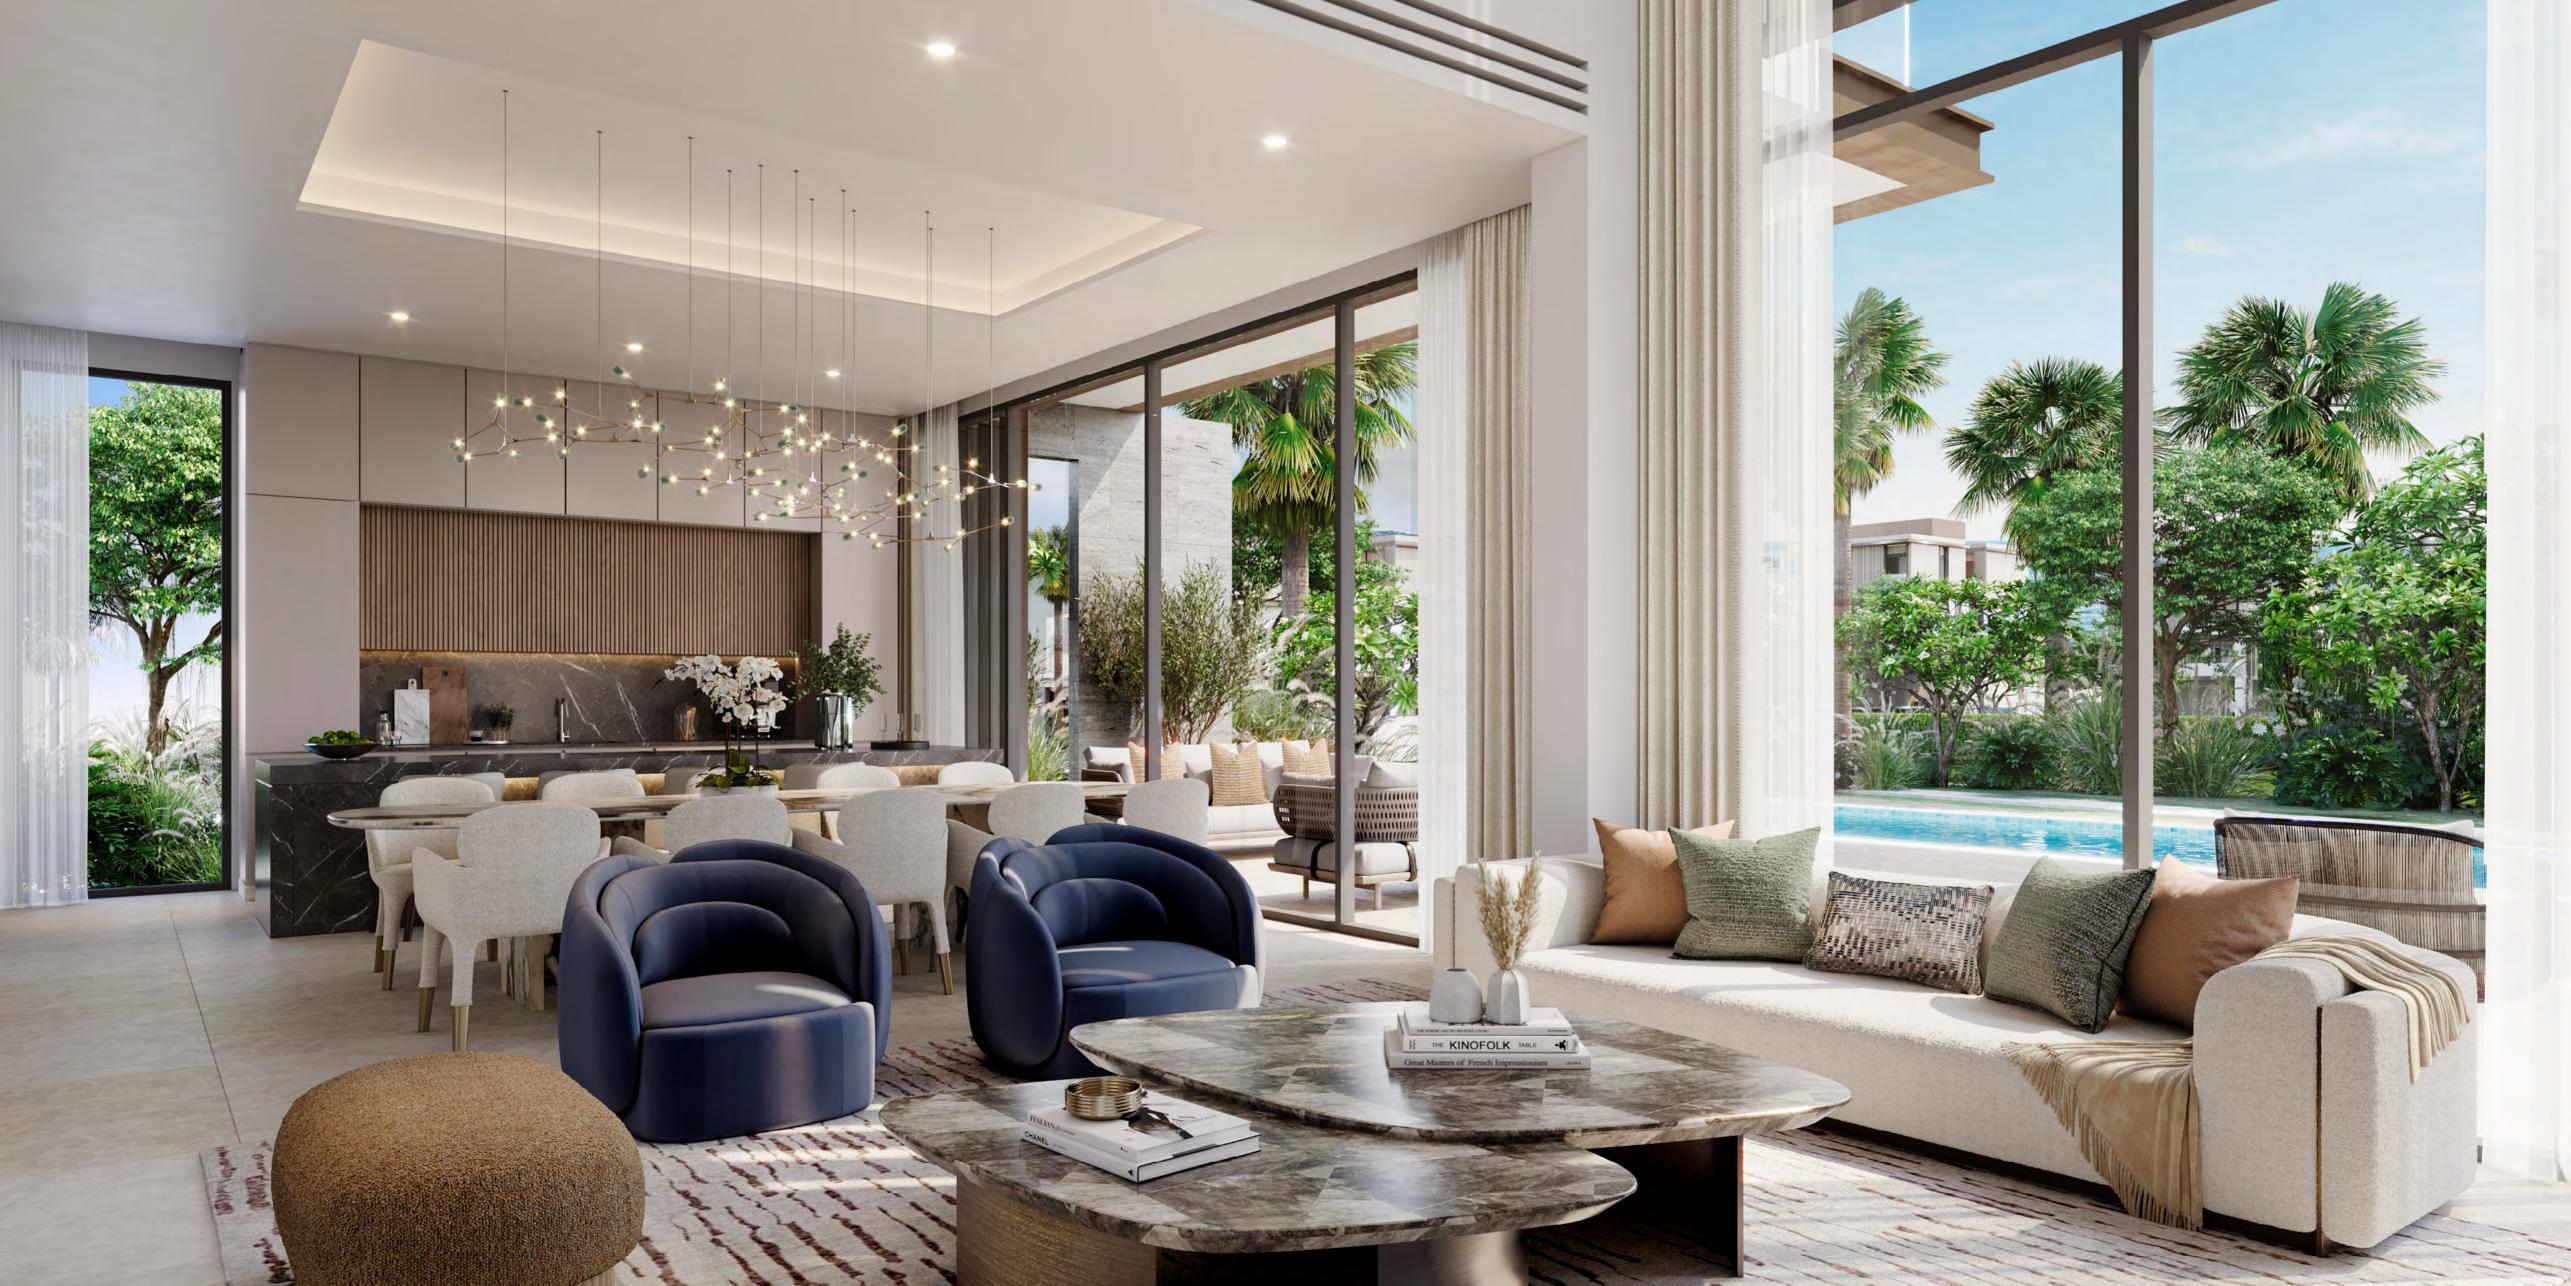

## 3-BEDROOM TOWNHOUSES

These luxurious townhouses, available in G+1 or G+2 layouts, epitomise modern architecture and the signature style of Nad Al Sheba Gardens. With sleek exteriors featuring clean lines, articulated masses, bronze aluminum screens, and wide glass windows, they offer a sophisticated aesthetic while ensuring bright, inviting interiors with expansive double-height ceilings. The design enhances outdoor living with airy, open second floors that expand balcony space.

Inside, the villas are thoughtfully designed with a welcoming open-plan layout. The expansive living and dining area is centred around a striking double-height space that seamlessly connects the entryway to the backyard.