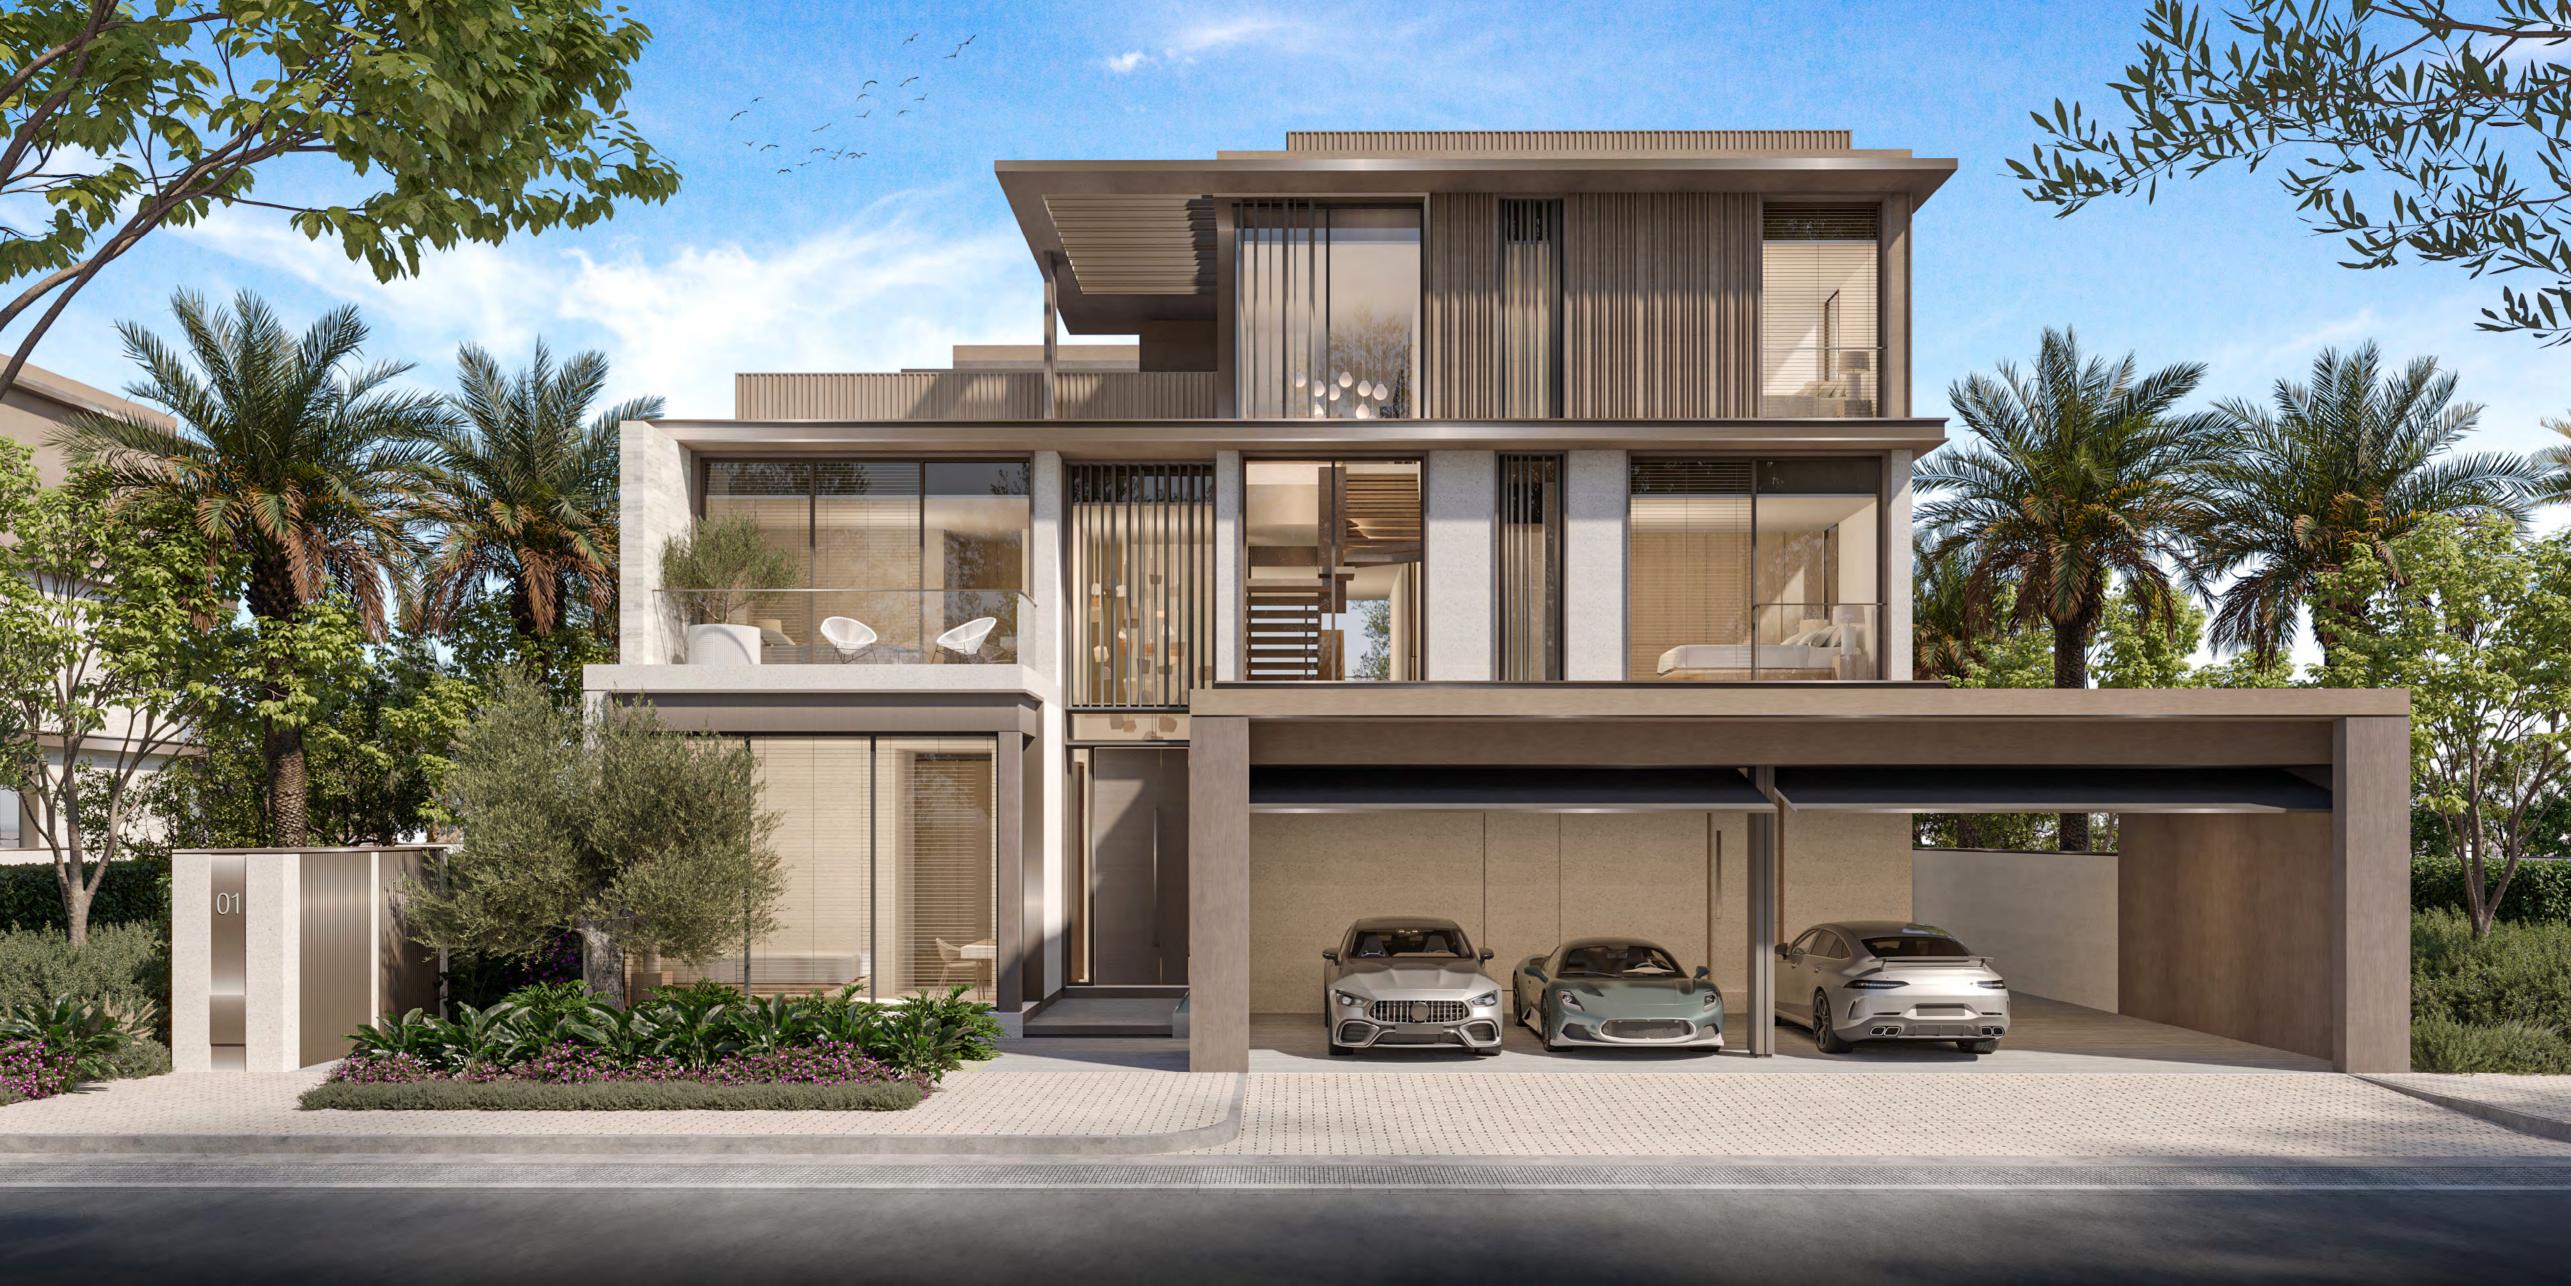

### INTRODUCING PHASE 7

Nad Al Sheba Gardens is a sanctuary of ambition and purpose, thoughtfully designed to cater to contemporary lifestyles and passions. Its captivating districts reflect a commitment to delivering a luxurious living experience. The modern villas, distinguished by signature bronze and grey screens, are carefully crafted to provide premium views of pocket parks while maintaining a sense of privacy.

#### 4-BEDROOM VILLAS

The front façade of the 4-bedroom villas captivates with its timeless aesthetic, while the rear design highlights expansive glass windows and stone accents — a true testament to refined craftsmanship.