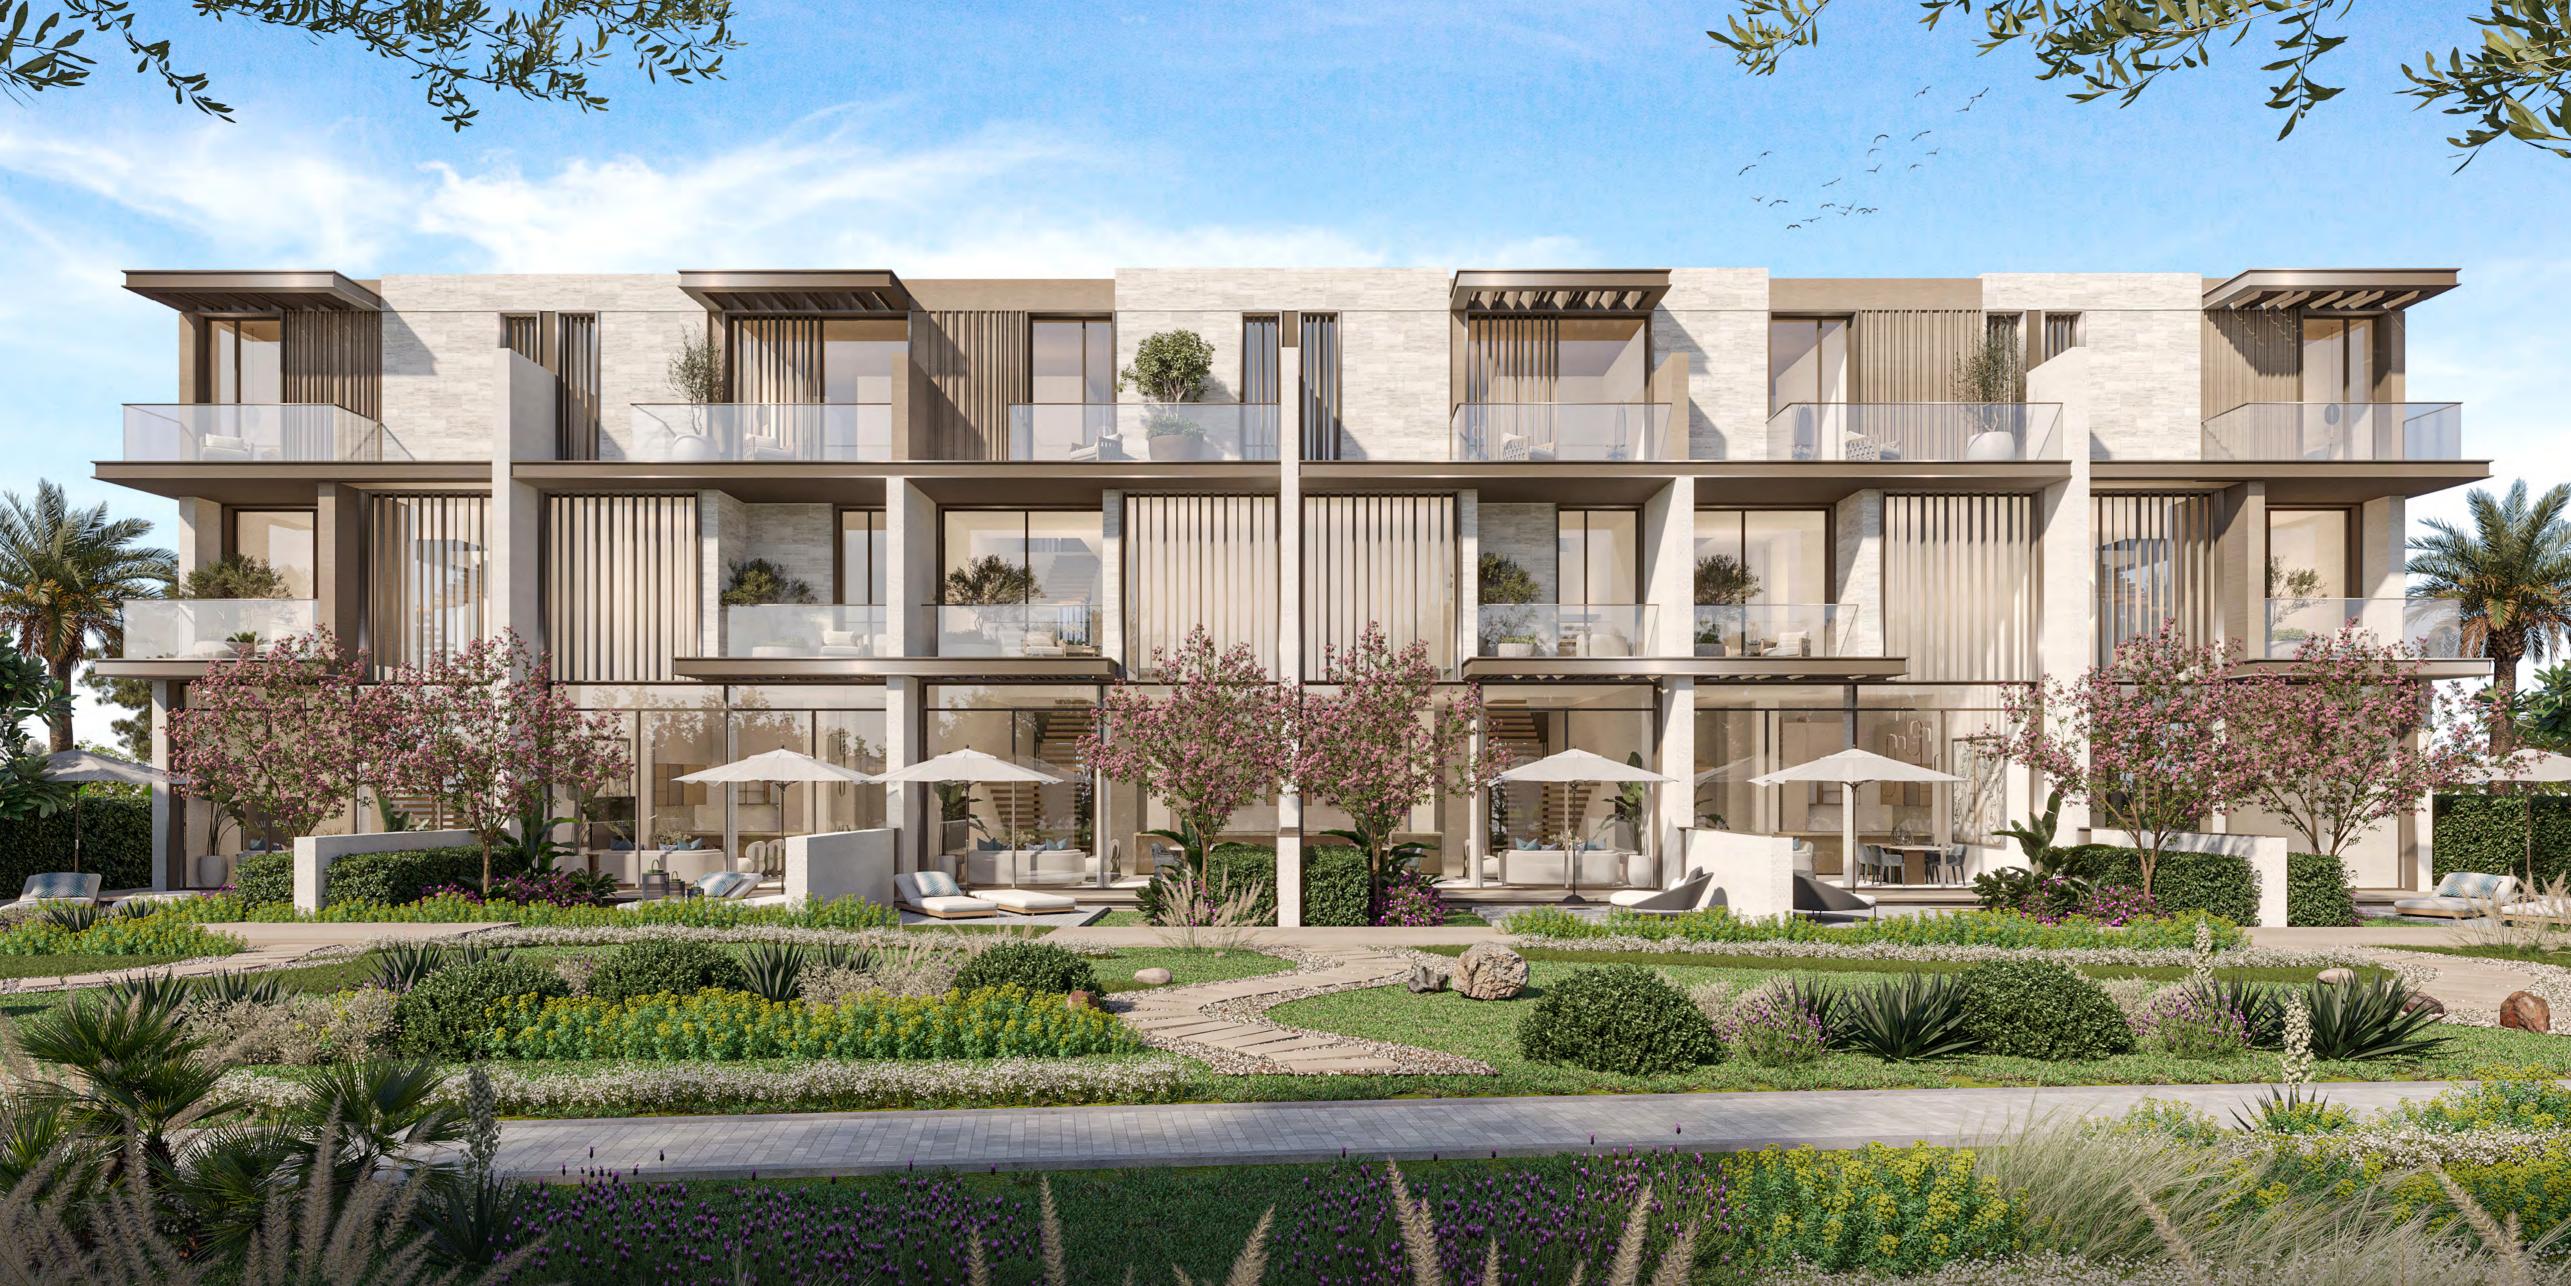

## 3-BEDROOM TOWNHOUSES

These luxurious townhouses, available in G+1 or G+2 layouts, epitomise modern architecture and the signature style of Nad Al Sheba Gardens. With sleek exteriors featuring clean lines, articulated masses, bronze aluminum screens, and wide glass windows, they offer a sophisticated aesthetic while ensuring bright, inviting interiors with expansive double-height ceilings. The design enhances outdoor living with airy, open second floors that expand balcony space.