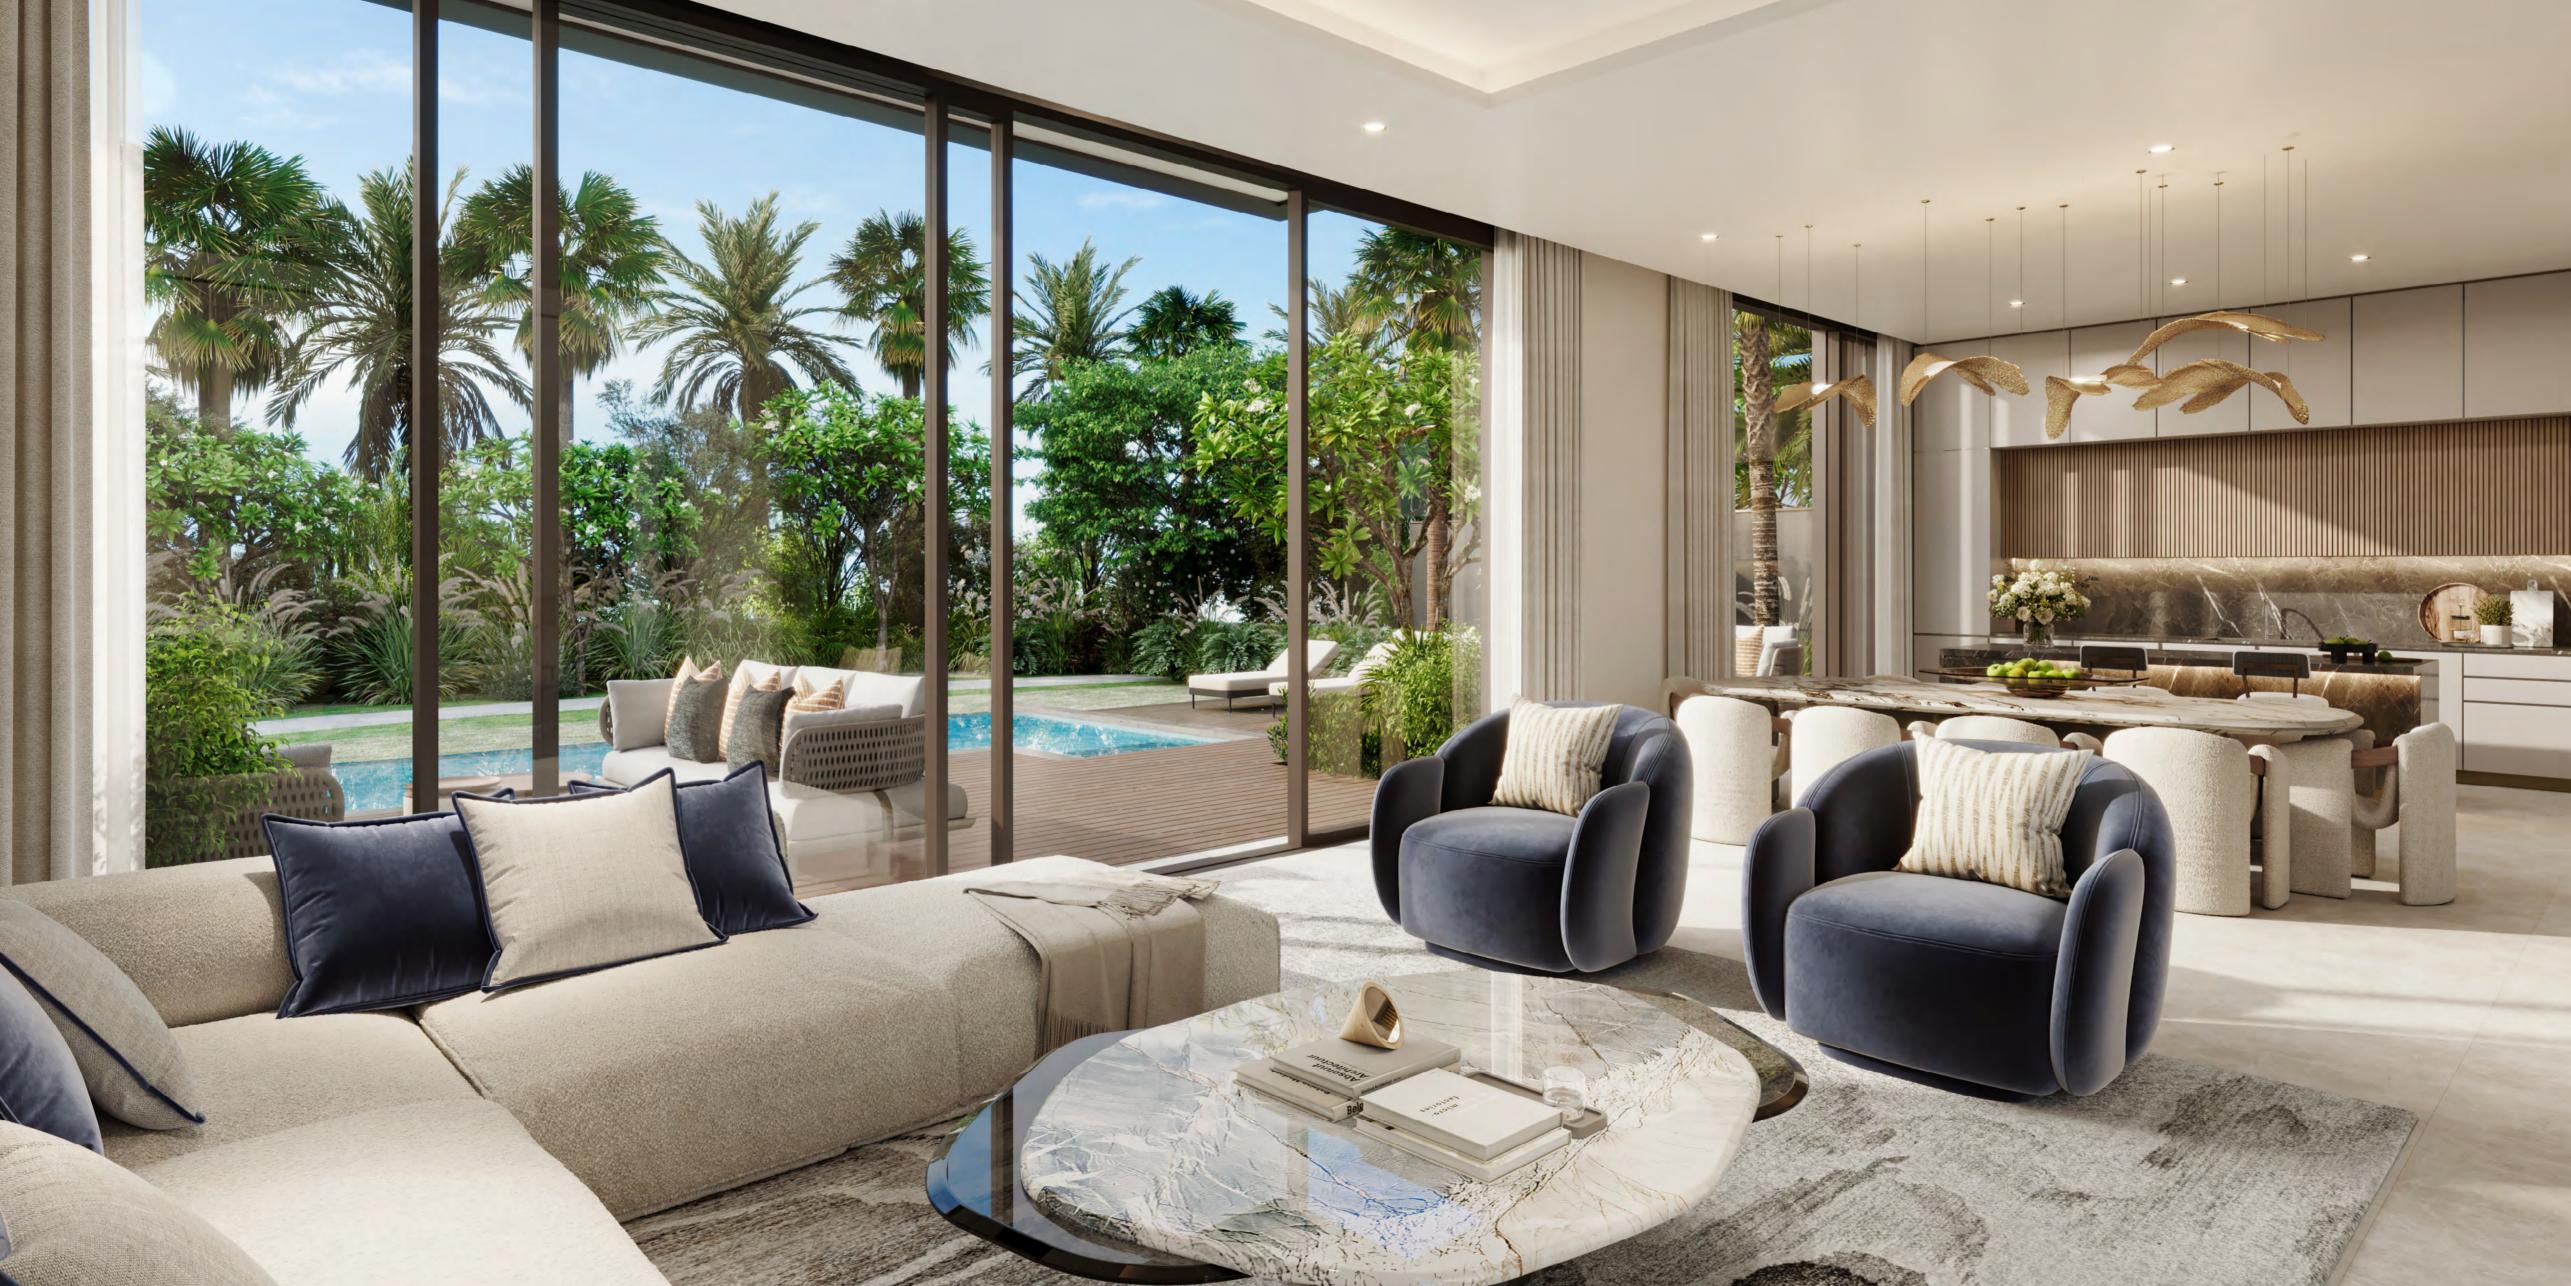

#### PHASE 7 MASTER PLAN

Whether you need a luxurious three-storey townhouse or a splendid seven-bedroom villa, your dreams and desires are set to blossom into reality under the double-height ceilings of light-flooded living space.

Inside, the villas feature an open-plan layout anchored by a striking double-height living and dining area, spread across G+2 levels and equipped with a convenient lift. The first floor is designed for comfort and privacy, with two bedrooms and a family room overlooking the rear garden. The second floor is dedicated entirely to the master suite, which features a spacious walk-in closet, a luxurious ensuite bathroom, and a generous terrace.