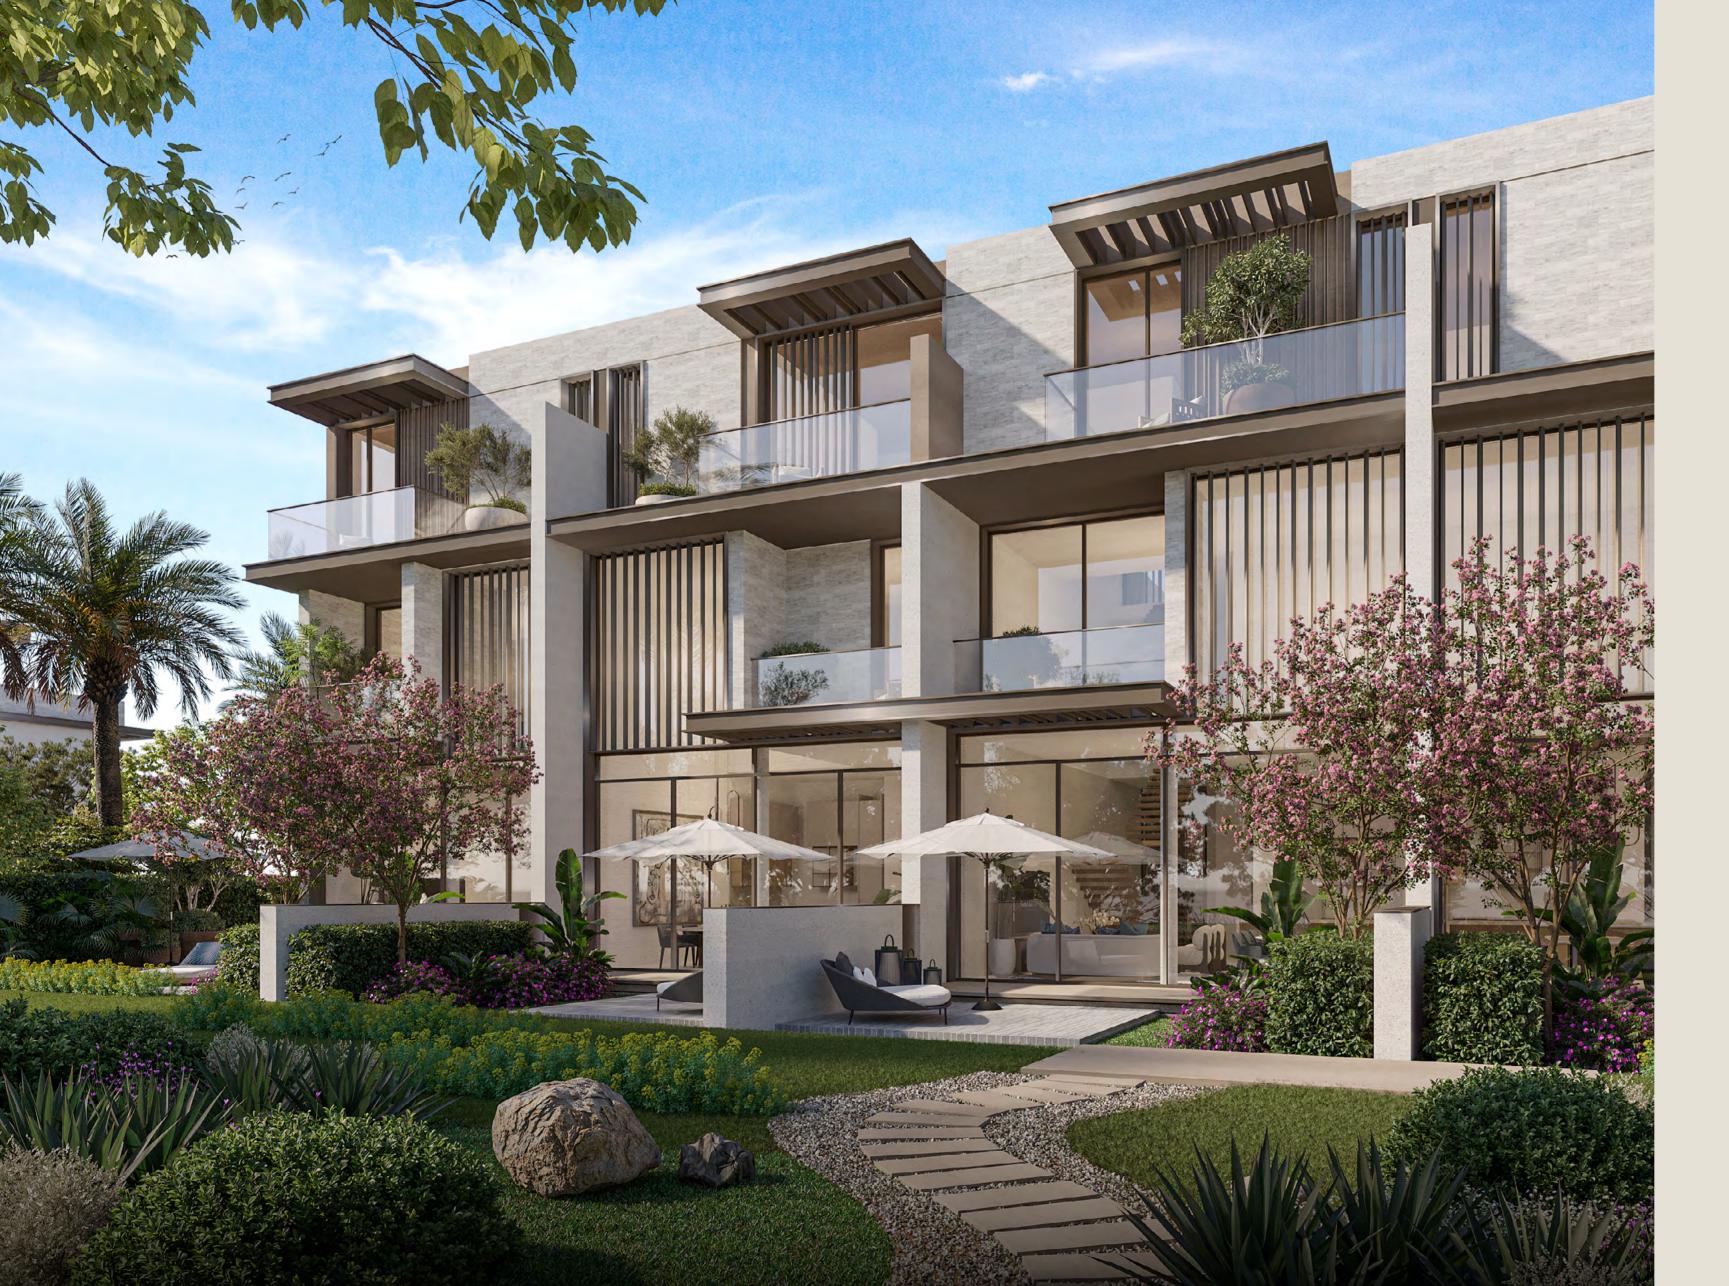

## 3-BEDROOM TOWNHOUSES

These luxurious townhouses, available in G+1 or G+2 layouts, epitomise modern architecture and the signature style of Nad Al Sheba Gardens. With sleek exteriors featuring clean lines, articulated masses, bronze aluminum screens, and wide glass windows, they offer a sophisticated aesthetic while ensuring bright, inviting interiors with expansive double-height ceilings. The design enhances outdoor living with airy, open second floors that expand balcony space.