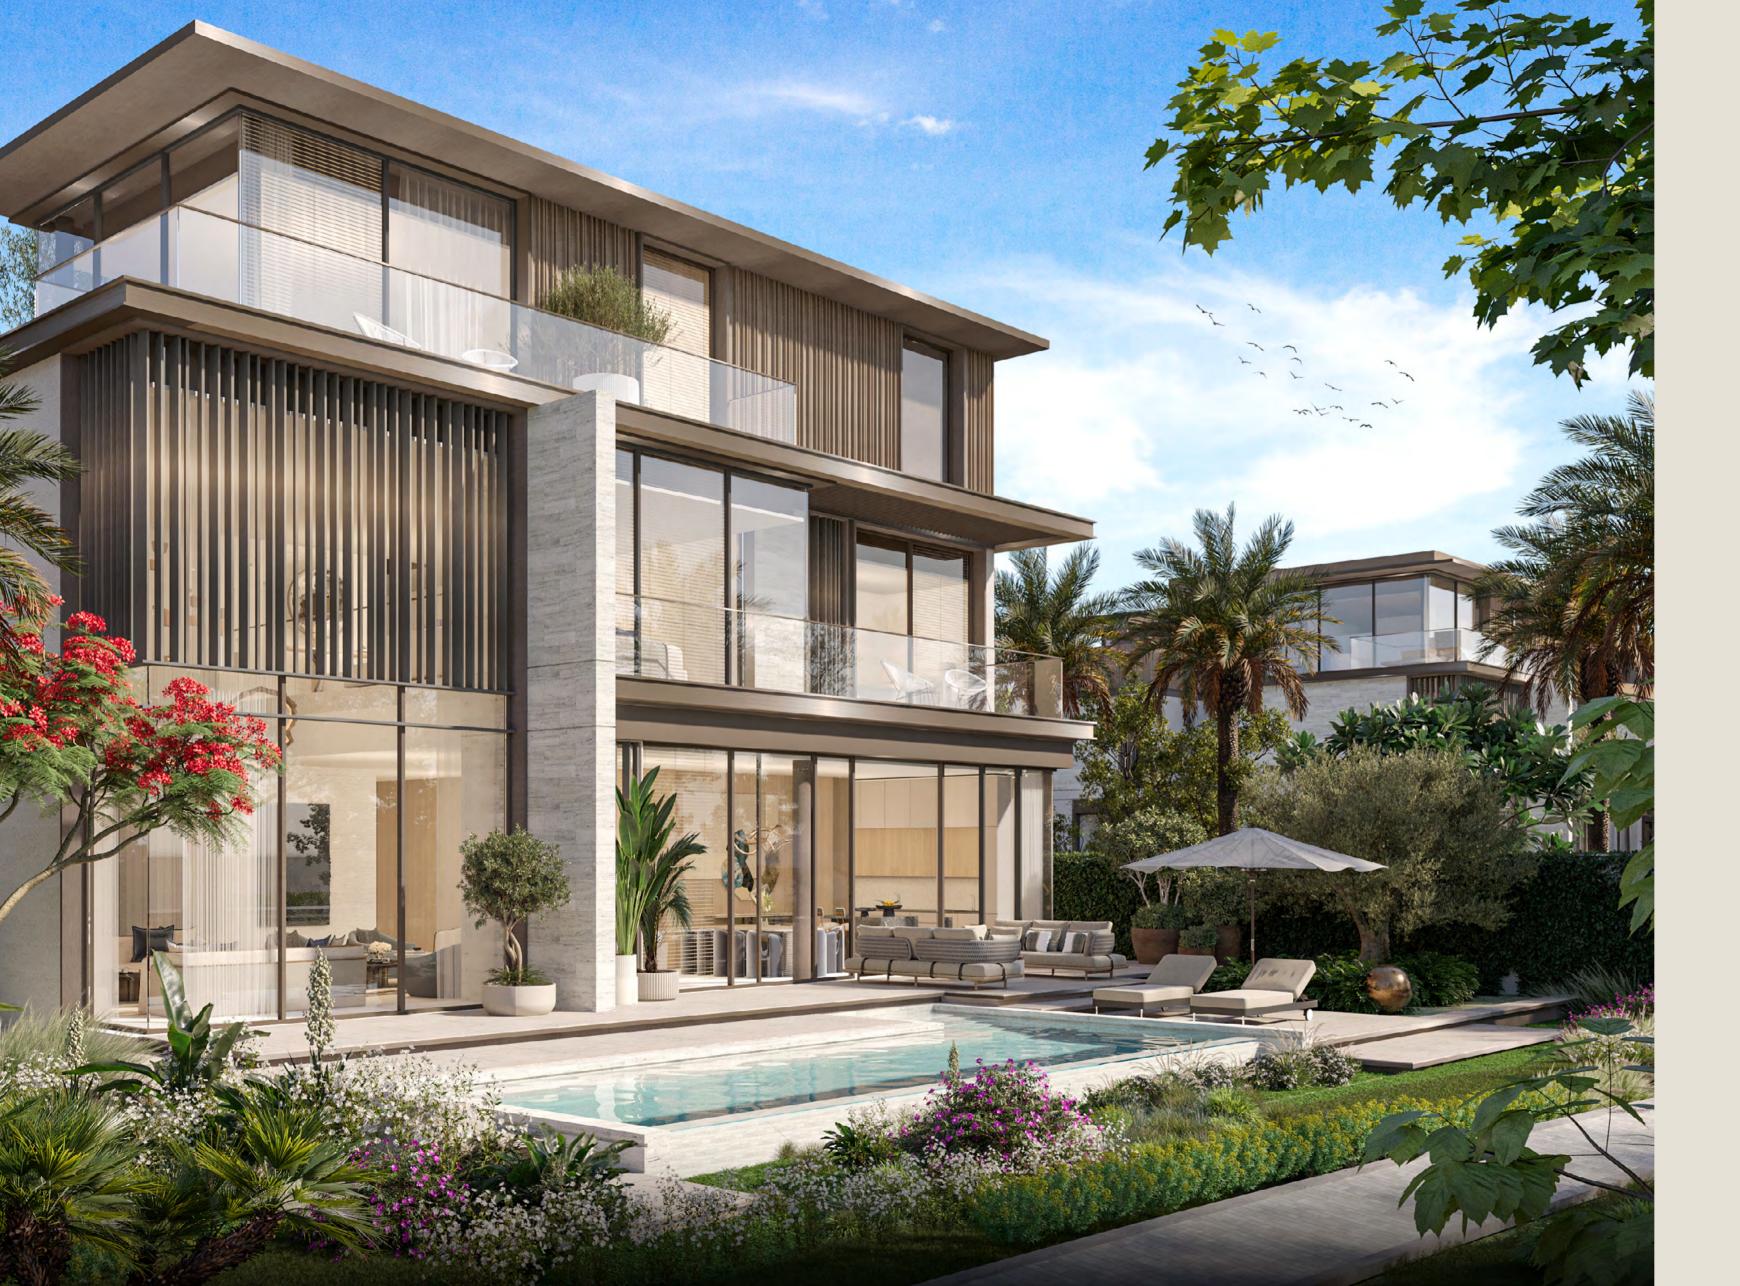

#### 4-BEDROOM VILLAS

The front façade of the 4-bedroom villas captivates with its timeless aesthetic, while the rear design highlights expansive glass windows and stone accents — a true testament to refined craftsmanship.

Inside, the villas feature an open-plan layout anchored by a striking double-height living and dining area, spread across G+2 levels and equipped with a convenient lift. The first floor is designed for comfort and privacy, with two bedrooms and a family room overlooking the rear garden. The second floor is dedicated entirely to the master suite, which features a spacious walk-in closet, a luxurious ensuite bathroom, and a generous terrace.