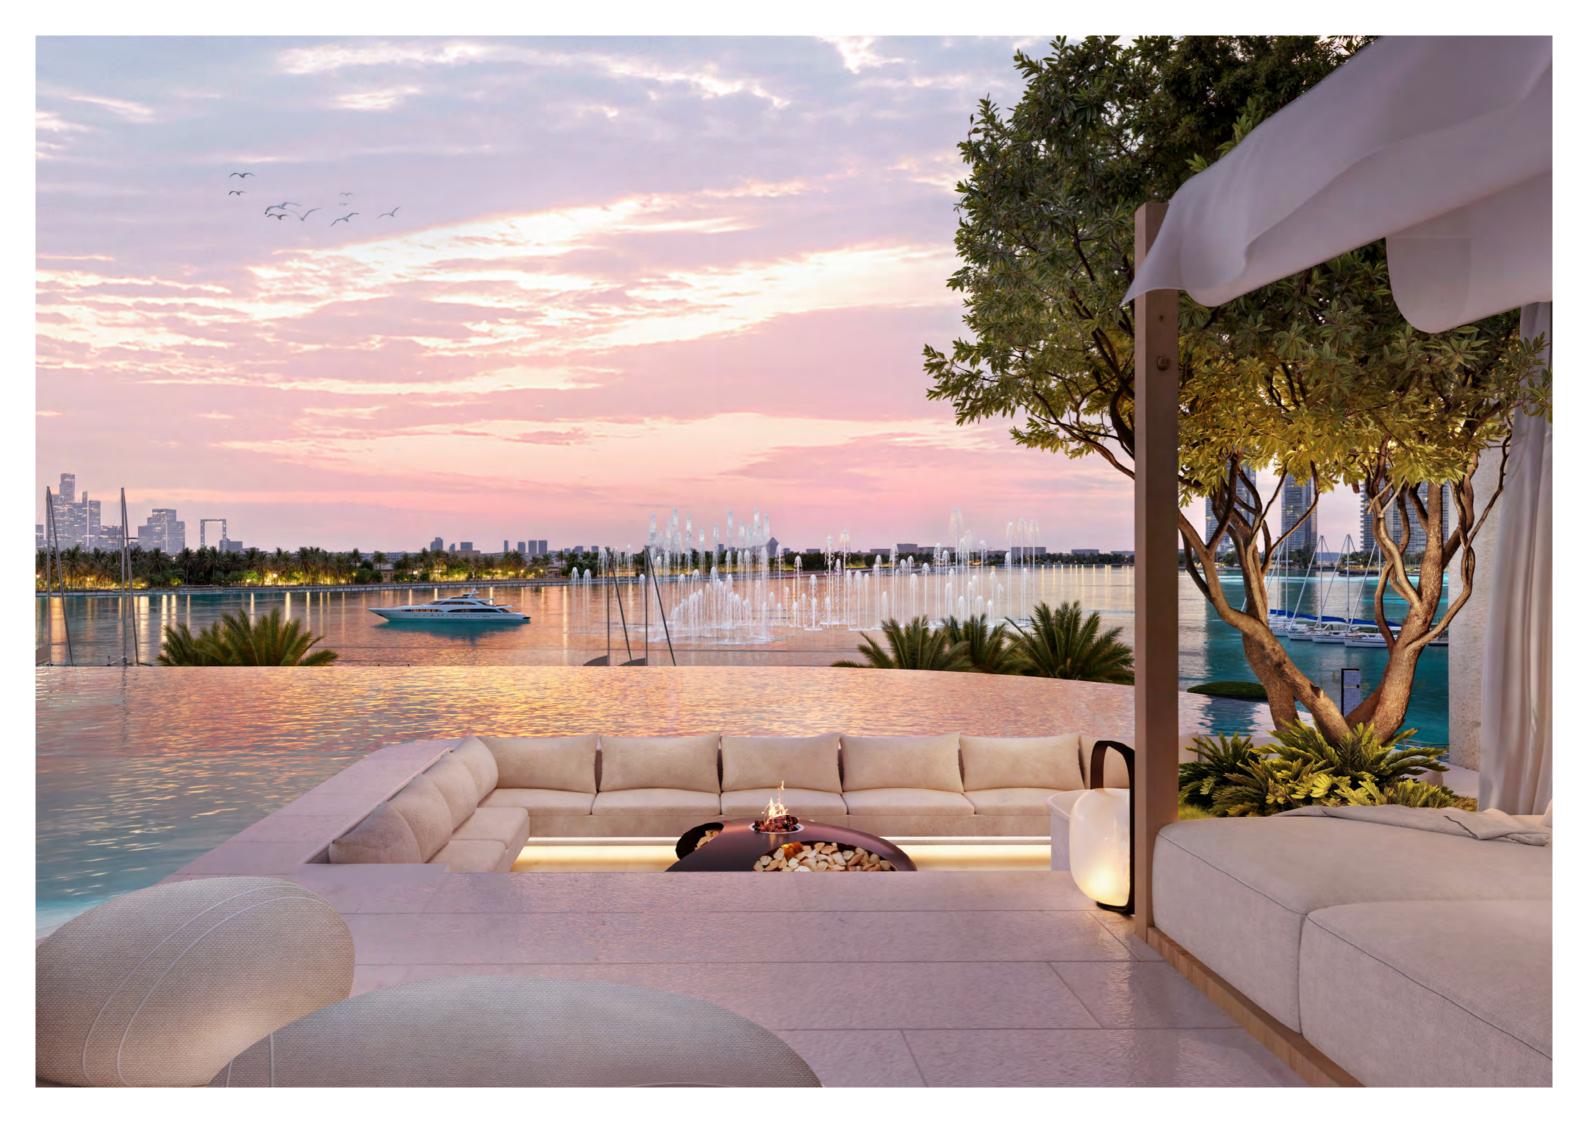

SIGNATURE EXPERIENCES AT EVERY LEVEL

Atélis at d3 offers a curated lifestyle that blends resort-style serenity with the vibrancy of urban living. At ground level, cascading pools, lush garden rooms, and secluded indoor-outdoor lounges create an atmosphere of privacy and exclusivity. This level also features an outdoor co-working space, an entertainment room, a children's learning area, and a spacious multi-purpose room that opens out to the gardens.

The first level includes a well-appointed gym overlooking the gardens. Layered outdoor spaces throughout the building immerse residents in nature while echoing the creative pulse of d3. From shimmering water features and shaded walkways to calming green zones, every detail is designed to foster well-being, leisure, and a seamless connection between architecture, landscape, and the water's edge.