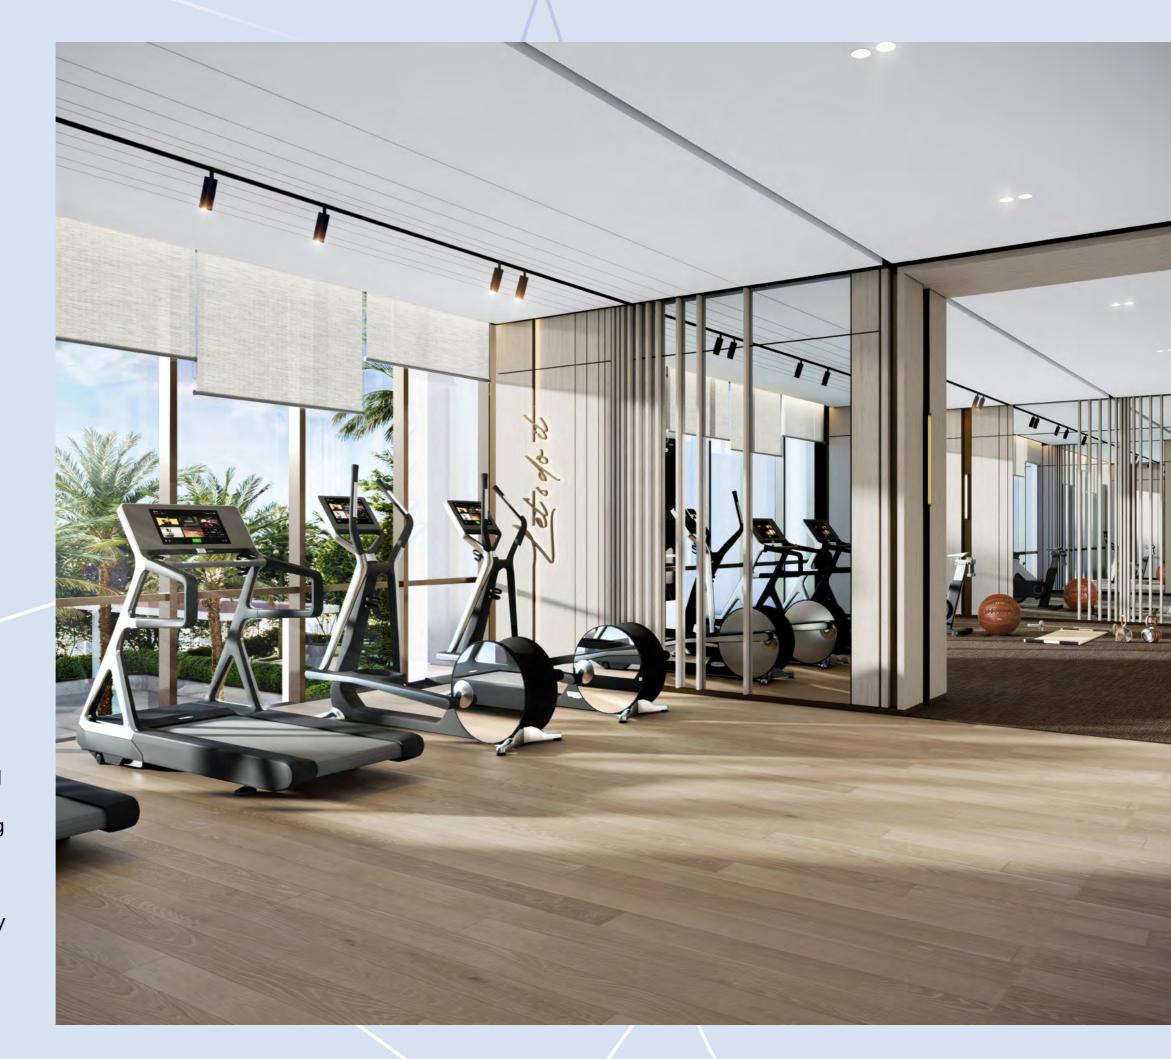

The first level includes a well-appointed gym overlooking the gardens. Layered outdoor spaces throughout the building immerse residents in nature while echoing the creative pulse of d3. From shimmering water features and shaded walkways to calming green zones, every detail is designed to foster well-being, leisure, and a seamless connection between architecture, landscape, and the water's edge.