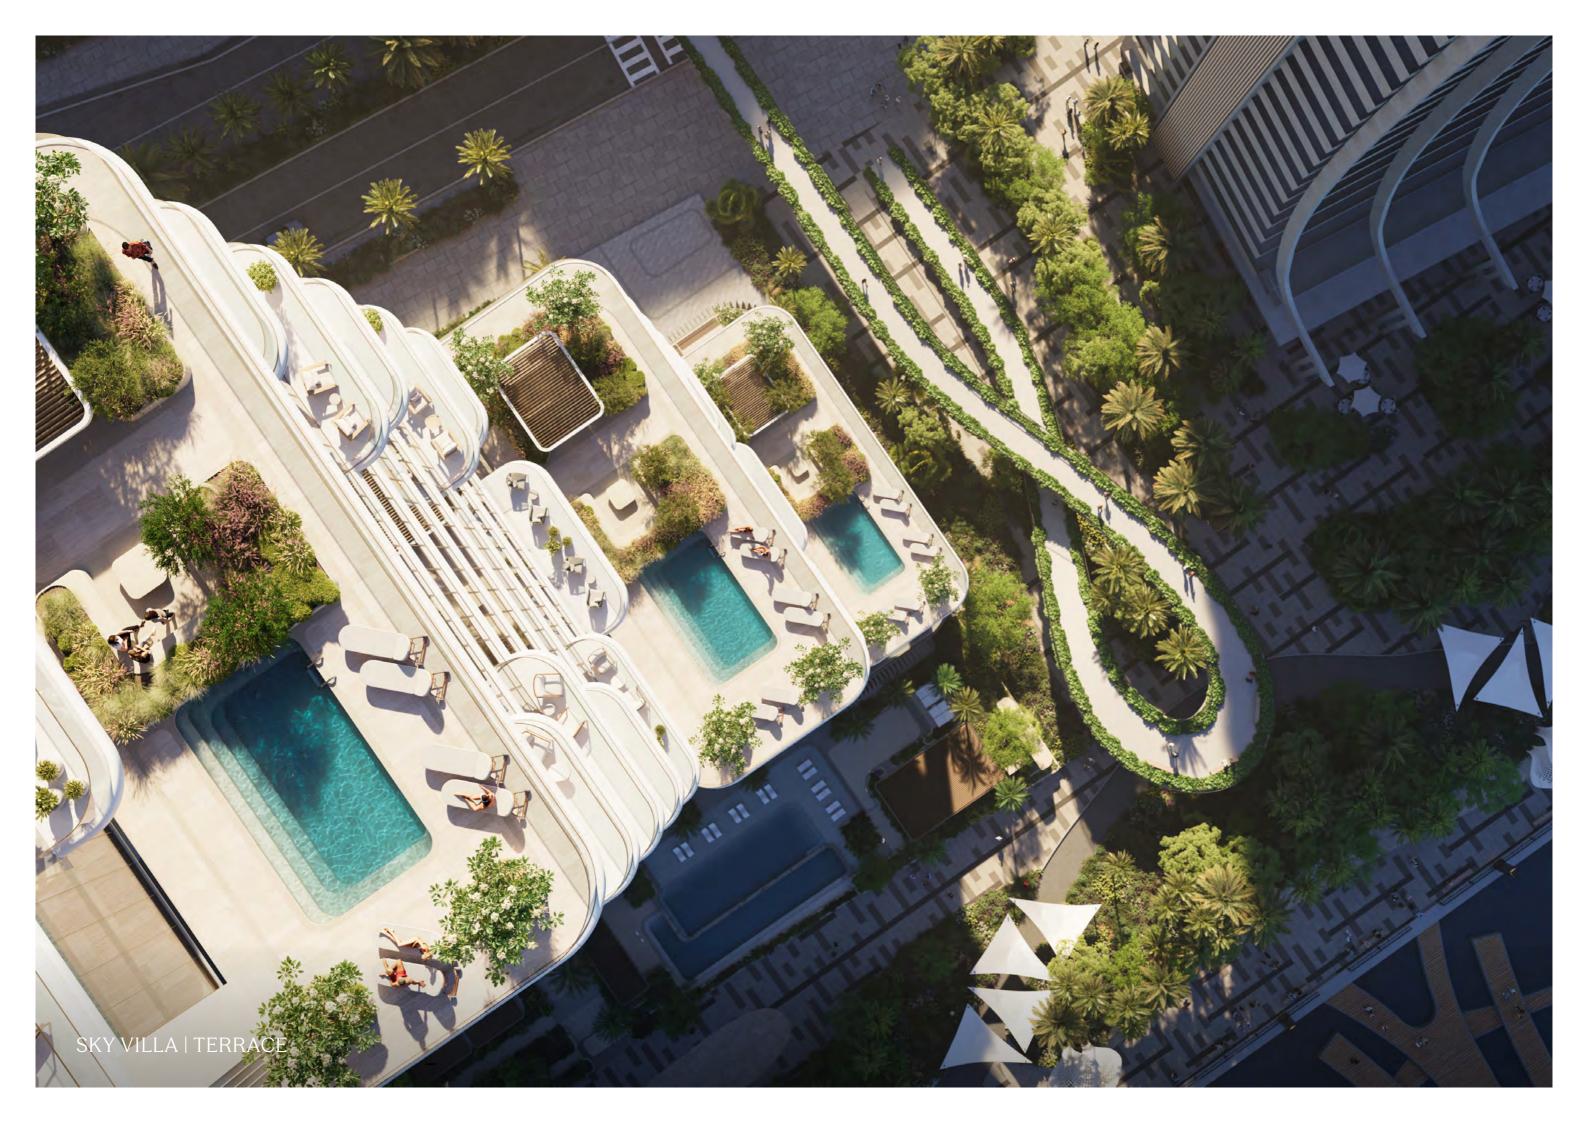

The Sky Villas redefine vertical living with soaring double-height interiors, sculptural staircases, and expansive private terraces that frame panoramic views of both the city skyline and the waterfront.

Thoughtfully designed for those who seek space, light, and refinement, each four-bedroom villa features open-plan kitchens, walk-in closets, and exquisitely crafted finishes that reflect the highest standards of contemporary living. The terraces offer an intimate yet versatile setting ideal for quiet moments of retreat or for hosting elegant gatherings high above the city.