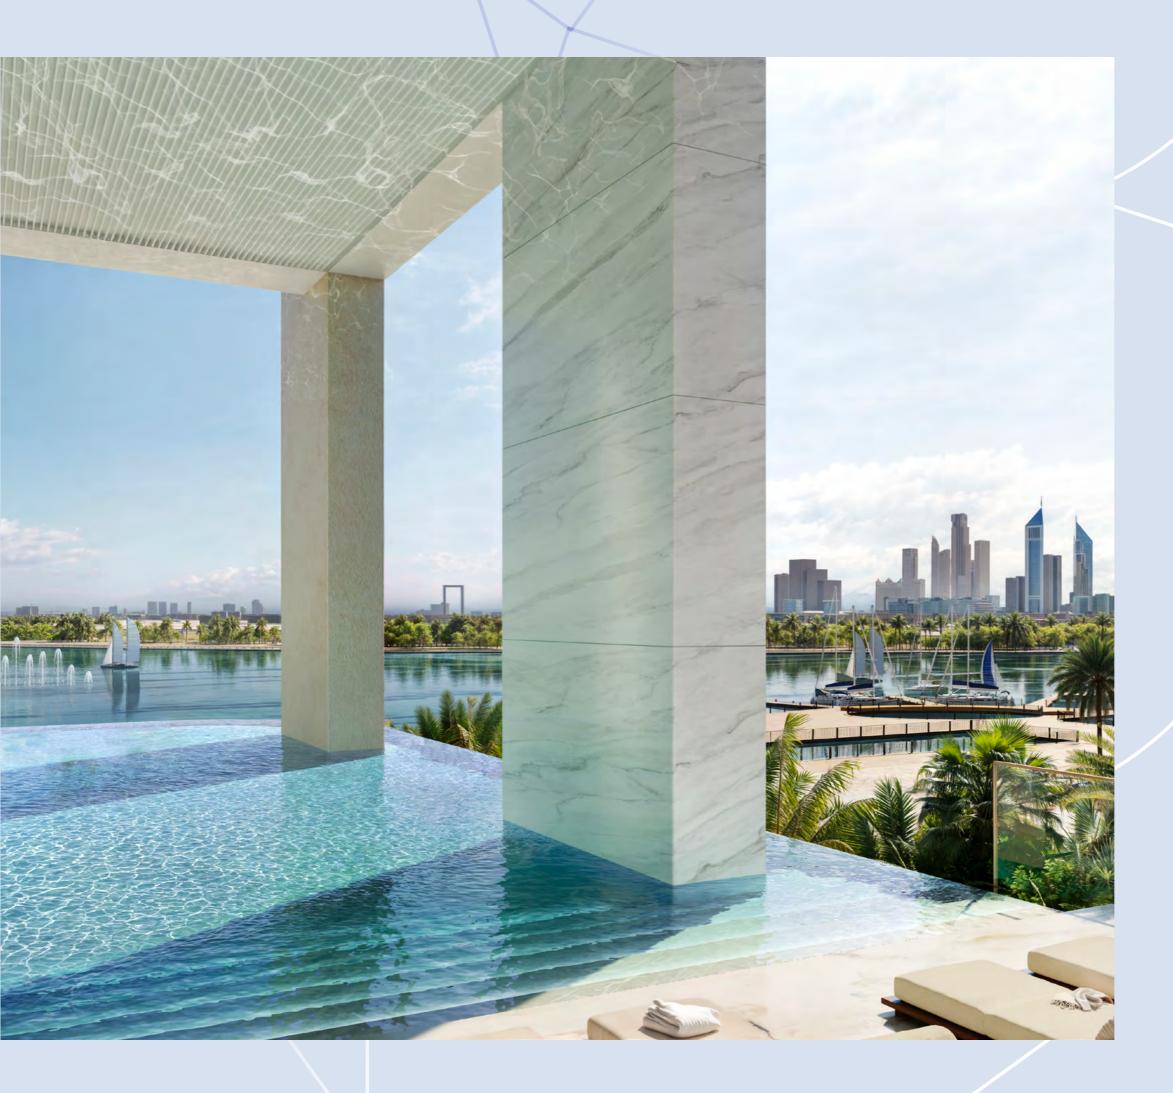

Higher up, an infinity pool and tranquil garden spaces offer residents a place for reflection and restoration, promoting both mental and physical well-being. With panoramic views of the Dubai skyline, the elevated wellness level invites residents to unwind in peaceful seclusion.

### KEY FEATURES

- · Grand statement arrival framed by nature
- Direct access to the waterfront
- Cascading swimming pool
- Infinity pool with skyline views
- Exclusive poolside suites

- · Dedicated kids' pool
- Sunken seating and cabanas
- Social lounges for gatherings
- Entertainment room
- Fully equipped gym