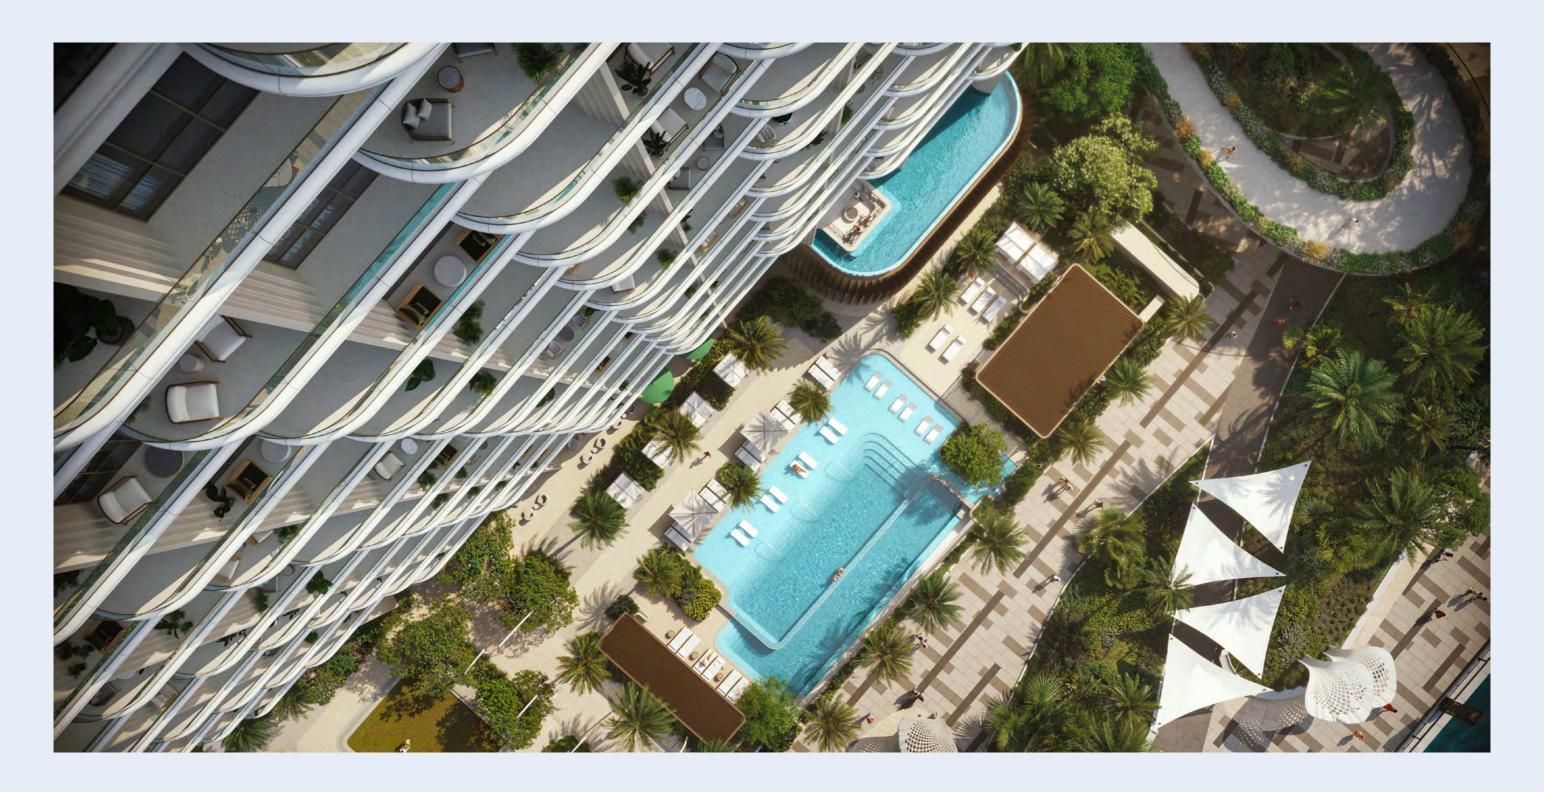

SIGNATURE EXPERIENCES AT EVERY LEVEL

Atélis at d3 offers a curated lifestyle that blends resort-style serenity with the vibrancy of urban living. At ground level, cascading pools, lush garden rooms, and secluded indoor-outdoor lounges create an atmosphere of privacy and exclusivity. This level also features an outdoor co-working space, an entertainment room, a children's learning area, and a spacious multi-purpose room that opens out to the gardens.

The first level includes a well-appointed gym overlooking the gardens. Layered outdoor spaces throughout the building immerse residents in nature while echoing the creative pulse of d3. From shimmering water features and shaded walkways to calming green zones, every detail is designed to foster well-being, leisure, and a seamless connection between architecture, landscape, and the water's edge.

### KEY FEATURES

- · Grand statement arrival framed by nature
- Direct access to the waterfront
- Cascading swimming pool
- Infinity pool with skyline views
- Exclusive poolside suites

- · Dedicated kids' pool
- Sunken seating and cabanas
- Social lounges for gatherings
- Entertainment room
- Fully equipped gym