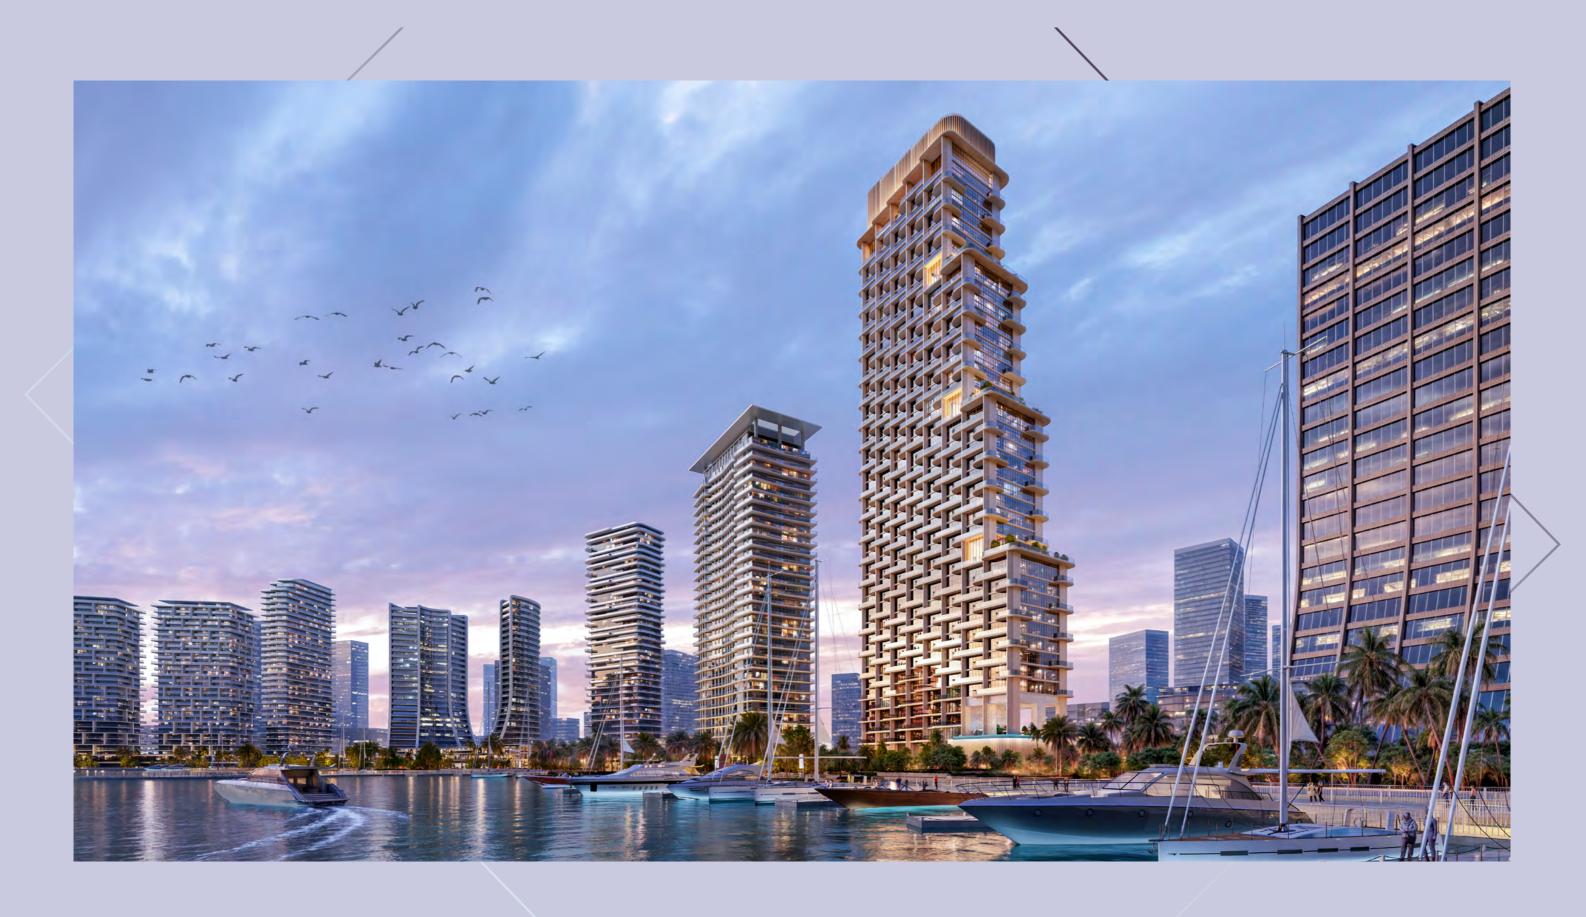

### RISING ON THE EDGE

Atélis at d3 rises along the Creekside shoreline as a new landmark in Dubai's creative district. This residential waterfront icon reflects the spirit of d3, where forward-thinking design, environmental awareness, and purposeful innovation come together. With uninterrupted views of the water, Atélis at d3 offers a serene contrast to the energy of the city, bringing residents closer to nature while staying connected to creativity and culture.

### ROOTED IN IMAGINATION

Designed by the visionary studio Skidmore, Owings & Merrill (SOM), the architects behind the iconic Burj Khalifa, Atélis at d3 draws inspiration from the elegance and resilience of a desert flower. Its architecture mirrors the delicate strength of this Emirate's bloom, with curving balconies layered like petals, giving the façade a fluid, organic form.