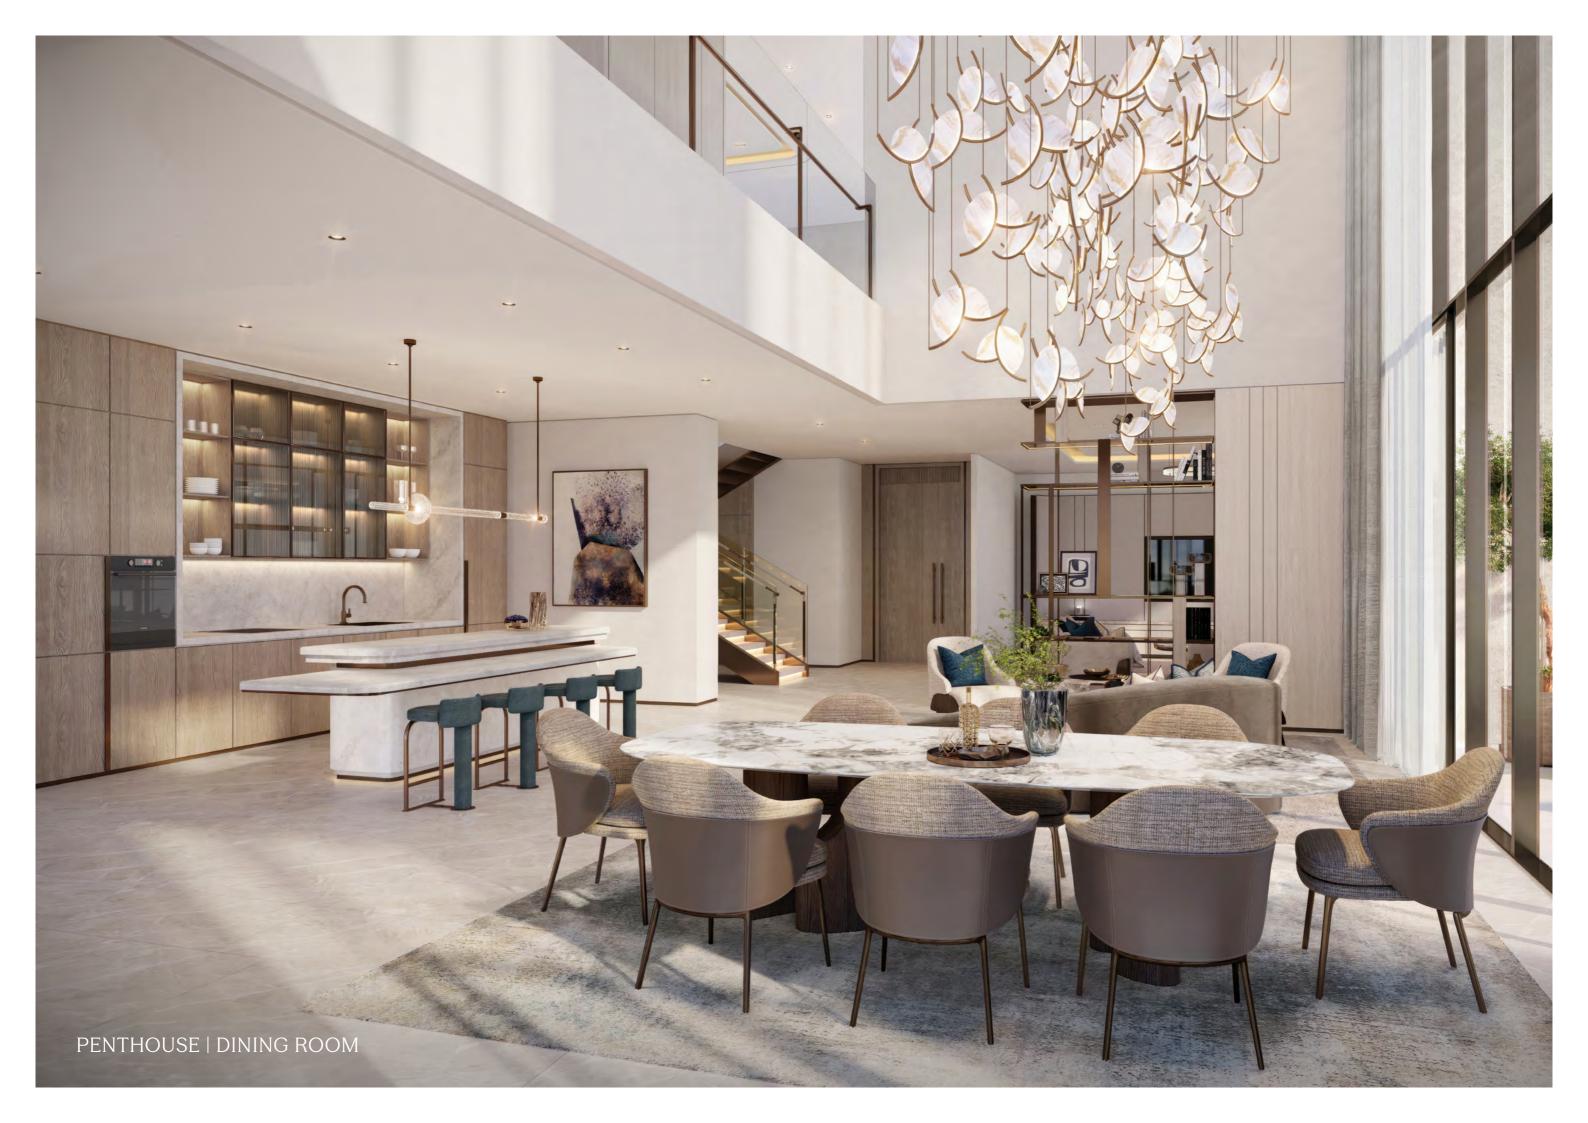

The five-bedroom penthouses rise above it all, featuring soaring double-height living and dining spaces, statement staircases, and expansive private terraces. With panoramic views of the Dubai skyline, lavish bedrooms, and spa-style bathrooms, every detail is crafted to deliver an exceptional lifestyle.

Generous living and dining areas flow seamlessly onto the private terrace, offering a breathtaking backdrop of the city perfect for elevated everyday living and sophisticated entertaining.