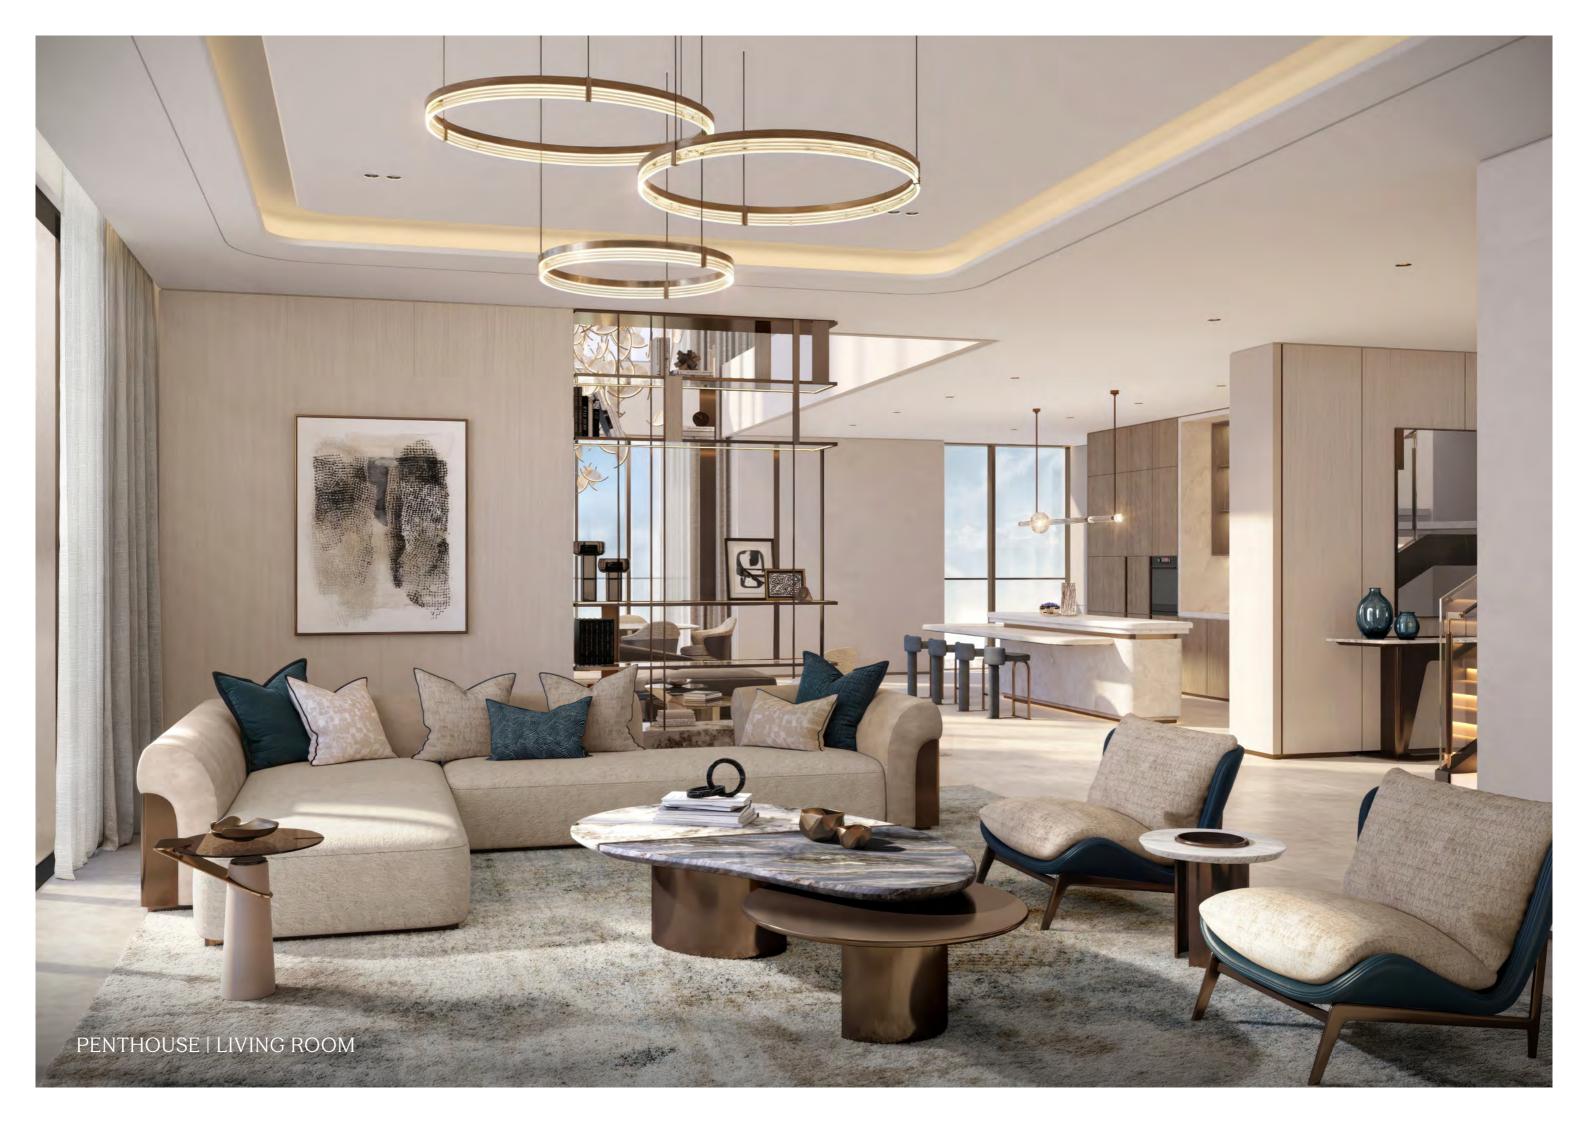

The five-bedroom penthouses rise above it all, featuring soaring double-height living and dining spaces, statement staircases, and expansive private terraces. With panoramic views of the Dubai skyline, lavish bedrooms, and spa-style bathrooms, every detail is crafted to deliver an exceptional lifestyle.

Generous living and dining areas flow seamlessly onto the private terrace, offering a breathtaking backdrop of the city perfect for elevated everyday living and sophisticated entertaining.