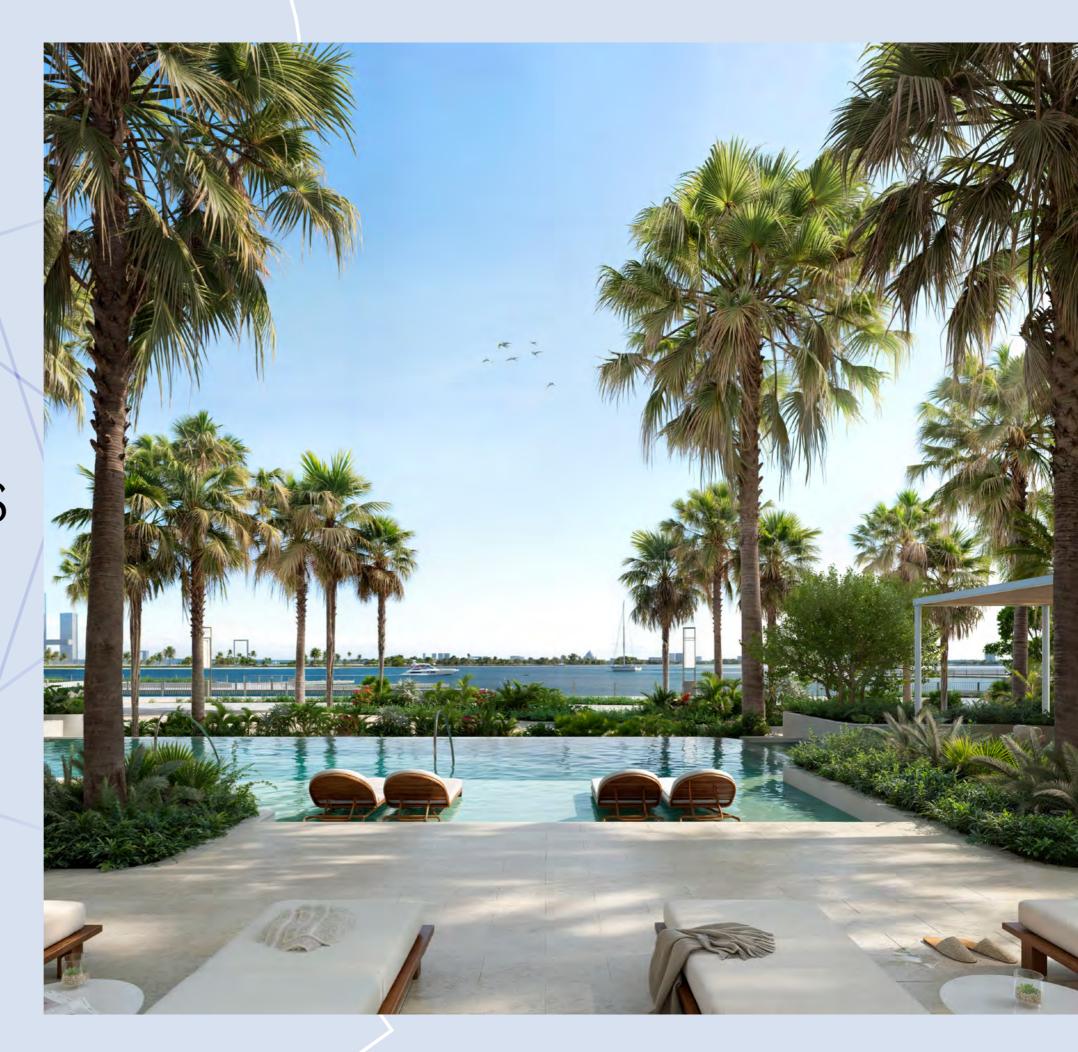

SIGNATURE EXPERIENCES AT EVERY LEVEL

Atélis at d3 offers a curated lifestyle that blends resort-style serenity with the vibrancy of urban living. At ground level, cascading pools, lush garden rooms, and secluded indoor-outdoor lounges create an atmosphere of privacy and exclusivity. This level also features an outdoor co-working space, an entertainment room, a children's learning area, and a spacious multi-purpose room that opens out to the gardens.

Higher up, an infinity pool and tranquil garden spaces offer residents a place for reflection and restoration, promoting both mental and physical well-being. With panoramic views of the Dubai skyline, the elevated wellness level invites residents to unwind in peaceful seclusion.