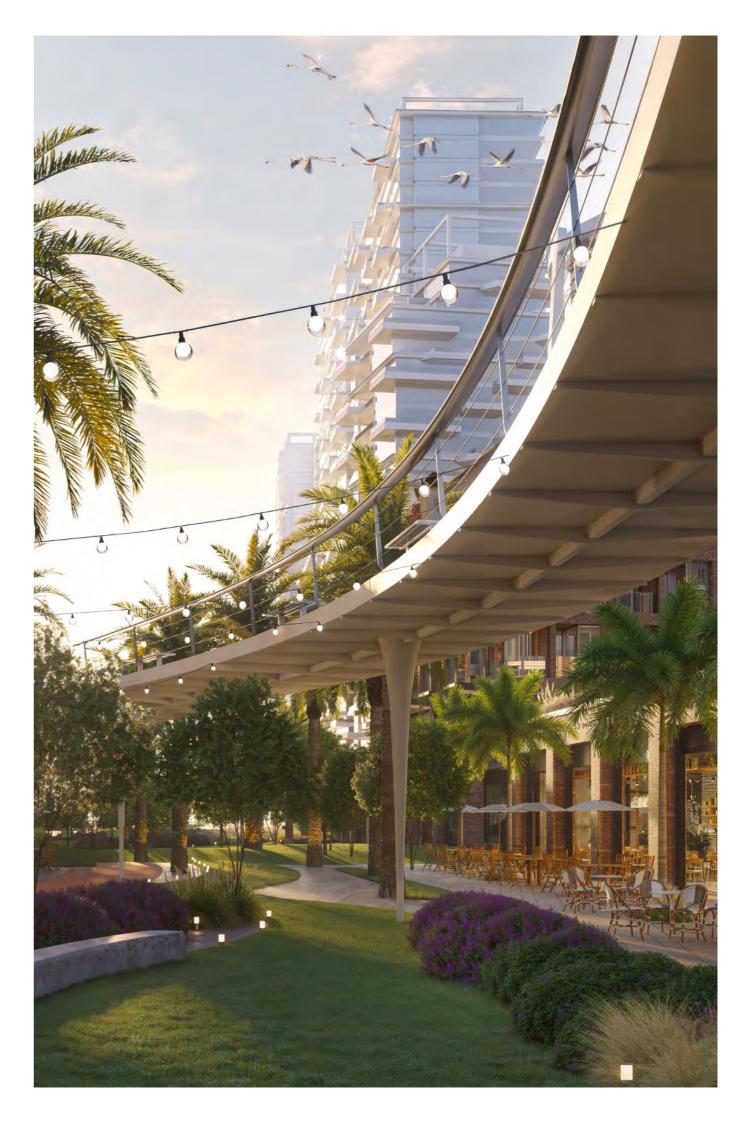

The Creekside offers luxury waterfront residences and hospitality, complemented by cafés, restaurants, and boutiques along a vibrant promenade connected to the towers' amenities. This scenic waterfront links the district to Dubai Creek, featuring autonomous electric abras.

The first level includes a well-appointed gym overlooking the gardens. Layered outdoor spaces throughout the building immerse residents in nature while echoing the creative pulse of d3. From shimmering water features and shaded walkways to calming green zones, every detail is designed to foster well-being, leisure, and a seamless connection between architecture, landscape, and the water's edge.