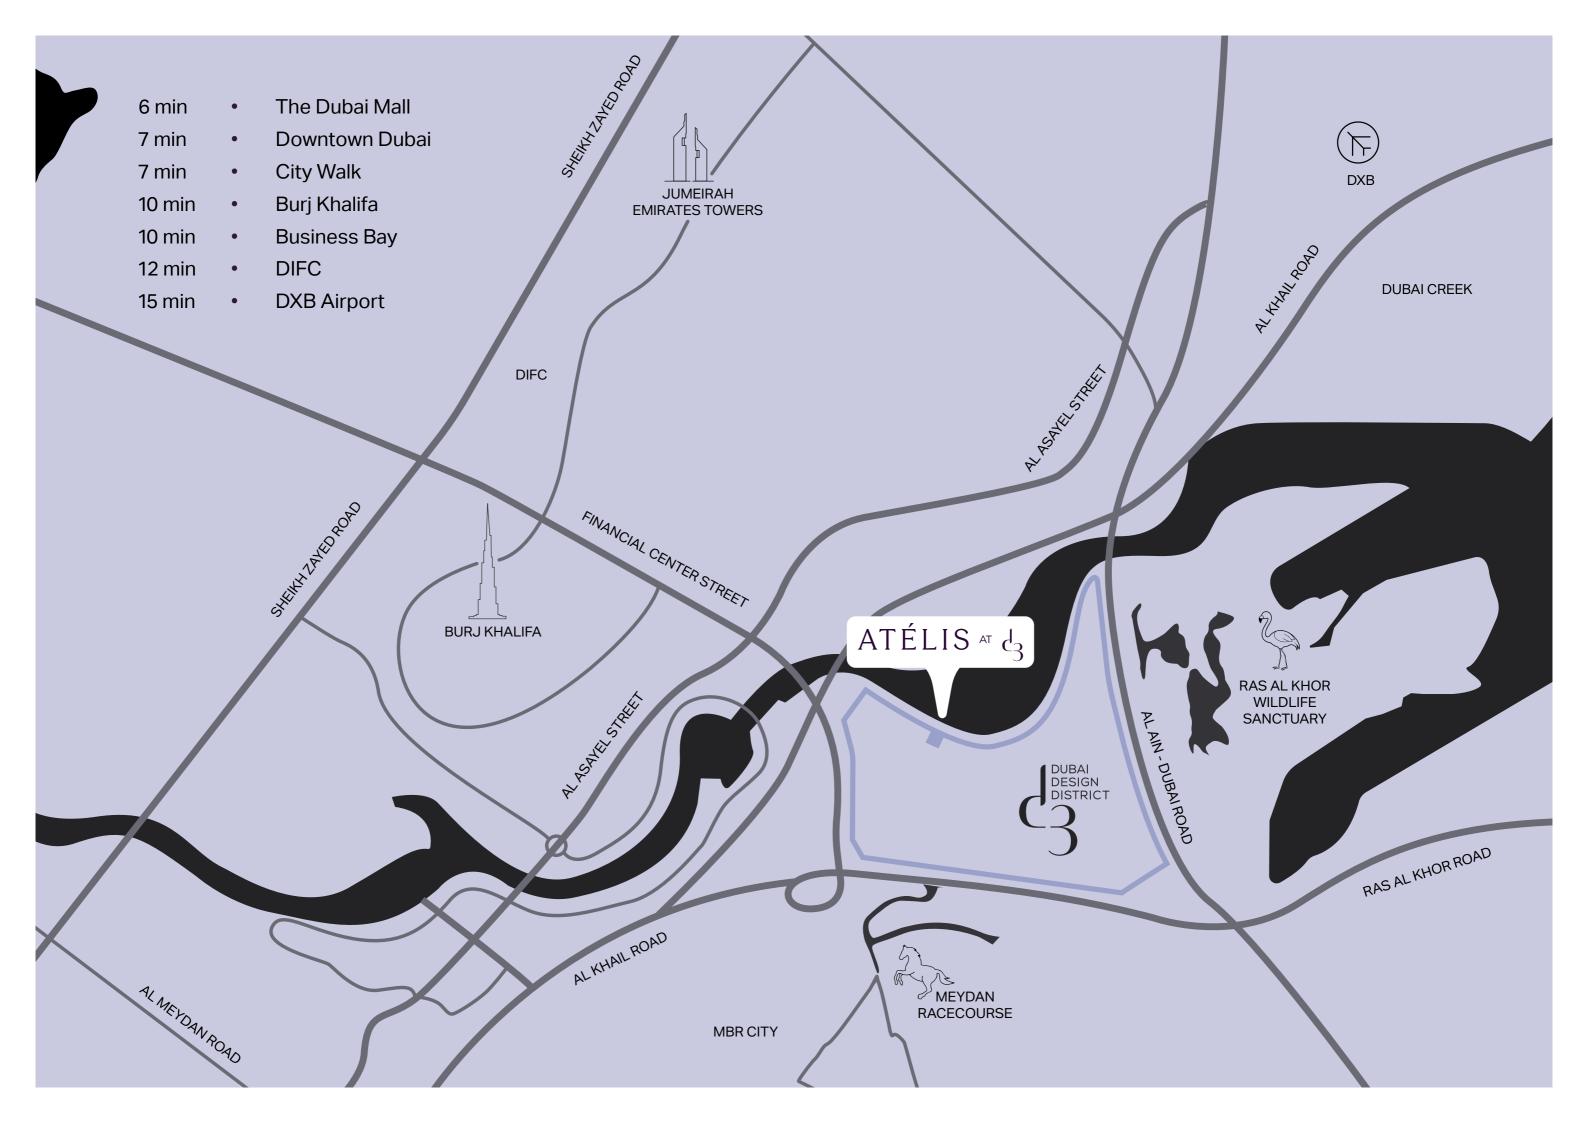

### CREATIVITY IS A DESTINATION

Strategically located near Dubai Creek, close to Downtown Dubai and iconic locations such as Burj Khalifa, The Dubai Mall, DIFC and Business Bay, d3 is a creative hub in the heart of Dubai which expands the city's spectacular views across Ras Al Khor Wildlife Sanctuary to the east and the famous Dubai skyline to the west.