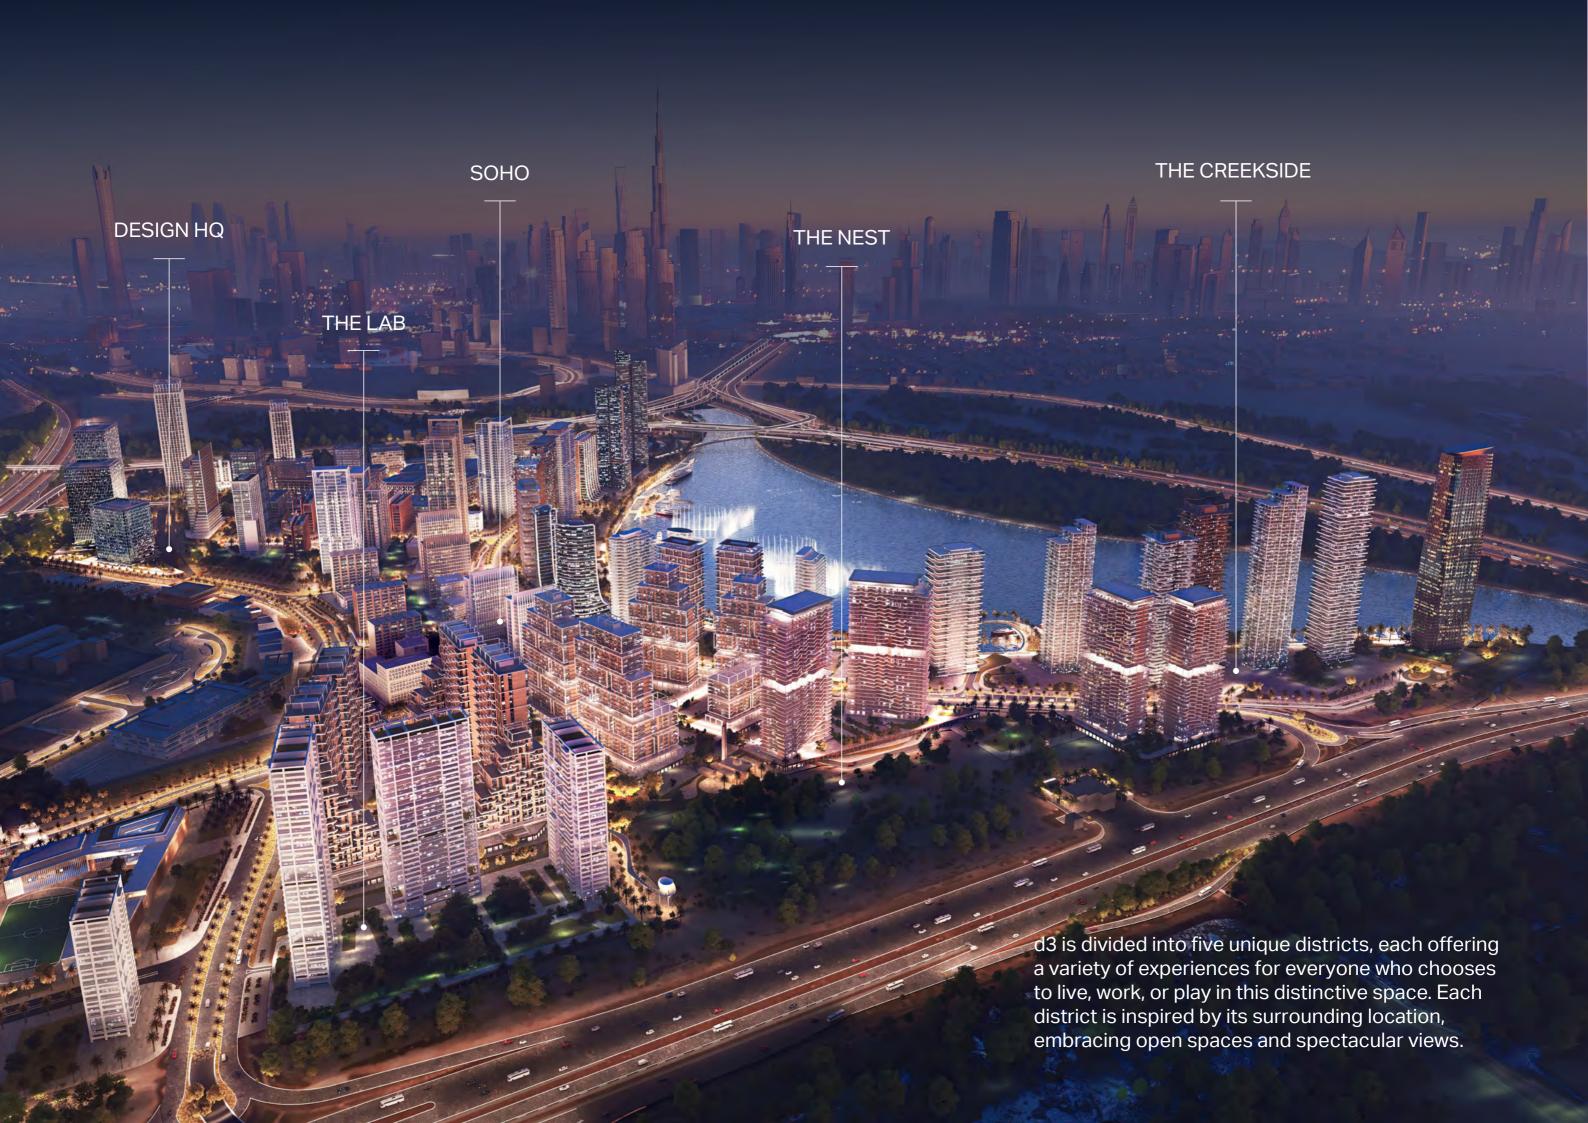

### CREATIVITY IS A DESTINATION

Strategically located near Dubai Creek, close to Downtown Dubai and iconic locations such as Burj Khalifa, The Dubai Mall, DIFC and Business Bay, d3 is a creative hub in the heart of Dubai which expands the city's spectacular views across Ras Al Khor Wildlife Sanctuary to the east and the famous Dubai skyline to the west.

### THE LAB

The Lab features art galleries, design studios, and artists' lofts — a space designed to foster creativity and experimentation. With open spaces that inspire dialogue and innovation, it also houses data centres, community amenities, and schools.

The Creekside offers luxury waterfront residences and hospitality, complemented by cafés, restaurants, and boutiques along a vibrant promenade connected to the towers' amenities. This scenic waterfront links the district to Dubai Creek, featuring autonomous electric abras.

### THE NEST

The Nest is a wellness-focused district set in a lush landscape, centred around a sports park for families and community activities. It also features a mangrove park and an observation deck overlooking Ras Al Khor Wildlife Sanctuary — creating an inspiring space for families and children.

### SOHO

Soho is located at the heart of the destination. Low- to mid-rise residential buildings extend outward from the d3 Soho, which will host local and international performers, exhibitions, and year-round events showcasing the best creative talent the region has to offer.

### DESIGN HQ

This district is built around the existing d3 office buildings and will feature residential spaces, retail, and some of the city's finest dining destinations.