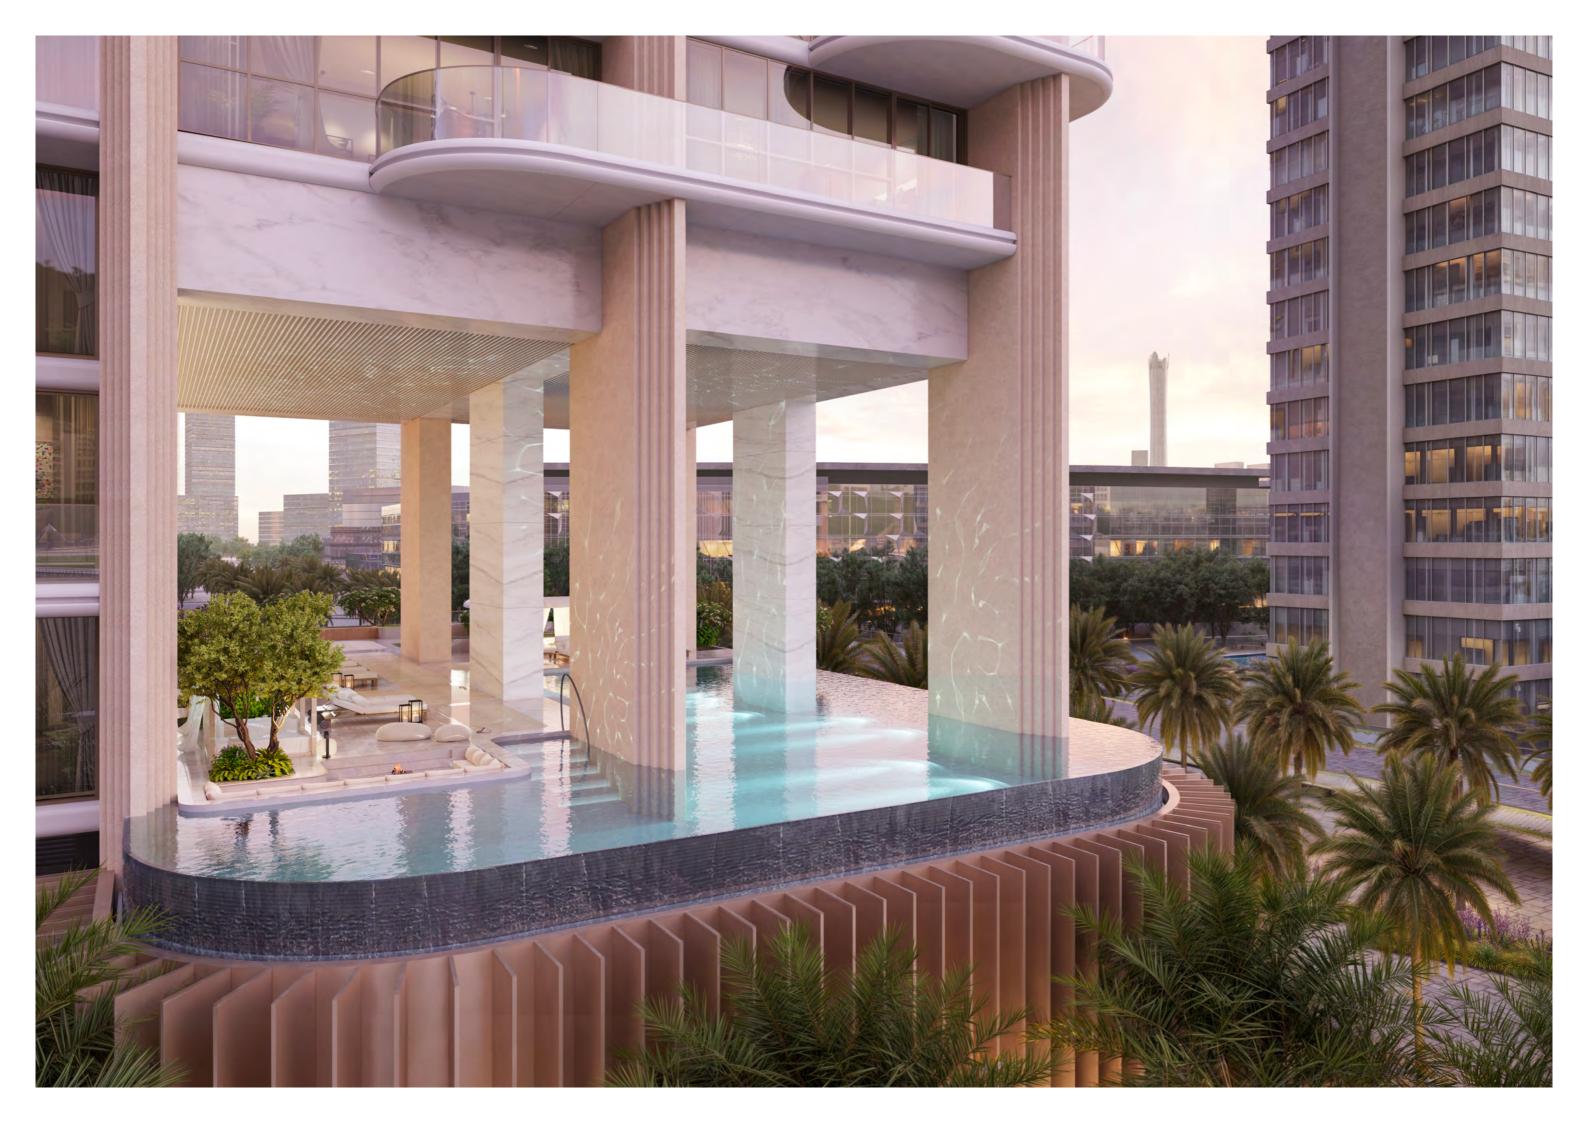

SIGNATURE EXPERIENCES AT EVERY LEVEL

Atélis at d3 offers a curated lifestyle that blends resort-style serenity with the vibrancy of urban living. At ground level, cascading pools, lush garden rooms, and secluded indoor-outdoor lounges create an atmosphere of privacy and exclusivity. This level also features an outdoor co-working space, an entertainment room, a children's learning area, and a spacious multi-purpose room that opens out to the gardens.

Higher up, an infinity pool and tranquil garden spaces offer residents a place for reflection and restoration, promoting both mental and physical well-being. With panoramic views of the Dubai skyline, the elevated wellness level invites residents to unwind in peaceful seclusion.

### KEY FEATURES

- · Grand statement arrival framed by nature
- Direct access to the waterfront
- Cascading swimming pool
- Infinity pool with skyline views
- Exclusive poolside suites

- · Dedicated kids' pool
- Sunken seating and cabanas
- Social lounges for gatherings
- Entertainment room
- Fully equipped gym