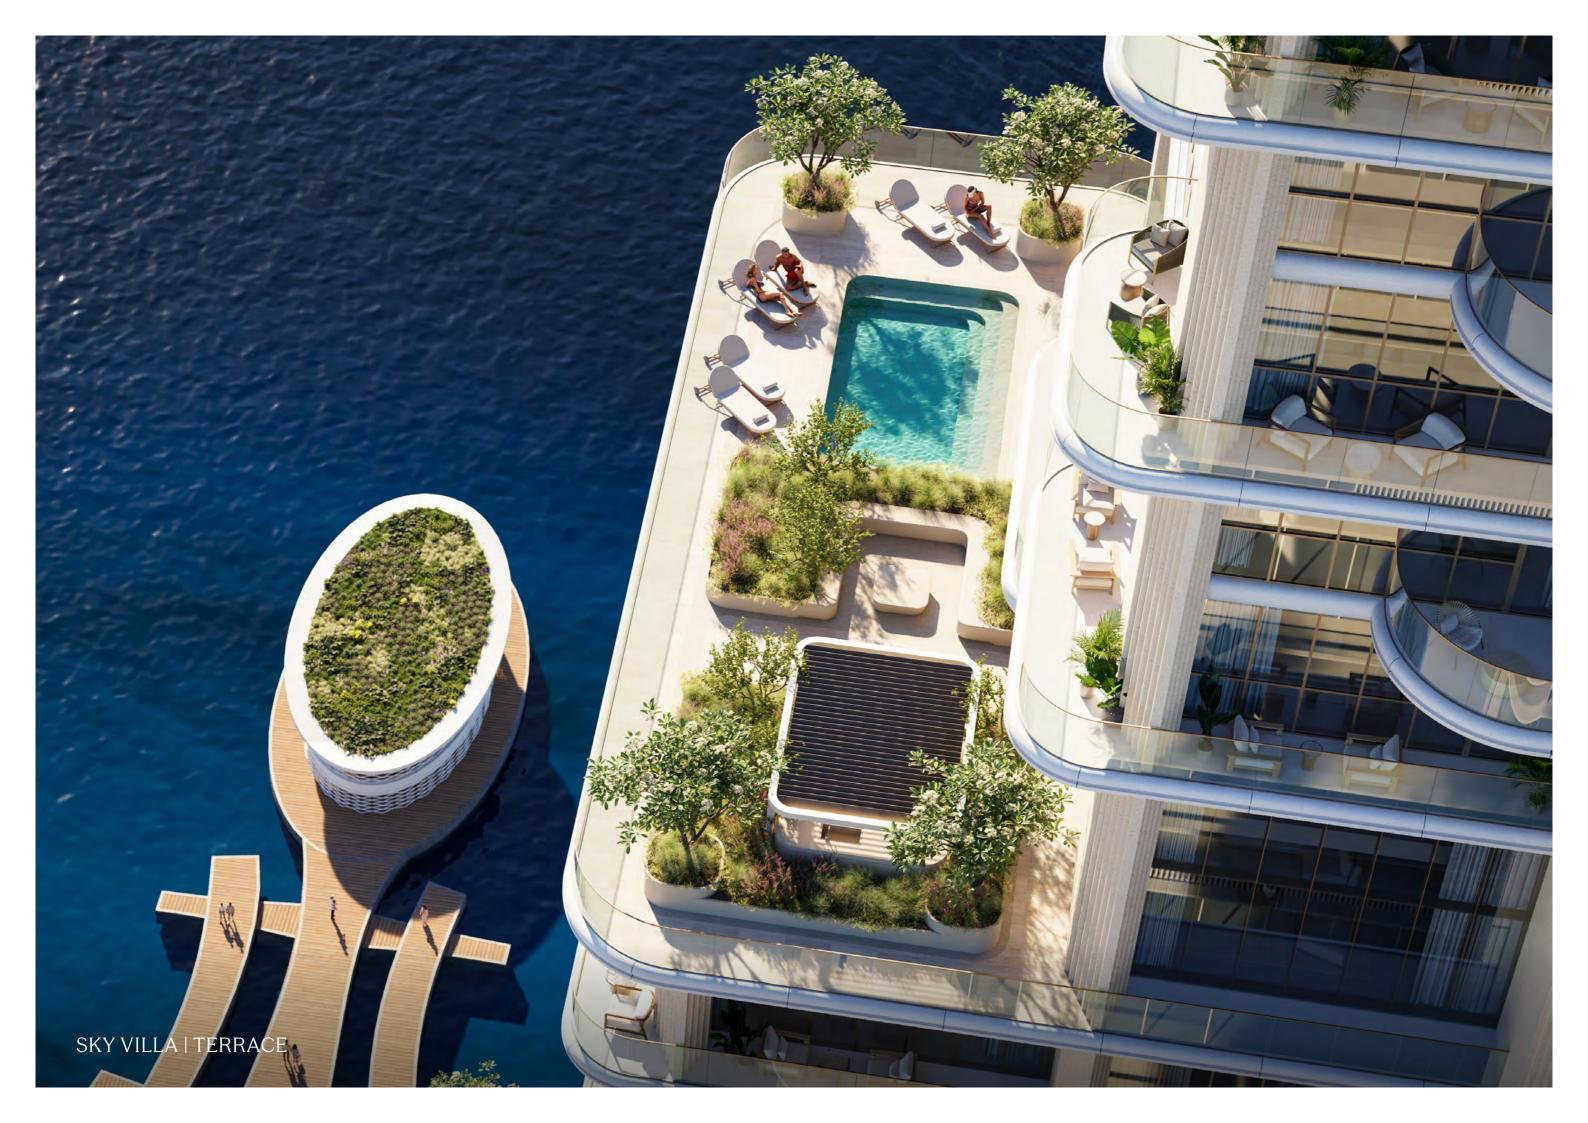

The Sky Villas redefine vertical living with soaring double-height interiors, sculptural staircases, and expansive private terraces that frame panoramic views of both the city skyline and the waterfront.

Thoughtfully designed for those who seek space, light, and refinement, each four-bedroom villa features open-plan kitchens, walk-in closets, and exquisitely crafted finishes that reflect the highest standards of contemporary living. The terraces offer an intimate yet versatile setting ideal for quiet moments of retreat or for hosting elegant gatherings high above the city.