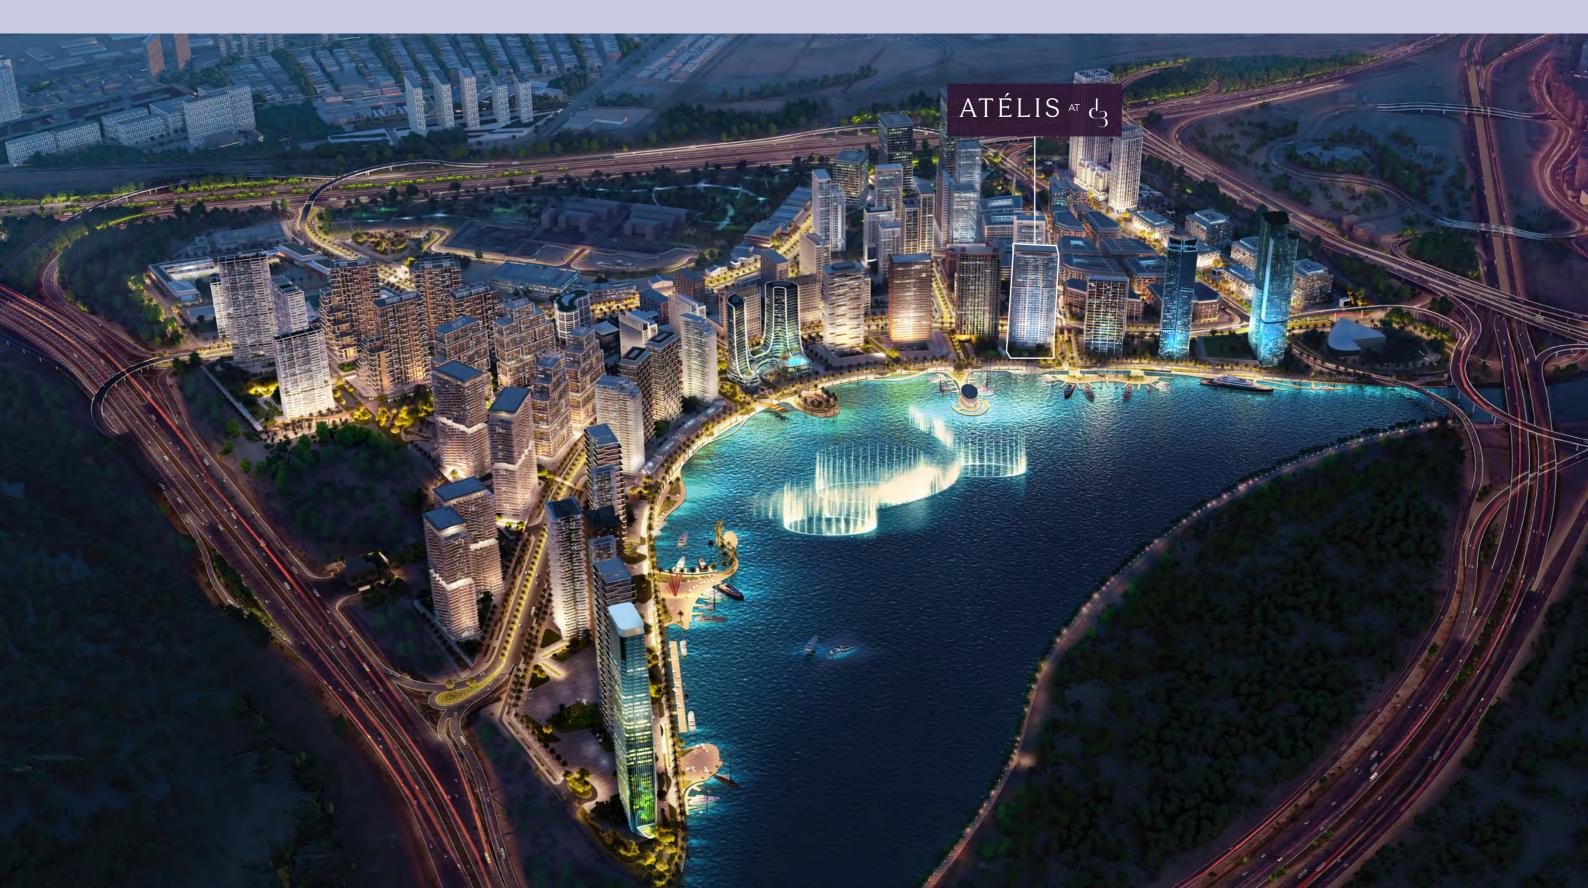

# ATÉLIS AT d3

### RISING ON THE EDGE

Atélis at d3 rises along the Creekside shoreline as a new landmark in Dubai's creative district. This residential waterfront icon reflects the spirit of d3, where forward-thinking design, environmental awareness, and purposeful innovation come together. With uninterrupted views of the water, Atélis at d3 offers a serene contrast to the energy of the city, bringing residents closer to nature while staying connected to creativity and culture.

### CREATIVITY IS A DESTINATION

Strategically located near Dubai Creek, close to Downtown Dubai and iconic locations such as Burj Khalifa, The Dubai Mall, DIFC and Business Bay, d3 is a creative hub in the heart of Dubai which expands the city's spectacular views across Ras Al Khor Wildlife Sanctuary to the east and the famous Dubai skyline to the west.