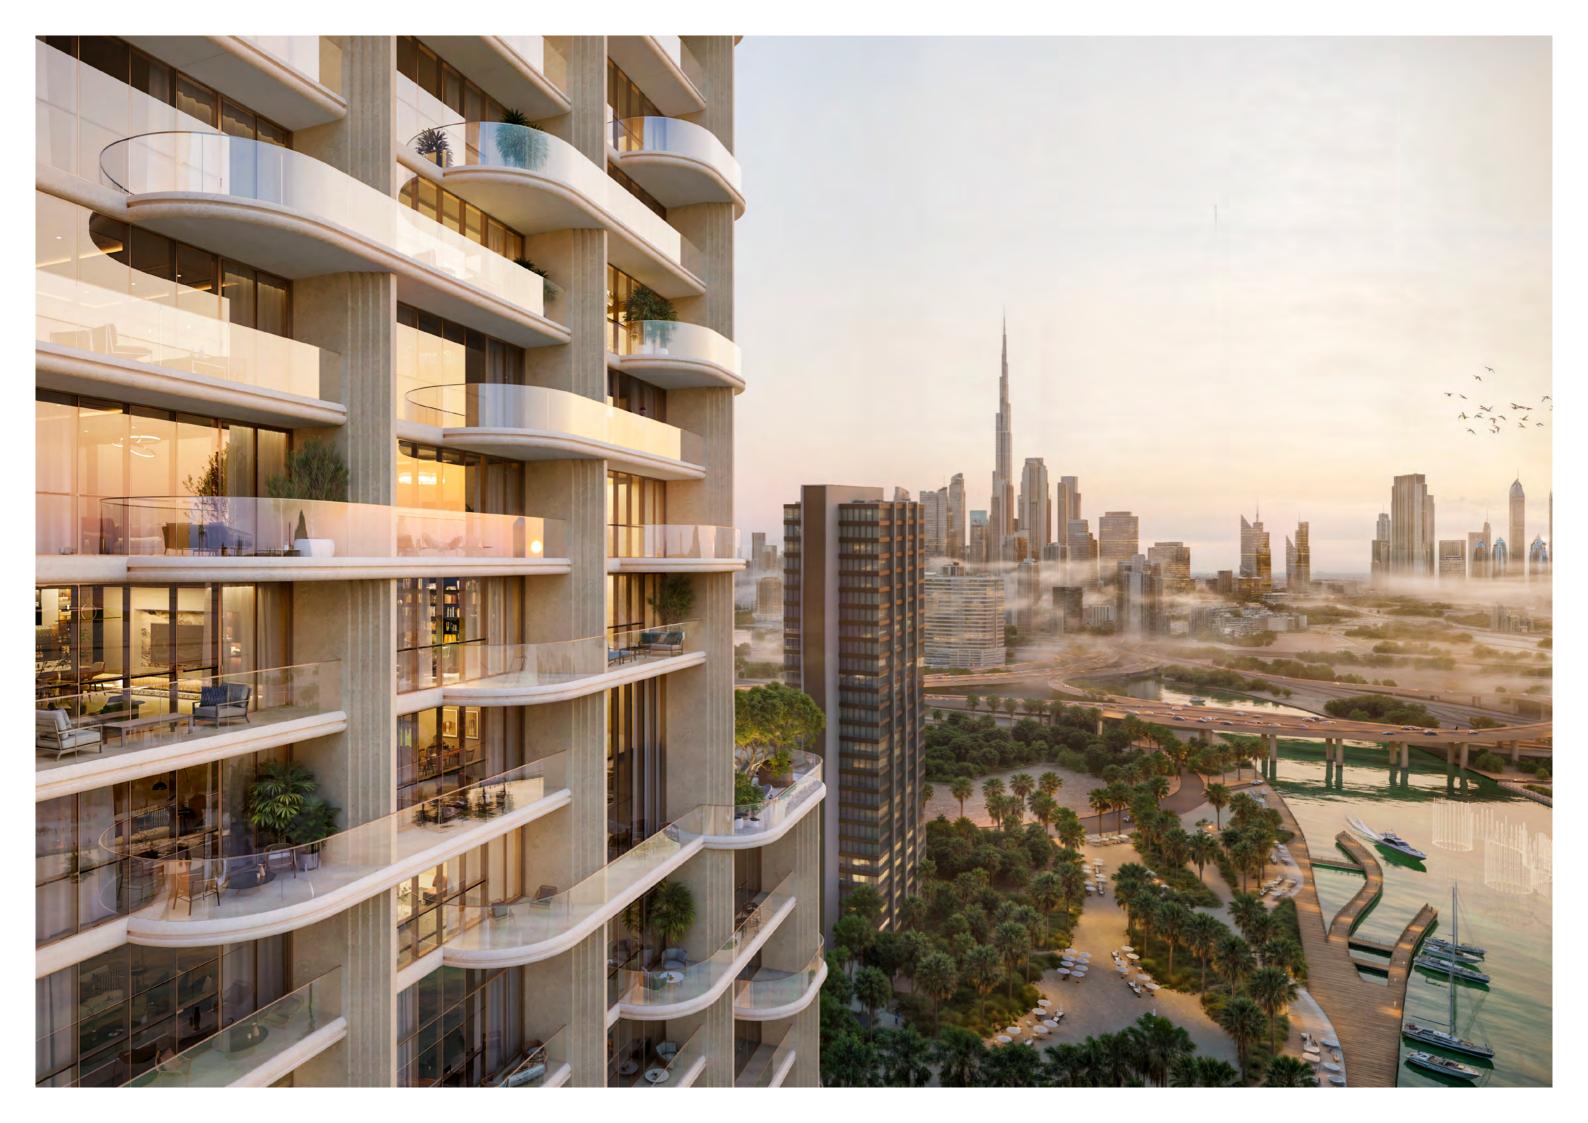

### CREATIVITY IS A DESTINATION

Strategically located near Dubai Creek, close to Downtown Dubai and iconic locations such as Burj Khalifa, The Dubai Mall, DIFC and Business Bay, d3 is a creative hub in the heart of Dubai which expands the city's spectacular views across Ras Al Khor Wildlife Sanctuary to the east and the famous Dubai skyline to the west.

### RISING ON THE EDGE

Atélis at d3 rises along the Creekside shoreline as a new landmark in Dubai's creative district. This residential waterfront icon reflects the spirit of d3, where forward-thinking design, environmental awareness, and purposeful innovation come together. With uninterrupted views of the water, Atélis at d3 offers a serene contrast to the energy of the city, bringing residents closer to nature while staying connected to creativity and culture.