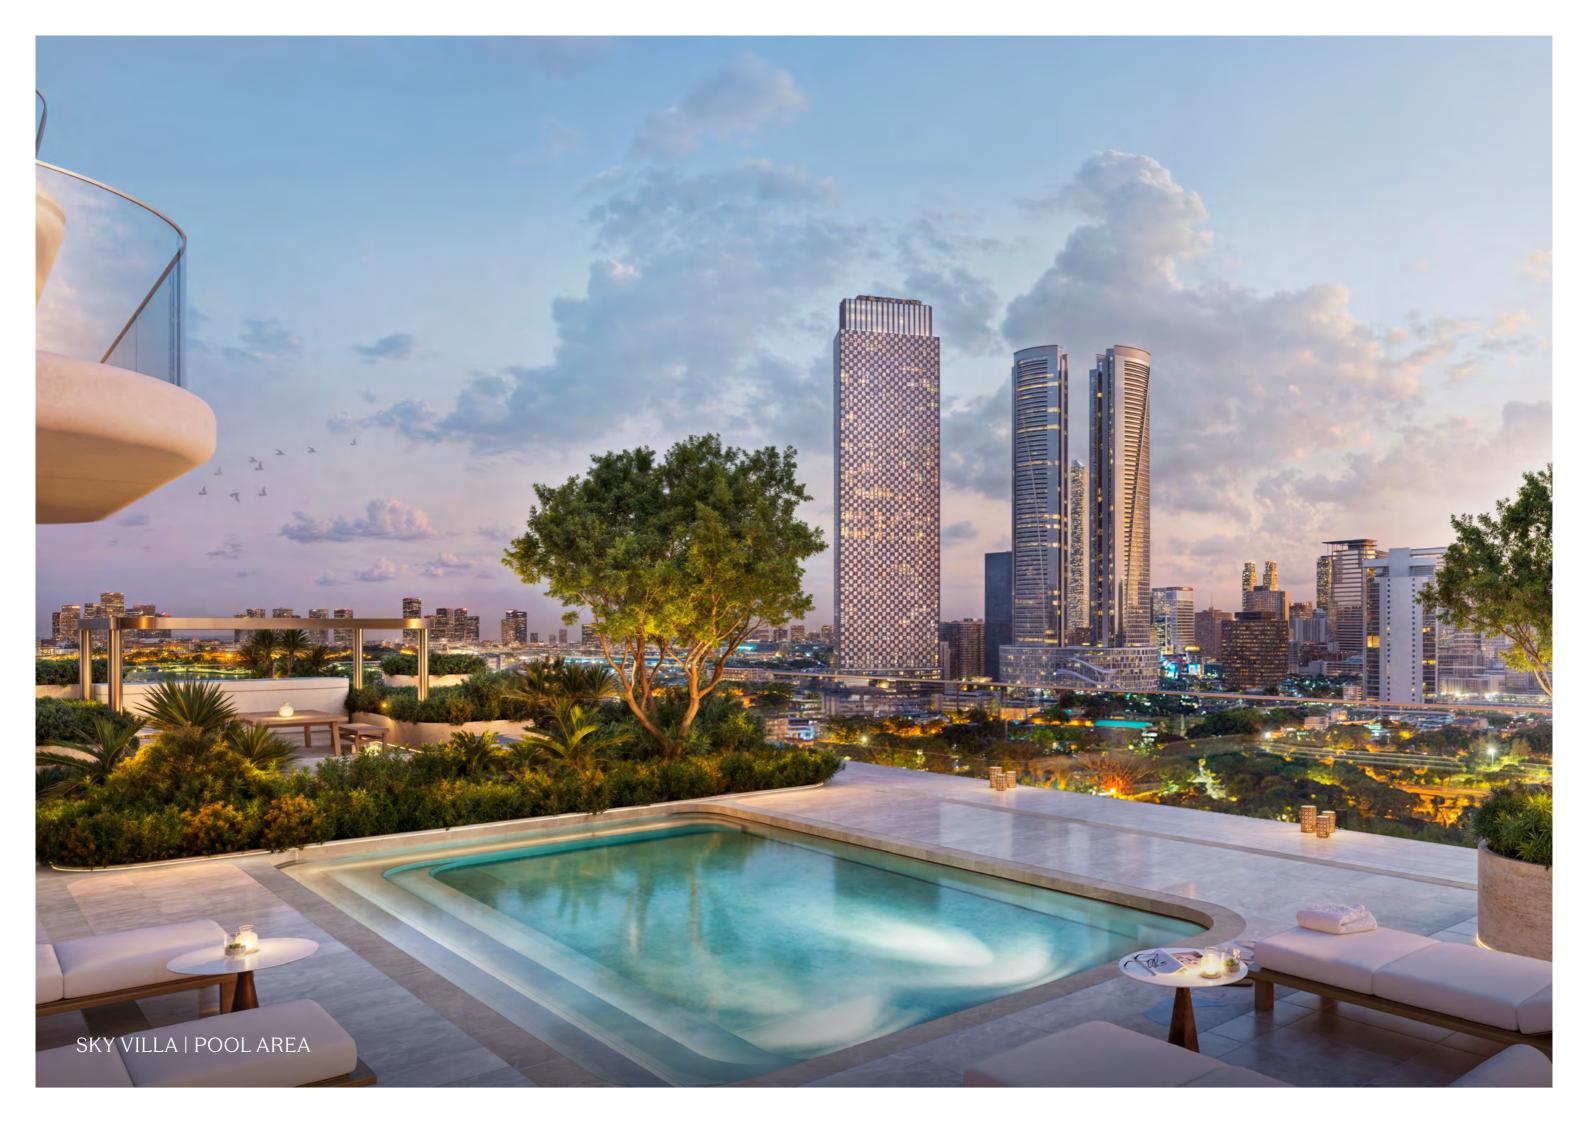

Higher up, an infinity pool and tranquil garden spaces offer residents a place for reflection and restoration, promoting both mental and physical well-being. With panoramic views of the Dubai skyline, the elevated wellness level invites residents to unwind in peaceful seclusion.

The Sky Villas redefine vertical living with soaring double-height interiors, sculptural staircases, and expansive private terraces that frame panoramic views of both the city skyline and the waterfront.