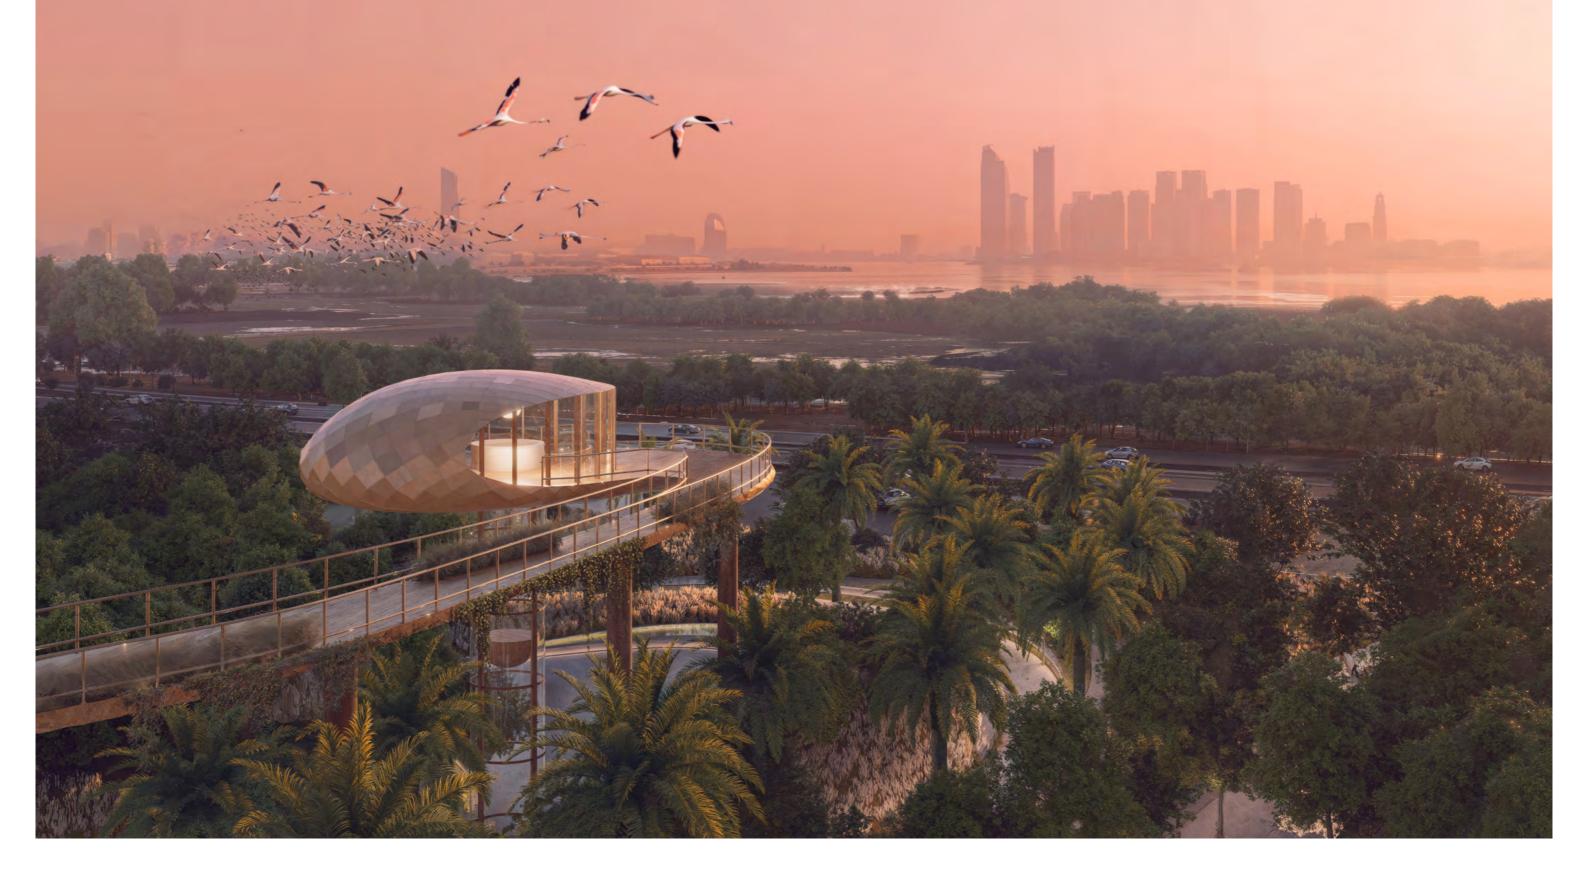

### THE NEST

The Nest is a wellness-focused district set in a lush landscape, centred around a sports park for families and community activities. It also features a mangrove park and an observation deck overlooking Ras Al Khor Wildlife Sanctuary — creating an inspiring space for families and children.