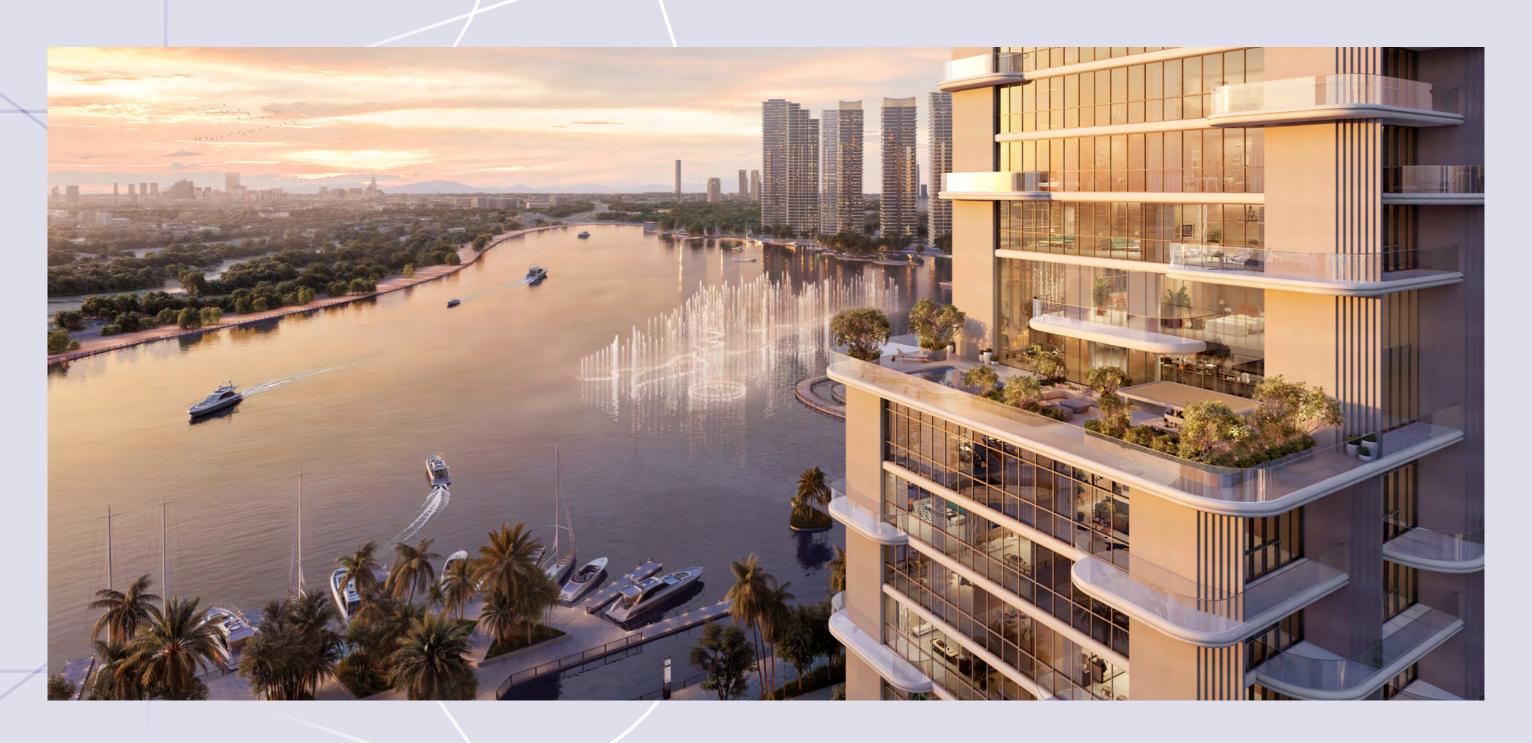

### RISING ON THE EDGE

Atélis at d3 rises along the Creekside shoreline as a new landmark in Dubai's creative district. This residential waterfront icon reflects the spirit of d3, where forward-thinking design, environmental awareness, and purposeful innovation come together. With uninterrupted views of the water, Atélis at d3 offers a serene contrast to the energy of the city, bringing residents closer to nature while staying connected to creativity and culture.

### ROOTED IN IMAGINATION

Designed by the visionary studio Skidmore, Owings & Merrill (SOM), the architects behind the iconic Burj Khalifa, Atélis at d3 draws inspiration from the elegance and resilience of a desert flower. Its architecture mirrors the delicate strength of this Emirate's bloom, with curving balconies layered like petals, giving the façade a fluid, organic form.