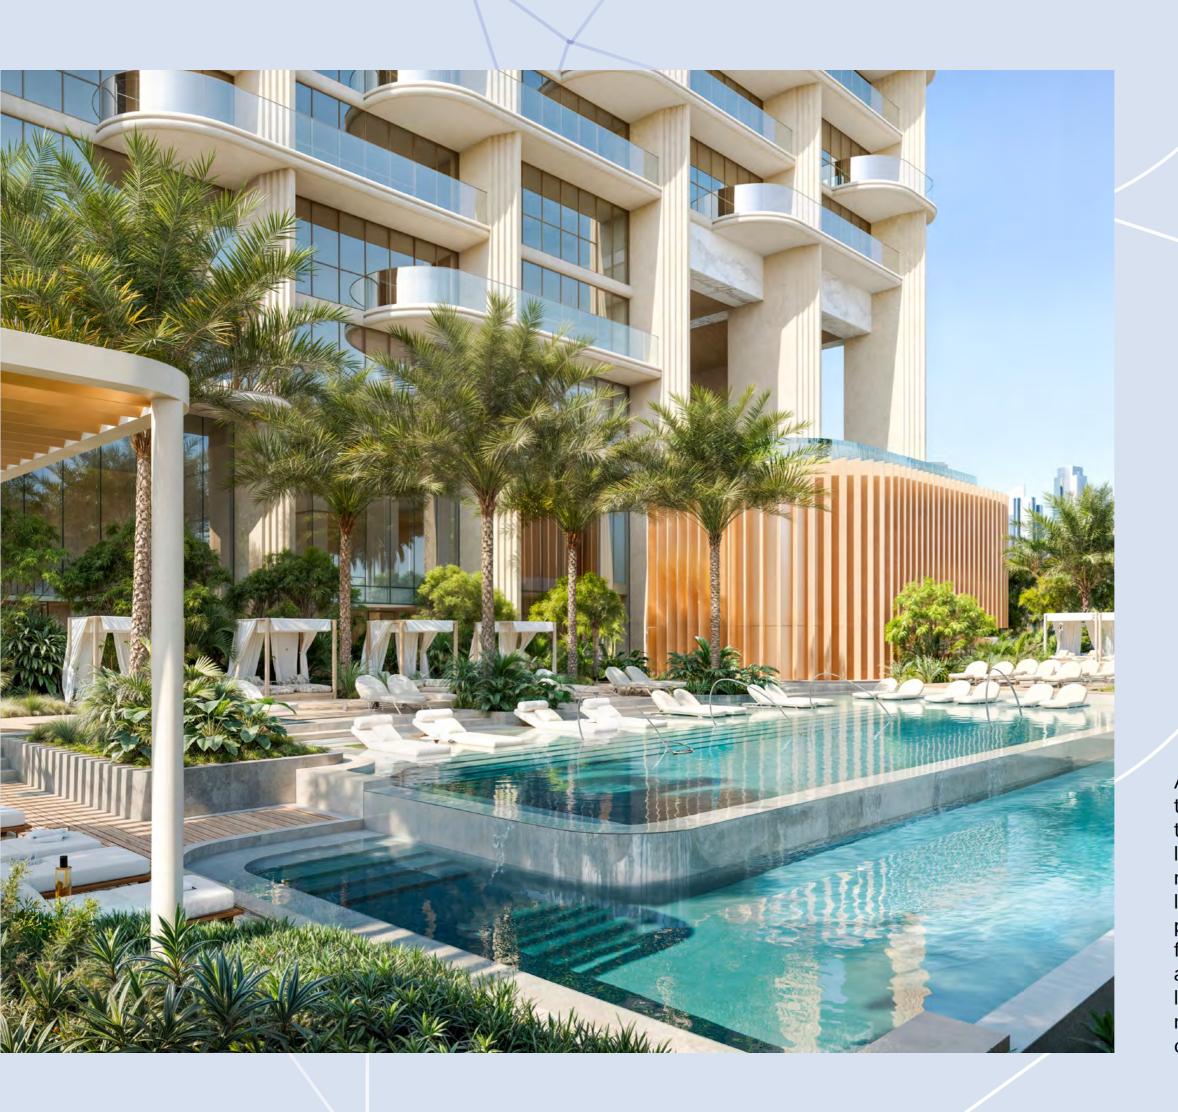

SIGNATURE EXPERIENCES AT EVERY LEVEL

Atélis at d3 offers a curated lifestyle that blends resort-style serenity with the vibrancy of urban living. At ground level, cascading pools, lush garden rooms, and secluded indoor-outdoor lounges create an atmosphere of privacy and exclusivity. This level also features an outdoor co-working space, an entertainment room, a children's learning area, and a spacious multi-purpose room that opens out to the gardens.

The first level includes a well-appointed gym overlooking the gardens. Layered outdoor spaces throughout the building immerse residents in nature while echoing the creative pulse of d3. From shimmering water features and shaded walkways to calming green zones, every detail is designed to foster well-being, leisure, and a seamless connection between architecture, landscape, and the water's edge.