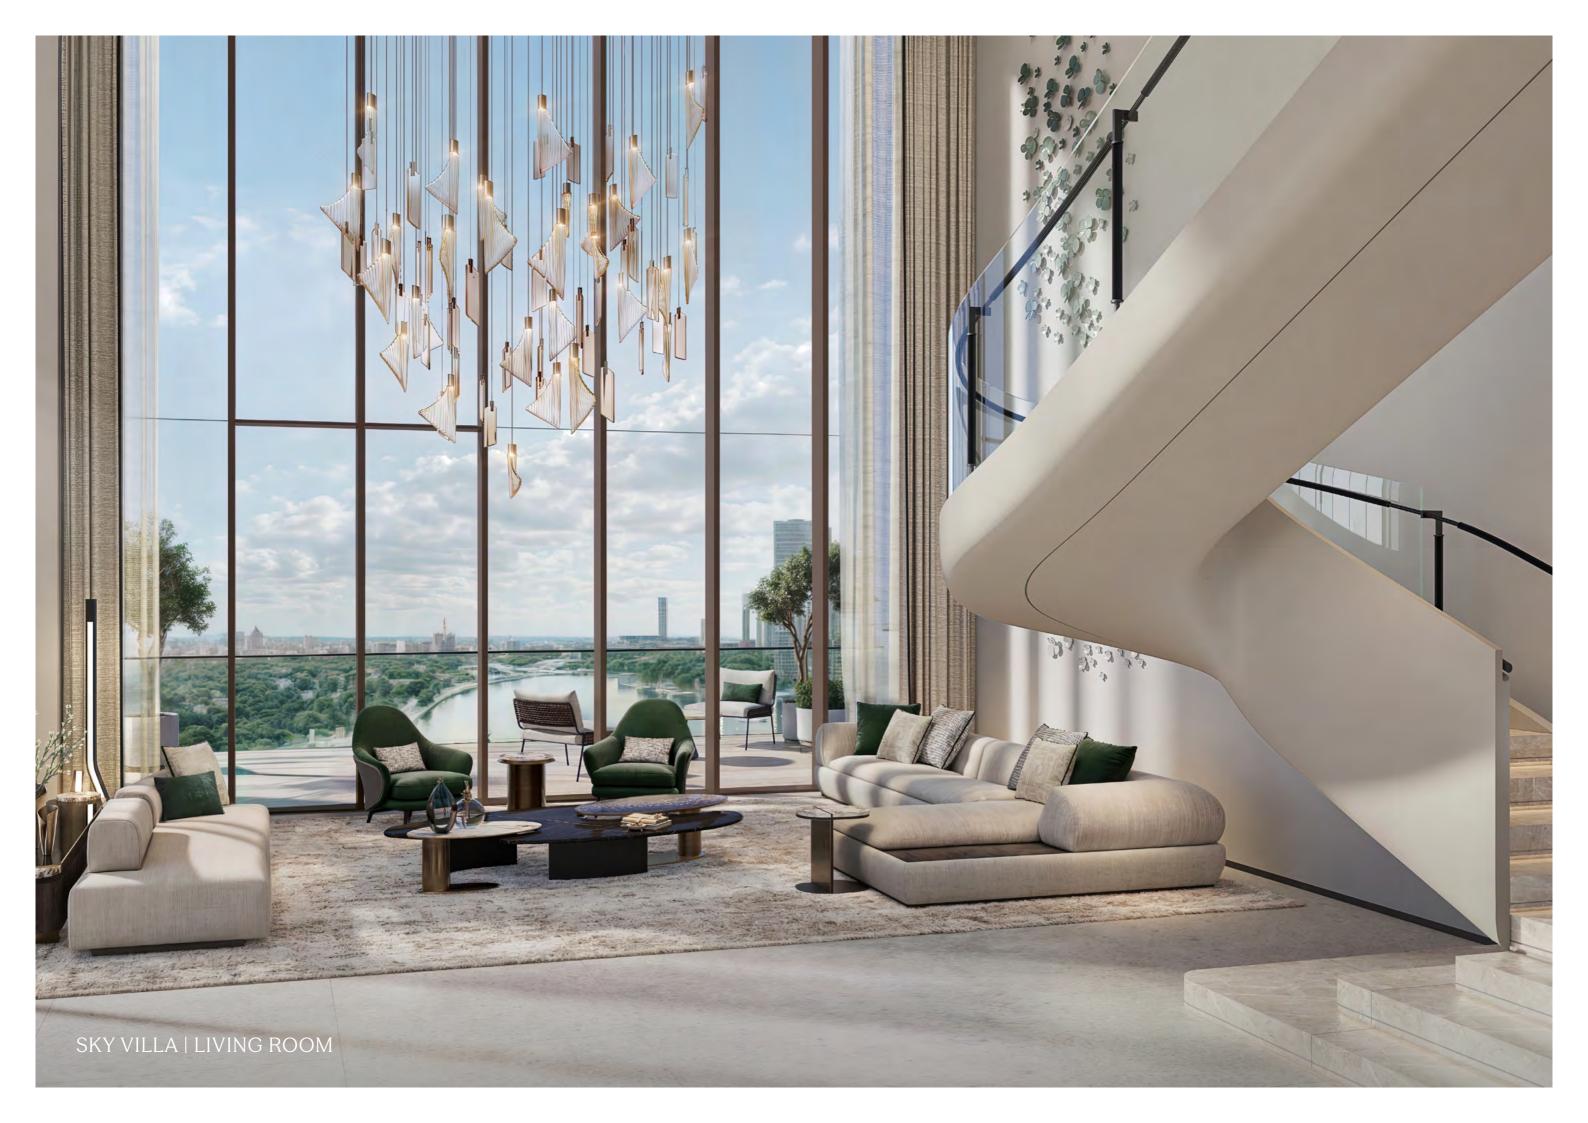

The Sky Villas redefine vertical living with soaring double-height interiors, sculptural staircases, and expansive private terraces that frame panoramic views of both the city skyline and the waterfront.

The five-bedroom penthouses rise above it all, featuring soaring double-height living and dining spaces, statement staircases, and expansive private terraces. With panoramic views of the Dubai skyline, lavish bedrooms, and spa-style bathrooms, every detail is crafted to deliver an exceptional lifestyle.

Generous living and dining areas flow seamlessly onto the private terrace, offering a breathtaking backdrop of the city perfect for elevated everyday living and sophisticated entertaining.