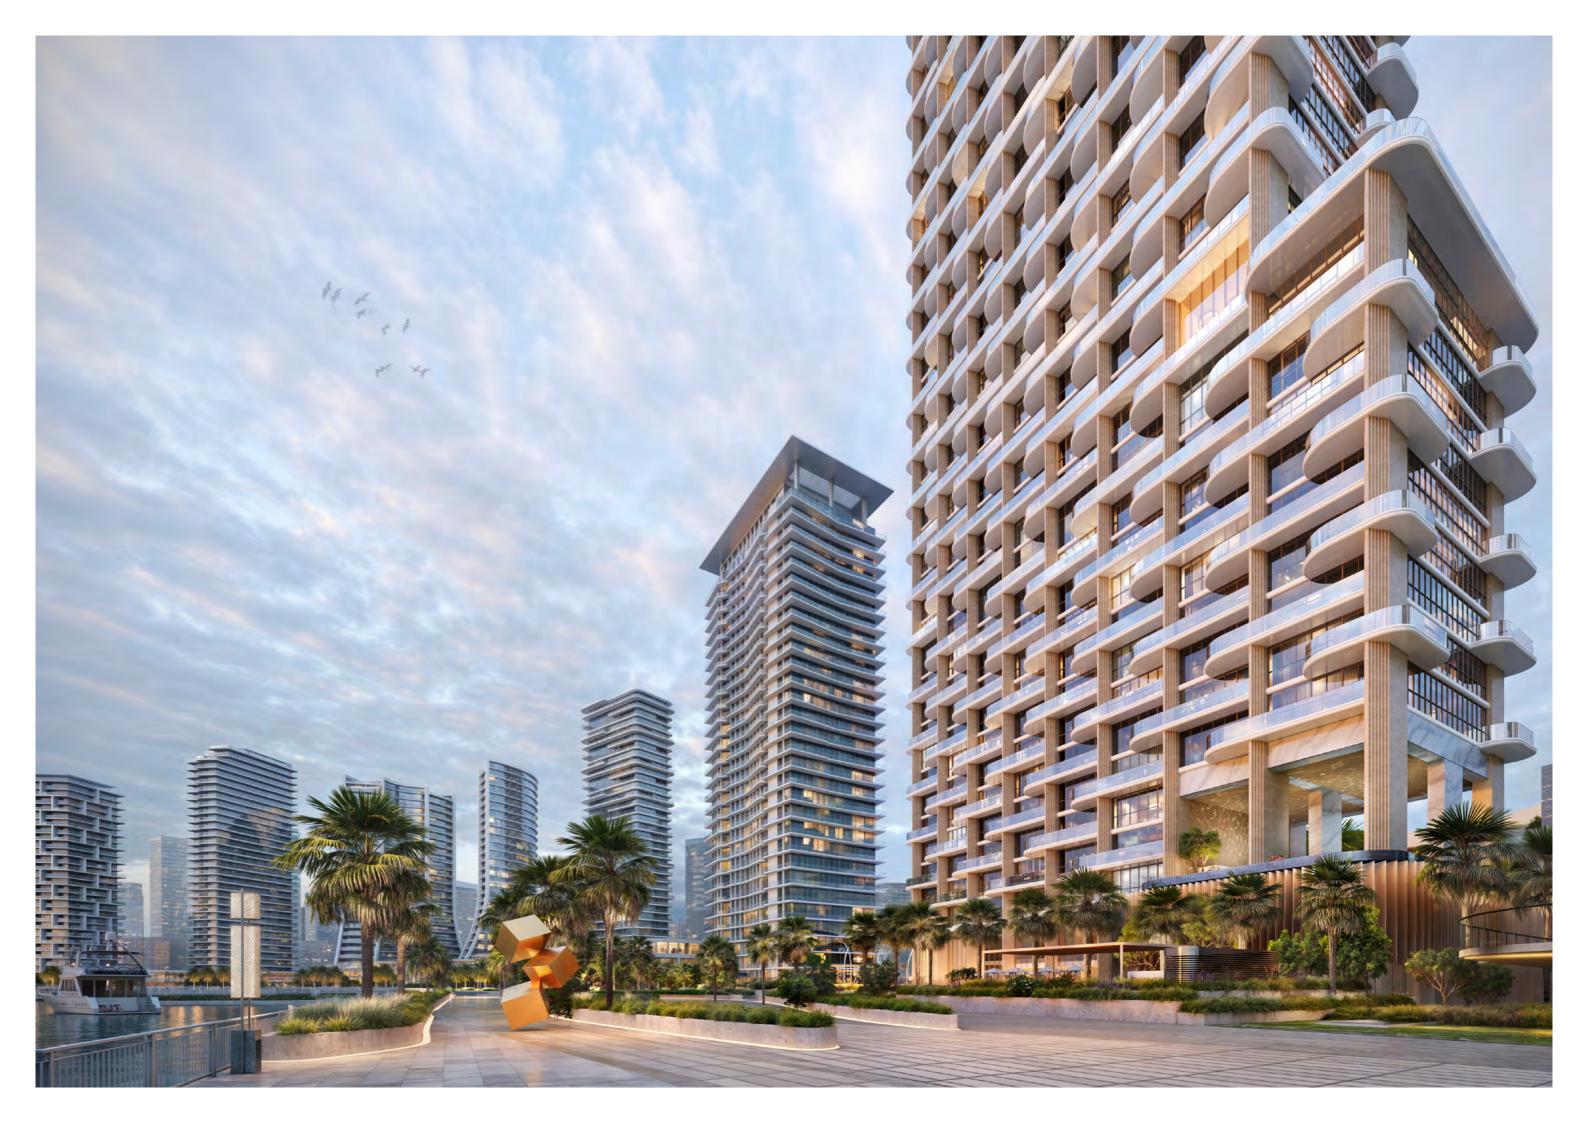

### ROOTED IN IMAGINATION

Designed by the visionary studio Skidmore, Owings & Merrill (SOM), the architects behind the iconic Burj Khalifa, Atélis at d3 draws inspiration from the elegance and resilience of a desert flower. Its architecture mirrors the delicate strength of this Emirate's bloom, with curving balconies layered like petals, giving the façade a fluid, organic form.

# RESIDENCES FRAMED BY VIEWS

Each one- to four-bedroom residence is a benchmark in contemporary elegance and comfort. Flowing, open-plan interiors are complemented by exquisitely finished kitchens and expansive bathrooms, designed to elevate daily living.

Generously sized bedrooms offer a perfect blend of comfort and sophistication, with ample space for built-in closets that enhance both convenience and style. Private balconies frame sweeping panoramic views of the Dubai skyline, creating a connection between indoor serenity and the world beyond.