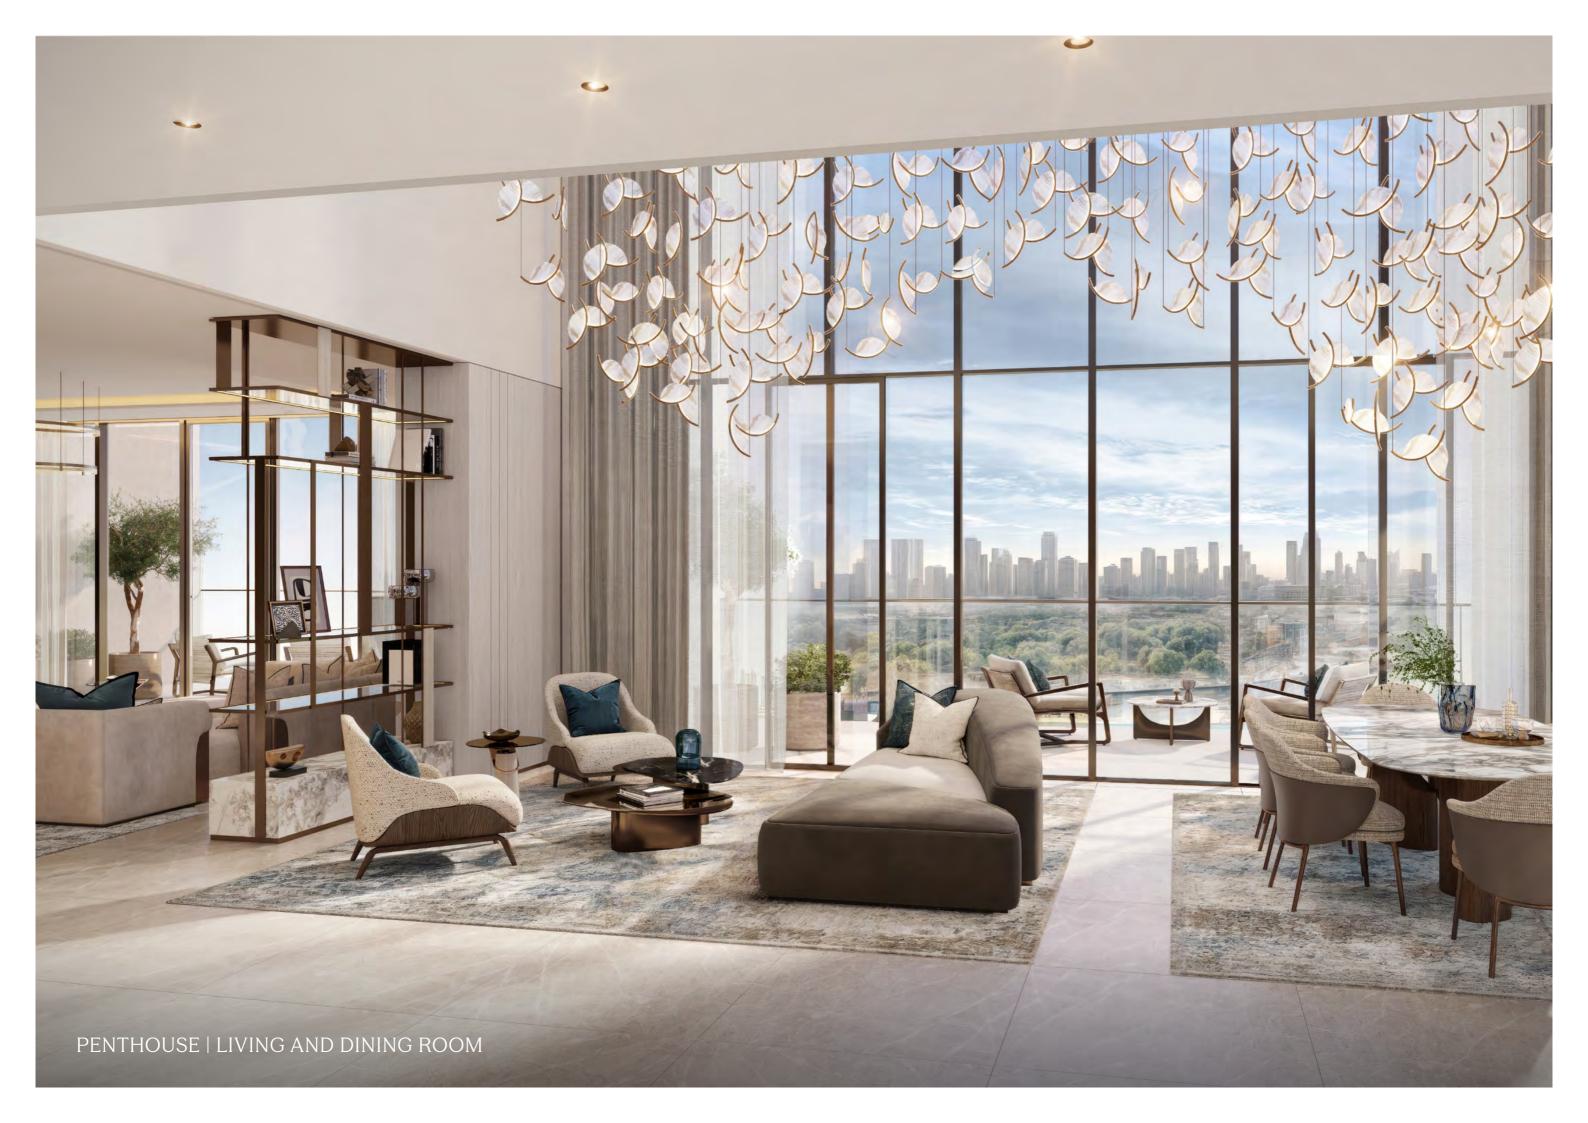

The five-bedroom penthouses rise above it all, featuring soaring double-height living and dining spaces, statement staircases, and expansive private terraces. With panoramic views of the Dubai skyline, lavish bedrooms, and spa-style bathrooms, every detail is crafted to deliver an exceptional lifestyle.

Generous living and dining areas flow seamlessly onto the private terrace, offering a breathtaking backdrop of the city perfect for elevated everyday living and sophisticated entertaining.