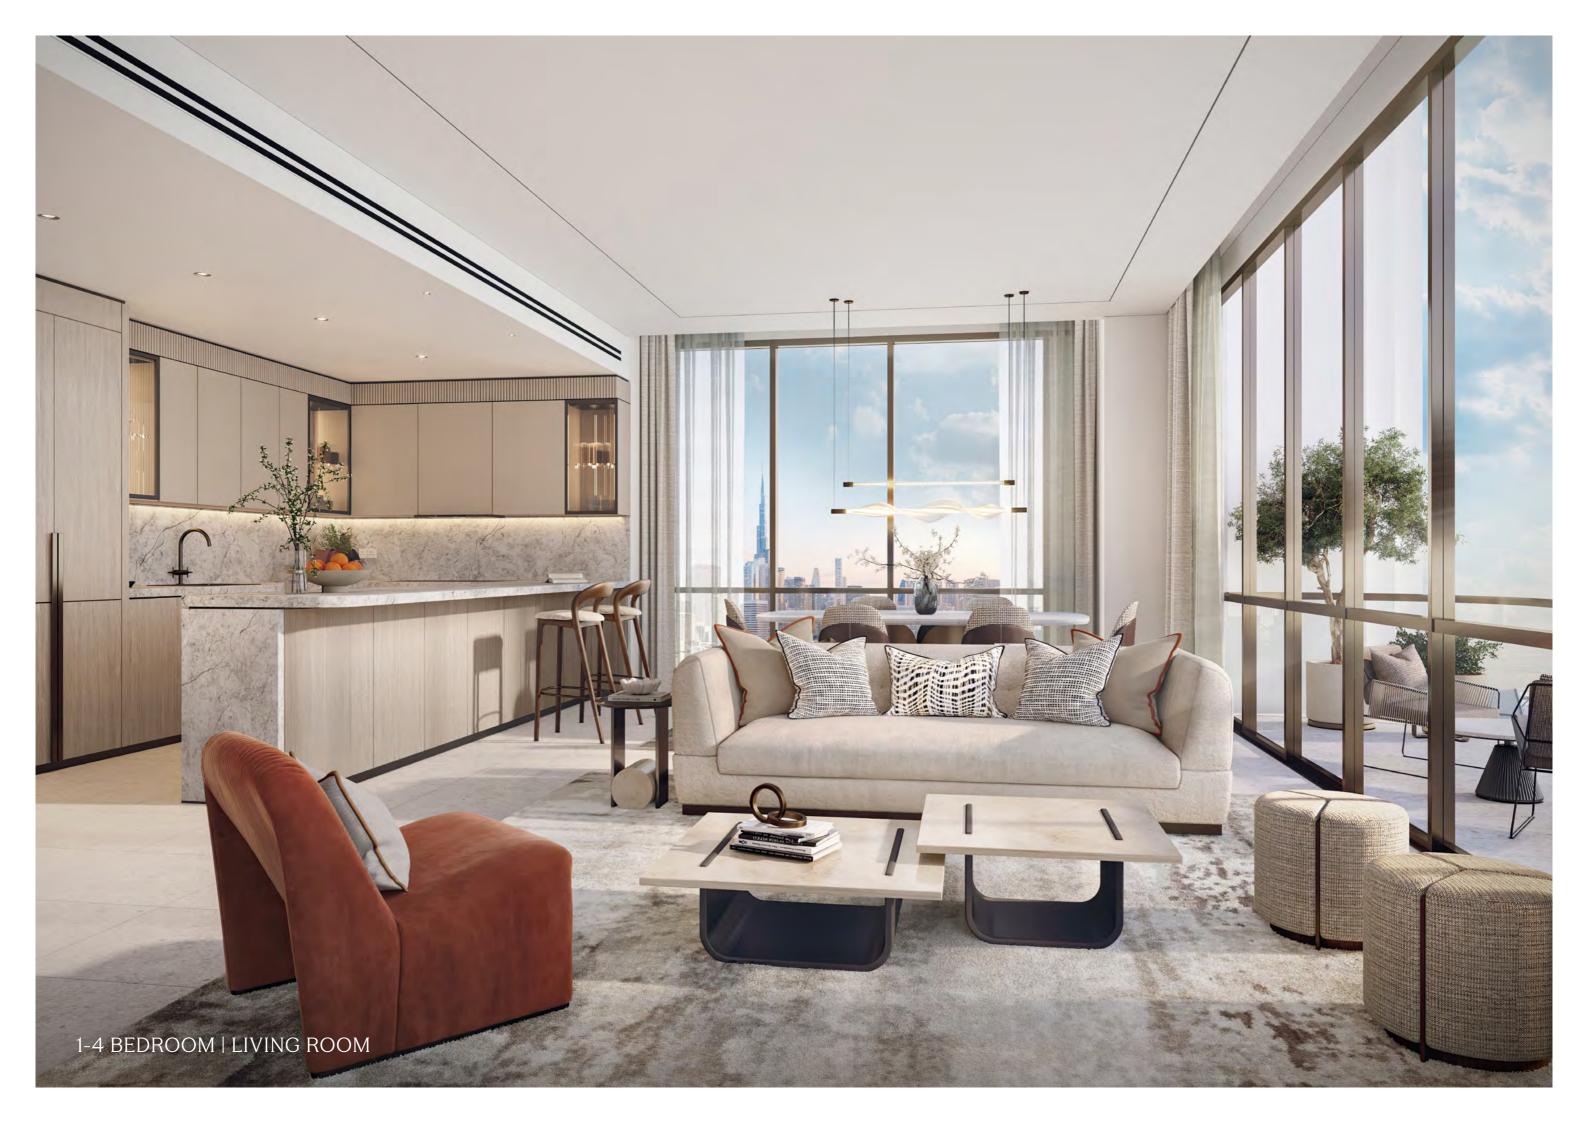

# RESIDENCES FRAMED BY VIEWS

Each one- to four-bedroom residence is a benchmark in contemporary elegance and comfort. Flowing, open-plan interiors are complemented by exquisitely finished kitchens and expansive bathrooms, designed to elevate daily living.

Generously sized bedrooms offer a perfect blend of comfort and sophistication, with ample space for built-in closets that enhance both convenience and style. Private balconies frame sweeping panoramic views of the Dubai skyline, creating a connection between indoor serenity and the world beyond.